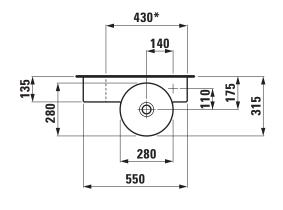

## Small washbasin, shelf left / cutable 8**1528.4**

| TECHNICAL DA          | TA                                              |
|-----------------------|-------------------------------------------------|
| Order no.             | 81528.4                                         |
| Certified to          | EN 31                                           |
| Dimensions            | 550 x 135/315 mm                                |
| Inside dimensions     |                                                 |
| of the basin          | Ø 275 mm                                        |
| Basin capacity        | 3,5 litre (up to bottom line of the overflow)   |
| Specification         | Basin right, ceramic shelf left                 |
|                       | Charge 106 – 1 tap hole right                   |
| Special specification | Charge 109 – without tap holes                  |
|                       | Charge 812 - 1 tap hole right, cut one-sided to |
|                       | 430 mm                                          |
|                       | Charge 813 - without tap holes, cut one-sided   |
|                       | to 430 mm                                       |
| Weight                | 8,0 kg                                          |
| Accessories excl.     | Towel holder, order no. 38128.0                 |

dimensions 340 x 135/315 mm, asymmetric

basin right, 1 tap hole right

Special feature: overflow channel glazed, cutable to 430 mm,

integreated shelf left

Further options / accessories: Surface refinement LCC (only white),

## TECHNICAL DRAWINGS / S 1 : 20

<sup>\* =</sup> minimum measure for cutting