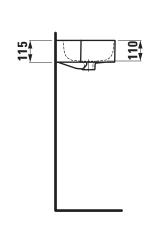

## Small washbasin, shelf left / cutable 8**1528.4**

| TECHNICAL DA          | TA                                              |
|-----------------------|-------------------------------------------------|
| Order no.             | 81528.4                                         |
| Certified to          | EN 31                                           |
| Dimensions            | 550 x 135/315 mm                                |
| Inside dimensions     |                                                 |
| of the basin          | Ø 275 mm                                        |
| Basin capacity        | 3,5 litre (up to bottom line of the overflow)   |
| Specification         | Basin right, ceramic shelf left                 |
|                       | Charge 106 – 1 tap hole right                   |
| Special specification | Charge 109 – without tap holes                  |
|                       | Charge 812 - 1 tap hole right, cut one-sided to |
|                       | 430 mm                                          |
|                       | Charge 813 - without tap holes, cut one-sided   |
|                       | to 430 mm                                       |
| Weight                | 8,0 kg                                          |
| Accessories excl.     | Towel holder, order no. 38128.0                 |

dimensions 340 x 135/315 mm, asymmetric

basin right, 1 tap hole right

Special feature: overflow channel glazed, cutable to 430 mm,

integreated shelf left

Further options / accessories: Surface refinement LCC (only white),

## TECHNICAL DRAWINGS / S 1 : 20

<sup>\* =</sup> minimum measure for cutting