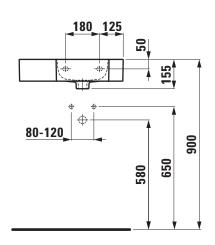

## Small washbasin, shelf left / cutable 8**1528.4**

| TECHNICAL DA          | TA                                              |
|-----------------------|-------------------------------------------------|
| Order no.             | 81528.4                                         |
| Certified to          | EN 31                                           |
| Dimensions            | 550 x 135/315 mm                                |
| Inside dimensions     |                                                 |
| of the basin          | Ø 275 mm                                        |
| Basin capacity        | 3,5 litre (up to bottom line of the overflow)   |
| Specification         | Basin right, ceramic shelf left                 |
|                       | Charge 106 – 1 tap hole right                   |
| Special specification | Charge 109 – without tap holes                  |
|                       | Charge 812 - 1 tap hole right, cut one-sided to |
|                       | 430 mm                                          |
|                       | Charge 813 - without tap holes, cut one-sided   |
|                       | to 430 mm                                       |
| Weight                | 8,0 kg                                          |
| Accessories excl.     | Towel holder, order no. 38128.0                 |

dimensions 340 x 135/315 mm, asymmetric

basin right, 1 tap hole right

Special feature: overflow channel glazed, cutable to 430 mm,

integreated shelf left

Further options / accessories: Surface refinement LCC (only white),

## TECHNICAL DRAWINGS / S 1 : 20

<sup>\* =</sup> minimum measure for cutting