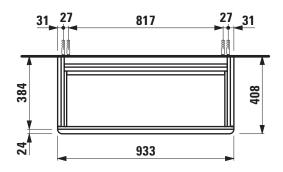

## Vanity unit 41020.2

| TECHNICAL DATA     |                                                  |                      |                                                   |
|--------------------|--------------------------------------------------|----------------------|---------------------------------------------------|
| Order no.          | 41020.2 / 2 drawers                              | Mounting acc. incl.  | Installation set for furniture, order no. 49114.0 |
| Dimensions (WxHxD) | 933 x 500 x 408 mm                               |                      | Space saving siphon, order no. 89424.0            |
| Matching for       | Washbasin, order no. 81028.7                     | Mounting information | The walls installed on must meet the require-     |
| Specification      | Body/Front – high-pressure laminate surface      |                      | ments of the furniture in terms of weight and     |
|                    | (HPL) - water resistant, high impact and scratch |                      | the supplied fastening elements. If this cannot   |
|                    | resistant                                        |                      | be guaranteed another method of installation      |
|                    | extruded anodised aluminium drawer front         |                      | needs to be chosen. For example with feet.        |
|                    | frame-handle combination                         | Colours Body/Front/  | 100 - White matt, with light aluminium frame      |
|                    | drawer fronts 3 mm solide-core HPL material      | Frame with handle    | 101 - Light walnut, with light aluminium frame    |
|                    | 2 full extension drawers (soft-close mechanism)  |                      | 103 - Dark elm, with dark aluminium frame         |
| Weight             | 28,5 kg                                          |                      | 999 - 38 other lacquered colours on request,      |
| Accessories excl.  | Drawer separation small 200 x 45 x 276 mm,       |                      | available with light or dark aluminium frame      |
|                    | order no. 49540.1                                |                      |                                                   |
|                    | Drawer separation large 320 x 45 x 276 mm,       | Colours Feet         | light or dark aluminium feet                      |
|                    | order no. 49540.5                                |                      |                                                   |
|                    | Feet (2 pieces), aluminium, order no. 41122.0    |                      |                                                   |

## TECHNICAL DRAWINGS / S 1 : 20