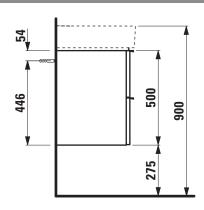

## Vanity unit 41020.2

| TECHNICAL DATA     |                                                  |                      |                                                   |
|--------------------|--------------------------------------------------|----------------------|---------------------------------------------------|
| Order no.          | 41020.2 / 2 drawers                              | Mounting acc. incl.  | Installation set for furniture, order no. 49114.0 |
| Dimensions (WxHxD) | 933 x 500 x 408 mm                               |                      | Space saving siphon, order no. 89424.0            |
| Matching for       | Washbasin, order no. 81028.7                     | Mounting information | The walls installed on must meet the require-     |
| Specification      | Body/Front – high-pressure laminate surface      |                      | ments of the furniture in terms of weight and     |
|                    | (HPL) - water resistant, high impact and scratch |                      | the supplied fastening elements. If this cannot   |
|                    | resistant                                        |                      | be guaranteed another method of installation      |
|                    | extruded anodised aluminium drawer front         |                      | needs to be chosen. For example with feet.        |
|                    | frame-handle combination                         | Colours Body/Front/  | 100 - White matt, with light aluminium frame      |
|                    | drawer fronts 3 mm solide-core HPL material      | Frame with handle    | 101 - Light walnut, with light aluminium frame    |
|                    | 2 full extension drawers (soft-close mechanism)  |                      | 103 - Dark elm, with dark aluminium frame         |
| Weight             | 28,5 kg                                          |                      | 999 - 38 other lacquered colours on request,      |
| Accessories excl.  | Drawer separation small 200 x 45 x 276 mm,       |                      | available with light or dark aluminium frame      |
|                    | order no. 49540.1                                |                      |                                                   |
|                    | Drawer separation large 320 x 45 x 276 mm,       | Colours Feet         | light or dark aluminium feet                      |
|                    | order no. 49540.5                                |                      |                                                   |
|                    | Feet (2 pieces), aluminium, order no. 41122.0    |                      |                                                   |

## TECHNICAL DRAWINGS / S 1 : 20