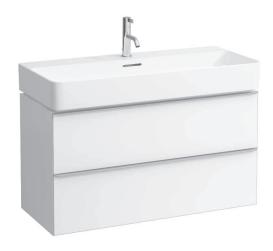

## Vanity unit 41020.2

| TECHNICAL DATA     |                                                  |                      |                                                   |
|--------------------|--------------------------------------------------|----------------------|---------------------------------------------------|
| Order no.          | 41020.2 / 2 drawers                              | Mounting acc. incl.  | Installation set for furniture, order no. 49114.0 |
| Dimensions (WxHxD) | 933 x 500 x 408 mm                               |                      | Space saving siphon, order no. 89424.0            |
| Matching for       | Washbasin, order no. 81028.7                     | Mounting information | The walls installed on must meet the require-     |
| Specification      | Body/Front – high-pressure laminate surface      |                      | ments of the furniture in terms of weight and     |
|                    | (HPL) - water resistant, high impact and scratch |                      | the supplied fastening elements. If this cannot   |
|                    | resistant                                        |                      | be guaranteed another method of installation      |
|                    | extruded anodised aluminium drawer front         |                      | needs to be chosen. For example with feet.        |
|                    | frame-handle combination                         | Colours Body/Front/  | 100 - White matt, with light aluminium frame      |
|                    | drawer fronts 3 mm solide-core HPL material      | Frame with handle    | 101 - Light walnut, with light aluminium frame    |
|                    | 2 full extension drawers (soft-close mechanism)  |                      | 103 - Dark elm, with dark aluminium frame         |
| Weight             | 28,5 kg                                          |                      | 999 - 38 other lacquered colours on request,      |
| Accessories excl.  | Drawer separation small 200 x 45 x 276 mm,       |                      | available with light or dark aluminium frame      |
|                    | order no. 49540.1                                |                      |                                                   |
|                    | Drawer separation large 320 x 45 x 276 mm,       | Colours Feet         | light or dark aluminium feet                      |
|                    | order no. 49540.5                                |                      |                                                   |
|                    | Feet (2 pieces), aluminium, order no. 41122.0    |                      |                                                   |