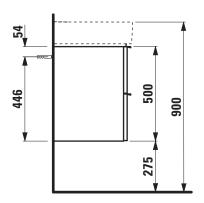

## **Vanity unit** 41018.2

| TECHNICAL DA       | TA                                               |                      |                                                   |
|--------------------|--------------------------------------------------|----------------------|---------------------------------------------------|
| Order no.          | 41018.2 / 2 drawers                              | Mounting acc. incl.  | Installation set for furniture, order no. 49114.0 |
| Dimensions (WxHxD) | 735 x 500 x 408 mm                               |                      | Space saving siphon, order no. 89424.0            |
| Matching for       | Washbasin, order no. 81028.5                     | Mounting information | The walls installed on must meet the require-     |
| Specification      | Body/Front – high-pressure laminate surface      |                      | ments of the furniture in terms of weight and     |
|                    | (HPL) - water resistant, high impact and scratch |                      | the supplied fastening elements. If this cannot   |
|                    | resistant                                        |                      | be guaranteed another method of installation      |
|                    | extruded anodised aluminium drawer front         |                      | needs to be chosen. For example with feet.        |
|                    | frame-handle combination                         | Colours Body/Front/  | 100 - White matt, with light aluminium frame      |
|                    | drawer fronts 3 mm solide-core HPL material      | Frame with handle    | 101 - Light walnut, with light aluminium frame    |
|                    | 2 full extension drawers (soft-close mechanism)  |                      | 103 - Dark elm, with dark aluminium frame         |
| Weight             | 25,5 kg                                          |                      | 999 - 38 other lacquered colours on request,      |
| Accessories excl.  | Drawer separation small 200 x 45 x 276 mm,       |                      | available with light or dark aluminium frame      |
|                    | order no. 49540.1                                |                      |                                                   |
|                    | Drawer separation large 320 x 45 x 276 mm,       | Colours Feet         | light or dark aluminium feet                      |
|                    | order no. 49540.5                                |                      |                                                   |
|                    | Feet (2 pieces), aluminium, order no. 41122.0    |                      |                                                   |

## TECHNICAL DRAWINGS / S 1 : 20