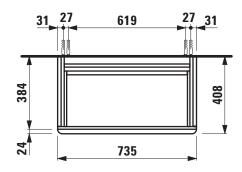

## **Vanity unit** 41018.2

| TECHNICAL DA       | TA                                               |                      |                                                   |
|--------------------|--------------------------------------------------|----------------------|---------------------------------------------------|
| Order no.          | 41018.2 / 2 drawers                              | Mounting acc. incl.  | Installation set for furniture, order no. 49114.0 |
| Dimensions (WxHxD) | 735 x 500 x 408 mm                               |                      | Space saving siphon, order no. 89424.0            |
| Matching for       | Washbasin, order no. 81028.5                     | Mounting information | The walls installed on must meet the require-     |
| Specification      | Body/Front – high-pressure laminate surface      |                      | ments of the furniture in terms of weight and     |
|                    | (HPL) - water resistant, high impact and scratch |                      | the supplied fastening elements. If this cannot   |
|                    | resistant                                        |                      | be guaranteed another method of installation      |
|                    | extruded anodised aluminium drawer front         |                      | needs to be chosen. For example with feet.        |
|                    | frame-handle combination                         | Colours Body/Front/  | 100 - White matt, with light aluminium frame      |
|                    | drawer fronts 3 mm solide-core HPL material      | Frame with handle    | 101 - Light walnut, with light aluminium frame    |
|                    | 2 full extension drawers (soft-close mechanism)  |                      | 103 - Dark elm, with dark aluminium frame         |
| Weight             | 25,5 kg                                          |                      | 999 - 38 other lacquered colours on request,      |
| Accessories excl.  | Drawer separation small 200 x 45 x 276 mm,       |                      | available with light or dark aluminium frame      |
|                    | order no. 49540.1                                |                      |                                                   |
|                    | Drawer separation large 320 x 45 x 276 mm,       | Colours Feet         | light or dark aluminium feet                      |
|                    | order no. 49540.5                                |                      |                                                   |
|                    | Feet (2 pieces), aluminium, order no. 41122.0    |                      |                                                   |

## TECHNICAL DRAWINGS / S 1 : 20