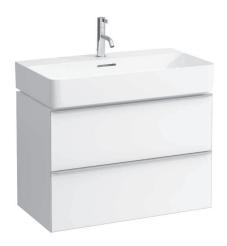

## **Vanity unit** 41018.2

| TECHNICAL DA       | TA                                               |                      |                                                   |
|--------------------|--------------------------------------------------|----------------------|---------------------------------------------------|
| Order no.          | 41018.2 / 2 drawers                              | Mounting acc. incl.  | Installation set for furniture, order no. 49114.0 |
| Dimensions (WxHxD) | 735 x 500 x 408 mm                               |                      | Space saving siphon, order no. 89424.0            |
| Matching for       | Washbasin, order no. 81028.5                     | Mounting information | The walls installed on must meet the require-     |
| Specification      | Body/Front – high-pressure laminate surface      |                      | ments of the furniture in terms of weight and     |
|                    | (HPL) - water resistant, high impact and scratch |                      | the supplied fastening elements. If this cannot   |
|                    | resistant                                        |                      | be guaranteed another method of installation      |
|                    | extruded anodised aluminium drawer front         |                      | needs to be chosen. For example with feet.        |
|                    | frame-handle combination                         | Colours Body/Front/  | 100 - White matt, with light aluminium frame      |
|                    | drawer fronts 3 mm solide-core HPL material      | Frame with handle    | 101 - Light walnut, with light aluminium frame    |
|                    | 2 full extension drawers (soft-close mechanism)  |                      | 103 - Dark elm, with dark aluminium frame         |
| Weight             | 25,5 kg                                          |                      | 999 - 38 other lacquered colours on request,      |
| Accessories excl.  | Drawer separation small 200 x 45 x 276 mm,       |                      | available with light or dark aluminium frame      |
|                    | order no. 49540.1                                |                      |                                                   |
|                    | Drawer separation large 320 x 45 x 276 mm,       | Colours Feet         | light or dark aluminium feet                      |
|                    | order no. 49540.5                                |                      |                                                   |
|                    | Feet (2 pieces), aluminium, order no. 41122.0    |                      |                                                   |