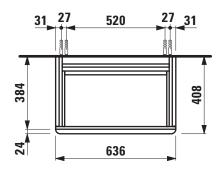

## **SPACE FURNITURE**

Vanity unit 41016.2

| TECHNICAL DATA     |                                                  |                      |                                                   |
|--------------------|--------------------------------------------------|----------------------|---------------------------------------------------|
| Order no.          | 41016.2 / 2 drawers                              | Mounting acc. incl.  | Installation set for furniture, order no. 49114.0 |
| Dimensions (WxHxD) | 636 x 500 x 408 mm                               |                      | Space saving siphon, order no. 89424.0            |
| Matching for       | Washbasin, order no. 81028.4                     | Mounting information | The walls installed on must meet the require-     |
| Specification      | Body/Front – high-pressure laminate surface      |                      | ments of the furniture in terms of weight and     |
|                    | (HPL) - water resistant, high impact and scratch |                      | the supplied fastening elements. If this cannot   |
|                    | resistant                                        |                      | be guaranteed another method of installation      |
|                    | extruded anodised aluminium drawer front         |                      | needs to be chosen. For example with feet.        |
|                    | frame-handle combination                         | Colours Body/Front/  | 100 - White matt, with light aluminium frame      |
|                    | drawer fronts 3 mm solide-core HPL material      | Frame with handle    | 101 - Light walnut, with light aluminium frame    |
|                    | 2 full extension drawers (soft-close mechanism)  |                      | 103 - Dark elm, with dark aluminium frame         |
| Weight             | 22,5 kg                                          |                      | 999 - 38 other lacquered colours on request,      |
| Accessories excl.  | Drawer separation small 200 x 45 x 276 mm,       |                      | available with light or dark aluminium frame      |
|                    | order no. 49540.1                                |                      |                                                   |
|                    | Drawer separation large 320 x 45 x 276 mm,       | Colours Feet         | light or dark aluminium feet                      |
|                    | order no. 49540.5                                |                      |                                                   |
|                    | Feet (2 pieces), aluminium, order no. 41122.0    |                      |                                                   |

## TECHNICAL DRAWINGS / S 1 : 20