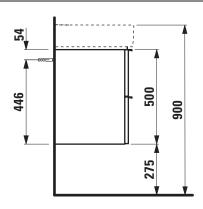

## **SPACE FURNITURE**

Vanity unit 41016.2

| TECHNICAL DATA     |                                                  |                      |                                                   |
|--------------------|--------------------------------------------------|----------------------|---------------------------------------------------|
| Order no.          | 41016.2 / 2 drawers                              | Mounting acc. incl.  | Installation set for furniture, order no. 49114.0 |
| Dimensions (WxHxD) | 636 x 500 x 408 mm                               |                      | Space saving siphon, order no. 89424.0            |
| Matching for       | Washbasin, order no. 81028.4                     | Mounting information | The walls installed on must meet the require-     |
| Specification      | Body/Front – high-pressure laminate surface      |                      | ments of the furniture in terms of weight and     |
|                    | (HPL) - water resistant, high impact and scratch |                      | the supplied fastening elements. If this cannot   |
|                    | resistant                                        |                      | be guaranteed another method of installation      |
|                    | extruded anodised aluminium drawer front         |                      | needs to be chosen. For example with feet.        |
|                    | frame-handle combination                         | Colours Body/Front/  | 100 - White matt, with light aluminium frame      |
|                    | drawer fronts 3 mm solide-core HPL material      | Frame with handle    | 101 - Light walnut, with light aluminium frame    |
|                    | 2 full extension drawers (soft-close mechanism)  |                      | 103 - Dark elm, with dark aluminium frame         |
| Weight             | 22,5 kg                                          |                      | 999 - 38 other lacquered colours on request,      |
| Accessories excl.  | Drawer separation small 200 x 45 x 276 mm,       |                      | available with light or dark aluminium frame      |
|                    | order no. 49540.1                                |                      |                                                   |
|                    | Drawer separation large 320 x 45 x 276 mm,       | Colours Feet         | light or dark aluminium feet                      |
|                    | order no. 49540.5                                |                      |                                                   |
|                    | Feet (2 pieces), aluminium, order no. 41122.0    |                      |                                                   |

## TECHNICAL DRAWINGS / S 1 : 20