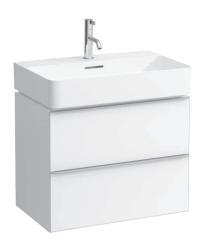

## **SPACE FURNITURE**

Vanity unit 41016.2

| TECHNICAL DATA     |                                                  |                      |                                                   |
|--------------------|--------------------------------------------------|----------------------|---------------------------------------------------|
| Order no.          | 41016.2 / 2 drawers                              | Mounting acc. incl.  | Installation set for furniture, order no. 49114.0 |
| Dimensions (WxHxD) | 636 x 500 x 408 mm                               |                      | Space saving siphon, order no. 89424.0            |
| Matching for       | Washbasin, order no. 81028.4                     | Mounting information | The walls installed on must meet the require-     |
| Specification      | Body/Front – high-pressure laminate surface      |                      | ments of the furniture in terms of weight and     |
|                    | (HPL) - water resistant, high impact and scratch |                      | the supplied fastening elements. If this cannot   |
|                    | resistant                                        |                      | be guaranteed another method of installation      |
|                    | extruded anodised aluminium drawer front         |                      | needs to be chosen. For example with feet.        |
|                    | frame-handle combination                         | Colours Body/Front/  | 100 - White matt, with light aluminium frame      |
|                    | drawer fronts 3 mm solide-core HPL material      | Frame with handle    | 101 - Light walnut, with light aluminium frame    |
|                    | 2 full extension drawers (soft-close mechanism)  |                      | 103 - Dark elm, with dark aluminium frame         |
| Weight             | 22,5 kg                                          |                      | 999 - 38 other lacquered colours on request,      |
| Accessories excl.  | Drawer separation small 200 x 45 x 276 mm,       |                      | available with light or dark aluminium frame      |
|                    | order no. 49540.1                                |                      |                                                   |
|                    | Drawer separation large 320 x 45 x 276 mm,       | Colours Feet         | light or dark aluminium feet                      |
|                    | order no. 49540.5                                |                      |                                                   |
|                    | Feet (2 pieces), aluminium, order no. 41122.0    |                      |                                                   |