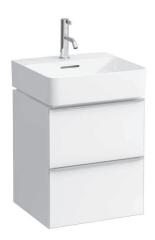

## **Vanity unit** 41010.2

| TECHNICAL DA       | TA                                               |                      |                                                   |
|--------------------|--------------------------------------------------|----------------------|---------------------------------------------------|
| Order no.          | 41010.2 / 2 drawers                              | Mounting acc. incl.  | Installation set for furniture, order no. 49114.0 |
| Dimensions (WxHxD) | 434 x 500 x 408 mm                               |                      | Space saving siphon, order no. 89424.0            |
| Matching for       | Washbasin, order no. 81528.1                     | Mounting information | The walls installed on must meet the require-     |
| Specification      | Body/Front – high-pressure laminate surface      |                      | ments of the furniture in terms of weight and     |
|                    | (HPL) - water resistant, high impact and scratch |                      | the supplied fastening elements. If this cannot   |
|                    | resistant                                        |                      | be guaranteed another method of installation      |
|                    | extruded anodised aluminium drawer front         |                      | needs to be chosen. For example with feet.        |
|                    | frame-handle combination                         | Colours Body/Front/  | 100 - White matt, with light aluminium frame      |
|                    | drawer fronts 3 mm solide-core HPL material      | Frame with handle    | 101 - Light walnut, with light aluminium frame    |
|                    | 2 full extension drawers (soft-close mechanism)  |                      | 103 - Dark elm, with dark aluminium frame         |
| Weight             | 18,5 kg                                          |                      | 999 - 38 other lacquered colours on request,      |
| Accessories excl.  | Drawer separation small 200 x 45 x 276 mm,       |                      | available with light or dark aluminium frame      |
|                    | order no. 49540.1                                |                      |                                                   |
|                    | Drawer separation large 320 x 45 x 276 mm,       | Colours Feet         | light or dark aluminium feet                      |
|                    | order no. 49540.5                                |                      |                                                   |
|                    | Feet (2 pieces), aluminium, order no. 41122.0    |                      |                                                   |