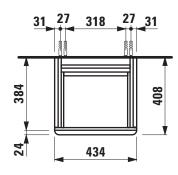

## **Vanity unit** 41010.2

| TECHNICAL DA       | TA                                               |                      |                                                   |
|--------------------|--------------------------------------------------|----------------------|---------------------------------------------------|
| Order no.          | 41010.2 / 2 drawers                              | Mounting acc. incl.  | Installation set for furniture, order no. 49114.0 |
| Dimensions (WxHxD) | 434 x 500 x 408 mm                               |                      | Space saving siphon, order no. 89424.0            |
| Matching for       | Washbasin, order no. 81528.1                     | Mounting information | The walls installed on must meet the require-     |
| Specification      | Body/Front – high-pressure laminate surface      |                      | ments of the furniture in terms of weight and     |
|                    | (HPL) - water resistant, high impact and scratch |                      | the supplied fastening elements. If this cannot   |
|                    | resistant                                        |                      | be guaranteed another method of installation      |
|                    | extruded anodised aluminium drawer front         |                      | needs to be chosen. For example with feet.        |
|                    | frame-handle combination                         | Colours Body/Front/  | 100 - White matt, with light aluminium frame      |
|                    | drawer fronts 3 mm solide-core HPL material      | Frame with handle    | 101 - Light walnut, with light aluminium frame    |
|                    | 2 full extension drawers (soft-close mechanism)  |                      | 103 - Dark elm, with dark aluminium frame         |
| Weight             | 18,5 kg                                          |                      | 999 - 38 other lacquered colours on request,      |
| Accessories excl.  | Drawer separation small 200 x 45 x 276 mm,       |                      | available with light or dark aluminium frame      |
|                    | order no. 49540.1                                |                      |                                                   |
|                    | Drawer separation large 320 x 45 x 276 mm,       | Colours Feet         | light or dark aluminium feet                      |
|                    | order no. 49540.5                                |                      |                                                   |
|                    | Feet (2 pieces), aluminium, order no. 41122.0    |                      |                                                   |

## TECHNICAL DRAWINGS / S 1 : 20