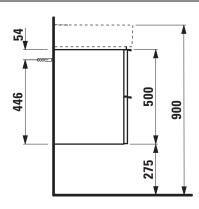

## **Vanity unit** 41010.2

| TECHNICAL DA       | TA                                               |                      |                                                   |
|--------------------|--------------------------------------------------|----------------------|---------------------------------------------------|
| Order no.          | 41010.2 / 2 drawers                              | Mounting acc. incl.  | Installation set for furniture, order no. 49114.0 |
| Dimensions (WxHxD) | 434 x 500 x 408 mm                               |                      | Space saving siphon, order no. 89424.0            |
| Matching for       | Washbasin, order no. 81528.1                     | Mounting information | The walls installed on must meet the require-     |
| Specification      | Body/Front – high-pressure laminate surface      |                      | ments of the furniture in terms of weight and     |
|                    | (HPL) - water resistant, high impact and scratch |                      | the supplied fastening elements. If this cannot   |
|                    | resistant                                        |                      | be guaranteed another method of installation      |
|                    | extruded anodised aluminium drawer front         |                      | needs to be chosen. For example with feet.        |
|                    | frame-handle combination                         | Colours Body/Front/  | 100 - White matt, with light aluminium frame      |
|                    | drawer fronts 3 mm solide-core HPL material      | Frame with handle    | 101 - Light walnut, with light aluminium frame    |
|                    | 2 full extension drawers (soft-close mechanism)  |                      | 103 - Dark elm, with dark aluminium frame         |
| Weight             | 18,5 kg                                          |                      | 999 - 38 other lacquered colours on request,      |
| Accessories excl.  | Drawer separation small 200 x 45 x 276 mm,       |                      | available with light or dark aluminium frame      |
|                    | order no. 49540.1                                |                      |                                                   |
|                    | Drawer separation large 320 x 45 x 276 mm,       | Colours Feet         | light or dark aluminium feet                      |
|                    | order no. 49540.5                                |                      |                                                   |
|                    | Feet (2 pieces), aluminium, order no. 41122.0    |                      |                                                   |

## TECHNICAL DRAWINGS / S 1 : 20