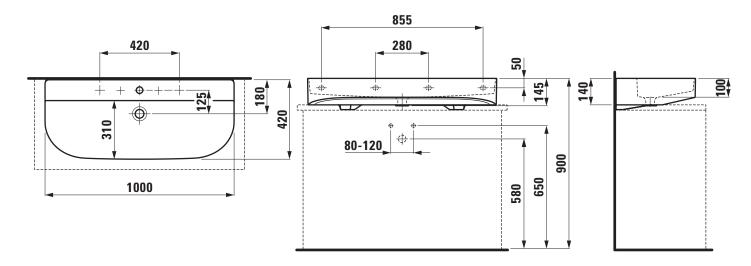

## TECHNICAL DRAWINGS / S 1 : 20

## Washbasin undersurface ground 81634.7

| TECHNICAL DATA        |                                                |
|-----------------------|------------------------------------------------|
| Order no.             | 81634.7                                        |
| Certified to          | EN 31                                          |
| Dimensions            | 1000 x 420 mm                                  |
| Basin capacity        | 14.0 litre (up to bottom line of the overflow) |
| Specification         | Always to be fixed to the wall.                |
|                       | Charge 104 – 1 centre tap hole                 |
| Special specification | Charge 107 – 2 tap holes                       |
|                       | Charge 108 – 3 tap holes                       |
|                       | Charge 109 – without tap holes                 |
|                       | Charge 136 - 3 tap holes, distance 8 inches    |
| Weight                | 21,5 kg                                        |
| Mounting acc. incl.   | Template, order no. 89634.1                    |
|                       | Fastening kit, order no. 89194.0               |