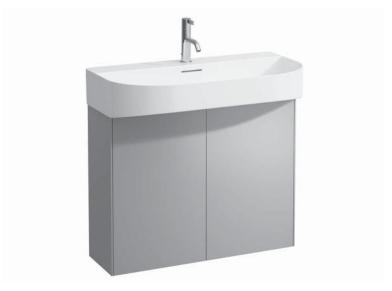

## **SONAR FURNITURE**

Vanity unit 40548.5

| TECHNICAL DATA      |                                                    |                      |                                                 |
|---------------------|----------------------------------------------------|----------------------|-------------------------------------------------|
| Order no.           | 40548.5 / 2 doors                                  | Mounting information | The walls installed on must meet the require-   |
| Dimensions (WxHxD)  | 776 x 600 x 240 mm                                 |                      | ments of the furniture in terms of weight and   |
| Matching for        | Washbasin, order no. 81034.4                       |                      | the supplied fastening elements. If this cannot |
| Specification       | Body/Front – particle board, inside melamine       |                      | be guaranteed another method of installation    |
|                     | dark grey                                          |                      | needs to be chosen.                             |
|                     | on the outsides MDF panels 6 mm, lacquered         | Colours              | 040 – Gold                                      |
|                     | 2 push and pull doors                              |                      | 041 - Copper                                    |
|                     | 1 internal shelf                                   |                      | 042 - Titanium                                  |
| Weight              | 18,5 kg                                            |                      | 170 – White matt                                |
| Accessories excl.   | Space saving siphon, order no. 89424.0             |                      |                                                 |
| Mounting acc. incl. | Installation set for furniture, order no. 49301.5, |                      |                                                 |
|                     | 49610.3                                            |                      |                                                 |