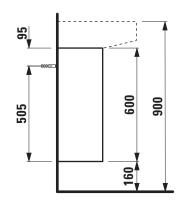

## **SONAR FURNITURE**

Vanity unit 40548.5

| TECHNICAL DATA      |                                                    |                      |                                                 |
|---------------------|----------------------------------------------------|----------------------|-------------------------------------------------|
| Order no.           | 40548.5 / 2 doors                                  | Mounting information | The walls installed on must meet the require-   |
| Dimensions (WxHxD)  | 776 x 600 x 240 mm                                 |                      | ments of the furniture in terms of weight and   |
| Matching for        | Washbasin, order no. 81034.4                       |                      | the supplied fastening elements. If this cannot |
| Specification       | Body/Front – particle board, inside melamine       |                      | be guaranteed another method of installation    |
|                     | dark grey                                          |                      | needs to be chosen.                             |
|                     | on the outsides MDF panels 6 mm, lacquered         | Colours              | 040 – Gold                                      |
|                     | 2 push and pull doors                              |                      | 041 - Copper                                    |
|                     | 1 internal shelf                                   |                      | 042 - Titanium                                  |
| Weight              | 18,5 kg                                            |                      | 170 – White matt                                |
| Accessories excl.   | Space saving siphon, order no. 89424.0             |                      |                                                 |
| Mounting acc. incl. | Installation set for furniture, order no. 49301.5, |                      |                                                 |
|                     | 49610.3                                            |                      |                                                 |

## TECHNICAL DRAWINGS / S 1 : 20