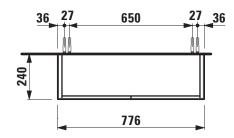

## **SONAR FURNITURE**

Vanity unit 40548.5

| TECHNICAL DATA      |                                                    |                      |                                                 |
|---------------------|----------------------------------------------------|----------------------|-------------------------------------------------|
| Order no.           | 40548.5 / 2 doors                                  | Mounting information | The walls installed on must meet the require-   |
| Dimensions (WxHxD)  | 776 x 600 x 240 mm                                 |                      | ments of the furniture in terms of weight and   |
| Matching for        | Washbasin, order no. 81034.4                       |                      | the supplied fastening elements. If this cannot |
| Specification       | Body/Front – particle board, inside melamine       |                      | be guaranteed another method of installation    |
|                     | dark grey                                          |                      | needs to be chosen.                             |
|                     | on the outsides MDF panels 6 mm, lacquered         | Colours              | 040 – Gold                                      |
|                     | 2 push and pull doors                              |                      | 041 - Copper                                    |
|                     | 1 internal shelf                                   |                      | 042 - Titanium                                  |
| Weight              | 18,5 kg                                            |                      | 170 – White matt                                |
| Accessories excl.   | Space saving siphon, order no. 89424.0             |                      |                                                 |
| Mounting acc. incl. | Installation set for furniture, order no. 49301.5, |                      |                                                 |
|                     | 49610.3                                            |                      |                                                 |

## TECHNICAL DRAWINGS / S 1 : 20