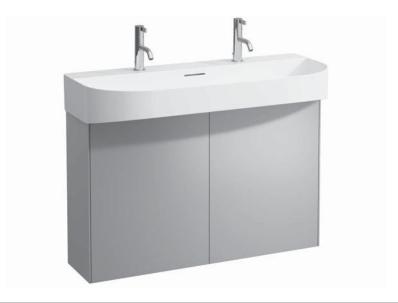

## **Vanity unit** 40548.4

| TECHNICAL DATA      |                                                    |
|---------------------|----------------------------------------------------|
| Order no.           | 40548.4 / 2 doors                                  |
| Dimensions (WxHxD)  | 974 x 600 x 240 mm                                 |
| Matching for        | Washbasin, order no. 81034.7                       |
| Specification       | Body/Front – particle board, inside melamine       |
|                     | dark grey                                          |
|                     | on the outsides MDF panels 6 mm, lacquered         |
|                     | 2 push and pull doors (soft-close mechanism)       |
|                     | 1 internal shelf                                   |
| Weight              | 21,0 kg                                            |
| Accessories excl.   | Space saving siphon, order no. 89424.0             |
| Mounting acc. incl. | Installation set for furniture, order no. 49301.5, |
|                     | 49610.3                                            |