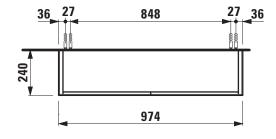

## **Vanity unit** 40548.4

| TECHNICAL DATA      |                                                    |
|---------------------|----------------------------------------------------|
| Order no.           | 40548.4 / 2 doors                                  |
| Dimensions (WxHxD)  | 974 x 600 x 240 mm                                 |
| Matching for        | Washbasin, order no. 81034.7                       |
| Specification       | Body/Front – particle board, inside melamine       |
|                     | dark grey                                          |
|                     | on the outsides MDF panels 6 mm, lacquered         |
|                     | 2 push and pull doors (soft-close mechanism)       |
|                     | 1 internal shelf                                   |
| Weight              | 21,0 kg                                            |
| Accessories excl.   | Space saving siphon, order no. 89424.0             |
| Mounting acc. incl. | Installation set for furniture, order no. 49301.5, |
|                     | 49610.3                                            |

## TECHNICAL DRAWINGS / S 1 : 20