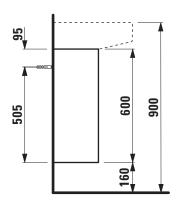

## **Vanity unit** 40548.4

| TECHNICAL DATA      |                                                    |
|---------------------|----------------------------------------------------|
| Order no.           | 40548.4 / 2 doors                                  |
| Dimensions (WxHxD)  | 974 x 600 x 240 mm                                 |
| Matching for        | Washbasin, order no. 81034.7                       |
| Specification       | Body/Front – particle board, inside melamine       |
|                     | dark grey                                          |
|                     | on the outsides MDF panels 6 mm, lacquered         |
|                     | 2 push and pull doors (soft-close mechanism)       |
|                     | 1 internal shelf                                   |
| Weight              | 21,0 kg                                            |
| Accessories excl.   | Space saving siphon, order no. 89424.0             |
| Mounting acc. incl. | Installation set for furniture, order no. 49301.5, |
|                     | 49610.3                                            |

## TECHNICAL DRAWINGS / S 1 : 20