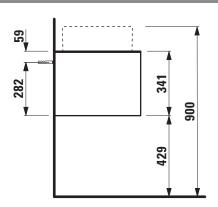

## Drawer element with cut out 40547.1

| TECHNICAL DATA     |                                                   |                      |                                                     |
|--------------------|---------------------------------------------------|----------------------|-----------------------------------------------------|
| Order no.          | 40547.1 / 1 drawer                                | Accessories excl.    | Space saving siphon, order no. 89424.0              |
| Dimensions (WxHxD) | 1177 x 341 x 457 mm                               | Mounting acc. incl.  | Installation set for furniture, order no. 491114.0, |
| Matching for       | Washbasin bowl, order no. 81234.8, 81234.9        |                      | 49301.5                                             |
| Specification      | Body/Front – particle board, inside melamine      | Mounting information | The walls installed on must meet the require-       |
|                    | dark grey                                         |                      | ments of the furniture in terms of weight and       |
|                    | on the outsides MDF panels 6 mm, lacquered        |                      | the supplied fastening elements. If this cannot     |
|                    | Top - lacquered MDF or ceramic stoneware          |                      | be guaranteed another method of installation        |
|                    | with marble optic                                 |                      | needs to be chosen.                                 |
|                    | with 6 mm top                                     | Colours              | 040 - Gold (laquered MDF top)                       |
|                    | 1 cut out                                         |                      | 041 - Copper (laquered MDF top)                     |
|                    | 1 push and pull full extension drawer (soft-close |                      | 042 - Titanium (laquered MDF top)                   |
|                    | mechanism)                                        |                      | 140 - Gold / Nero marquina (ceramic top)            |
| Weight             | with MDF top – 39,5 kg                            |                      | 141 - Copper / Nero marquina (ceramic top)          |
|                    | with ceramic top - 45,5 kg                        |                      | 142 - Titanium / Nero marquina (ceramic top)        |

## TECHNICAL DRAWINGS / S 1 : 20