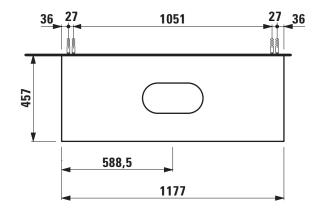

## Drawer element with cut out 40547.1

| TECHNICAL DATA     |                                                   |                      |                                                     |
|--------------------|---------------------------------------------------|----------------------|-----------------------------------------------------|
| Order no.          | 40547.1 / 1 drawer                                | Accessories excl.    | Space saving siphon, order no. 89424.0              |
| Dimensions (WxHxD) | 1177 x 341 x 457 mm                               | Mounting acc. incl.  | Installation set for furniture, order no. 491114.0, |
| Matching for       | Washbasin bowl, order no. 81234.8, 81234.9        |                      | 49301.5                                             |
| Specification      | Body/Front – particle board, inside melamine      | Mounting information | The walls installed on must meet the require-       |
|                    | dark grey                                         |                      | ments of the furniture in terms of weight and       |
|                    | on the outsides MDF panels 6 mm, lacquered        |                      | the supplied fastening elements. If this cannot     |
|                    | Top - lacquered MDF or ceramic stoneware          |                      | be guaranteed another method of installation        |
|                    | with marble optic                                 |                      | needs to be chosen.                                 |
|                    | with 6 mm top                                     | Colours              | 040 - Gold (laquered MDF top)                       |
|                    | 1 cut out                                         |                      | 041 - Copper (laquered MDF top)                     |
|                    | 1 push and pull full extension drawer (soft-close |                      | 042 - Titanium (laquered MDF top)                   |
|                    | mechanism)                                        |                      | 140 - Gold / Nero marquina (ceramic top)            |
| Weight             | with MDF top – 39,5 kg                            |                      | 141 - Copper / Nero marquina (ceramic top)          |
|                    | with ceramic top - 45,5 kg                        |                      | 142 - Titanium / Nero marquina (ceramic top)        |

## TECHNICAL DRAWINGS / S 1 : 20