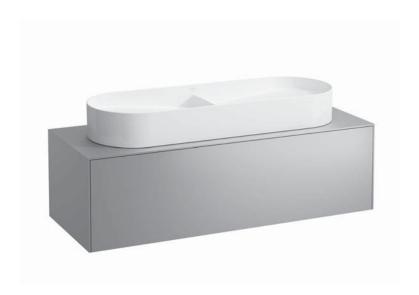

## Drawer element with cut out 40547.1

| TECHNICAL DATA     |                                                   |                      |                                                     |
|--------------------|---------------------------------------------------|----------------------|-----------------------------------------------------|
| Order no.          | 40547.1 / 1 drawer                                | Accessories excl.    | Space saving siphon, order no. 89424.0              |
| Dimensions (WxHxD) | 1177 x 341 x 457 mm                               | Mounting acc. incl.  | Installation set for furniture, order no. 491114.0, |
| Matching for       | Washbasin bowl, order no. 81234.8, 81234.9        |                      | 49301.5                                             |
| Specification      | Body/Front – particle board, inside melamine      | Mounting information | The walls installed on must meet the require-       |
|                    | dark grey                                         |                      | ments of the furniture in terms of weight and       |
|                    | on the outsides MDF panels 6 mm, lacquered        |                      | the supplied fastening elements. If this cannot     |
|                    | Top - lacquered MDF or ceramic stoneware          |                      | be guaranteed another method of installation        |
|                    | with marble optic                                 |                      | needs to be chosen.                                 |
|                    | with 6 mm top                                     | Colours              | 040 - Gold (laquered MDF top)                       |
|                    | 1 cut out                                         |                      | 041 - Copper (laquered MDF top)                     |
|                    | 1 push and pull full extension drawer (soft-close |                      | 042 - Titanium (laquered MDF top)                   |
|                    | mechanism)                                        |                      | 140 - Gold / Nero marquina (ceramic top)            |
| Weight             | with MDF top – 39,5 kg                            |                      | 141 - Copper / Nero marquina (ceramic top)          |
|                    | with ceramic top - 45,5 kg                        |                      | 142 - Titanium / Nero marquina (ceramic top)        |