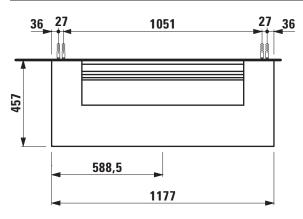

## Drawer element with cut out 40546.1

| ΓΑ                                                                                            |                                                                                                                                                                                                                                                                                                                                                                                  |                                                                                                                                                                                                                                                                                                                                                                                                                                                                               |
|-----------------------------------------------------------------------------------------------|----------------------------------------------------------------------------------------------------------------------------------------------------------------------------------------------------------------------------------------------------------------------------------------------------------------------------------------------------------------------------------|-------------------------------------------------------------------------------------------------------------------------------------------------------------------------------------------------------------------------------------------------------------------------------------------------------------------------------------------------------------------------------------------------------------------------------------------------------------------------------|
| 40546.1 / 1 drawer                                                                            | Accessories excl.                                                                                                                                                                                                                                                                                                                                                                | Space saving siphon, order no. 89424.0                                                                                                                                                                                                                                                                                                                                                                                                                                        |
| 1177 x 341 x 457 mm                                                                           | Mounting acc. incl.                                                                                                                                                                                                                                                                                                                                                              | Installation set for furniture, order no. 491114.0,                                                                                                                                                                                                                                                                                                                                                                                                                           |
| Washbasin, order no. 81634.7                                                                  |                                                                                                                                                                                                                                                                                                                                                                                  | 49301.5                                                                                                                                                                                                                                                                                                                                                                                                                                                                       |
| Body/Front – particle board, inside melamine                                                  | Mounting information                                                                                                                                                                                                                                                                                                                                                             | The walls installed on must meet the require-                                                                                                                                                                                                                                                                                                                                                                                                                                 |
| dark grey                                                                                     |                                                                                                                                                                                                                                                                                                                                                                                  | ments of the furniture in terms of weight and                                                                                                                                                                                                                                                                                                                                                                                                                                 |
| on the outsides MDF panels 6 mm, lacquered                                                    |                                                                                                                                                                                                                                                                                                                                                                                  | the supplied fastening elements. If this cannot                                                                                                                                                                                                                                                                                                                                                                                                                               |
| Top – lacquered MDF or ceramic stoneware                                                      |                                                                                                                                                                                                                                                                                                                                                                                  | be guaranteed another method of installation                                                                                                                                                                                                                                                                                                                                                                                                                                  |
| with marble optic                                                                             |                                                                                                                                                                                                                                                                                                                                                                                  | needs to be chosen.                                                                                                                                                                                                                                                                                                                                                                                                                                                           |
| with 6 mm top<br>1 cut out<br>1 push and pull full extension drawer (soft-close<br>mechanism) | Colours                                                                                                                                                                                                                                                                                                                                                                          | 040 - Gold (laquered MDF top)                                                                                                                                                                                                                                                                                                                                                                                                                                                 |
|                                                                                               |                                                                                                                                                                                                                                                                                                                                                                                  | 041 – Copper (laquered MDF top)                                                                                                                                                                                                                                                                                                                                                                                                                                               |
|                                                                                               |                                                                                                                                                                                                                                                                                                                                                                                  | 042 – Titanium (laquered MDF top)                                                                                                                                                                                                                                                                                                                                                                                                                                             |
|                                                                                               |                                                                                                                                                                                                                                                                                                                                                                                  | 140 – Gold / Nero marquina (ceramic top)                                                                                                                                                                                                                                                                                                                                                                                                                                      |
| with MDF top – 39,5 kg                                                                        |                                                                                                                                                                                                                                                                                                                                                                                  | 141 - Copper / Nero marquina (ceramic top)                                                                                                                                                                                                                                                                                                                                                                                                                                    |
| with ceramic top - 45,5 kg                                                                    |                                                                                                                                                                                                                                                                                                                                                                                  | 142 - Titanium / Nero marquina (ceramic top)                                                                                                                                                                                                                                                                                                                                                                                                                                  |
|                                                                                               | 40546.1 / 1 drawer<br>1177 x 341 x 457 mm<br>Washbasin, order no. 81634.7<br>Body/Front – particle board, inside melamine<br>dark grey<br>on the outsides MDF panels 6 mm, lacquered<br>Top – lacquered MDF or ceramic stoneware<br>with marble optic<br>with 6 mm top<br>1 cut out<br>1 push and pull full extension drawer (soft-close<br>mechanism)<br>with MDF top – 39,5 kg | 40546.1 / 1 drawer Accessories excl.   1177 x 341 x 457 mm Mounting acc. incl.   Washbasin, order no. \$1634.7 Mounting acc. incl.   Body/Front – particle board, inside melamine<br>dark grey Mounting information   on the outsides MDF panels 6 mm, lacquered Mounting information   Top – lacquered MDF or ceramic stoneware<br>with marble optic Colours   1 cut out 1 push and pull full extension drawer (soft-close<br>mechanism) Colours   with MDF top – 39,5 kg Kg |

## TECHNICAL DRAWINGS / S 1 : 20