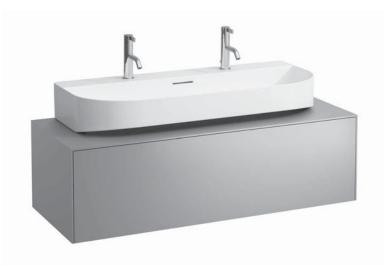

## Drawer element with cut out 40546.1

| ΓΑ                                                                                            |                                                                                                                                                                                                                                                                                                                                                                                  |                                                                                                                                                                                                                                                                                                                                                                                                                                                                               |
|-----------------------------------------------------------------------------------------------|----------------------------------------------------------------------------------------------------------------------------------------------------------------------------------------------------------------------------------------------------------------------------------------------------------------------------------------------------------------------------------|-------------------------------------------------------------------------------------------------------------------------------------------------------------------------------------------------------------------------------------------------------------------------------------------------------------------------------------------------------------------------------------------------------------------------------------------------------------------------------|
| 40546.1 / 1 drawer                                                                            | Accessories excl.                                                                                                                                                                                                                                                                                                                                                                | Space saving siphon, order no. 89424.0                                                                                                                                                                                                                                                                                                                                                                                                                                        |
| 1177 x 341 x 457 mm                                                                           | Mounting acc. incl.                                                                                                                                                                                                                                                                                                                                                              | Installation set for furniture, order no. 491114.0,                                                                                                                                                                                                                                                                                                                                                                                                                           |
| Washbasin, order no. 81634.7                                                                  |                                                                                                                                                                                                                                                                                                                                                                                  | 49301.5                                                                                                                                                                                                                                                                                                                                                                                                                                                                       |
| Body/Front – particle board, inside melamine                                                  | Mounting information                                                                                                                                                                                                                                                                                                                                                             | The walls installed on must meet the require-                                                                                                                                                                                                                                                                                                                                                                                                                                 |
| dark grey                                                                                     |                                                                                                                                                                                                                                                                                                                                                                                  | ments of the furniture in terms of weight and                                                                                                                                                                                                                                                                                                                                                                                                                                 |
| on the outsides MDF panels 6 mm, lacquered                                                    |                                                                                                                                                                                                                                                                                                                                                                                  | the supplied fastening elements. If this cannot                                                                                                                                                                                                                                                                                                                                                                                                                               |
| Top – lacquered MDF or ceramic stoneware                                                      |                                                                                                                                                                                                                                                                                                                                                                                  | be guaranteed another method of installation                                                                                                                                                                                                                                                                                                                                                                                                                                  |
| with marble optic                                                                             |                                                                                                                                                                                                                                                                                                                                                                                  | needs to be chosen.                                                                                                                                                                                                                                                                                                                                                                                                                                                           |
| with 6 mm top<br>1 cut out<br>1 push and pull full extension drawer (soft-close<br>mechanism) | Colours                                                                                                                                                                                                                                                                                                                                                                          | 040 - Gold (laquered MDF top)                                                                                                                                                                                                                                                                                                                                                                                                                                                 |
|                                                                                               |                                                                                                                                                                                                                                                                                                                                                                                  | 041 – Copper (laquered MDF top)                                                                                                                                                                                                                                                                                                                                                                                                                                               |
|                                                                                               |                                                                                                                                                                                                                                                                                                                                                                                  | 042 – Titanium (laquered MDF top)                                                                                                                                                                                                                                                                                                                                                                                                                                             |
|                                                                                               |                                                                                                                                                                                                                                                                                                                                                                                  | 140 – Gold / Nero marquina (ceramic top)                                                                                                                                                                                                                                                                                                                                                                                                                                      |
| with MDF top – 39,5 kg                                                                        |                                                                                                                                                                                                                                                                                                                                                                                  | 141 - Copper / Nero marquina (ceramic top)                                                                                                                                                                                                                                                                                                                                                                                                                                    |
| with ceramic top - 45,5 kg                                                                    |                                                                                                                                                                                                                                                                                                                                                                                  | 142 - Titanium / Nero marquina (ceramic top)                                                                                                                                                                                                                                                                                                                                                                                                                                  |
|                                                                                               | 40546.1 / 1 drawer<br>1177 x 341 x 457 mm<br>Washbasin, order no. 81634.7<br>Body/Front – particle board, inside melamine<br>dark grey<br>on the outsides MDF panels 6 mm, lacquered<br>Top – lacquered MDF or ceramic stoneware<br>with marble optic<br>with 6 mm top<br>1 cut out<br>1 push and pull full extension drawer (soft-close<br>mechanism)<br>with MDF top – 39,5 kg | 40546.1 / 1 drawer Accessories excl.   1177 x 341 x 457 mm Mounting acc. incl.   Washbasin, order no. \$1634.7 Mounting acc. incl.   Body/Front – particle board, inside melamine<br>dark grey Mounting information   on the outsides MDF panels 6 mm, lacquered Mounting information   Top – lacquered MDF or ceramic stoneware<br>with marble optic Colours   1 cut out 1 push and pull full extension drawer (soft-close<br>mechanism) Colours   with MDF top – 39,5 kg Kg |