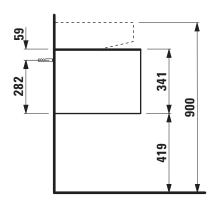

## Drawer element with cut out 40546.1

| ΓΑ                                                                                            |                                                                                                                                                                                                                                                                                                                                                                                  |                                                                                                                                                                                                                                                                                                                                                                                                                                                                               |
|-----------------------------------------------------------------------------------------------|----------------------------------------------------------------------------------------------------------------------------------------------------------------------------------------------------------------------------------------------------------------------------------------------------------------------------------------------------------------------------------|-------------------------------------------------------------------------------------------------------------------------------------------------------------------------------------------------------------------------------------------------------------------------------------------------------------------------------------------------------------------------------------------------------------------------------------------------------------------------------|
| 40546.1 / 1 drawer                                                                            | Accessories excl.                                                                                                                                                                                                                                                                                                                                                                | Space saving siphon, order no. 89424.0                                                                                                                                                                                                                                                                                                                                                                                                                                        |
| 1177 x 341 x 457 mm                                                                           | Mounting acc. incl.                                                                                                                                                                                                                                                                                                                                                              | Installation set for furniture, order no. 491114.0,                                                                                                                                                                                                                                                                                                                                                                                                                           |
| Washbasin, order no. 81634.7                                                                  |                                                                                                                                                                                                                                                                                                                                                                                  | 49301.5                                                                                                                                                                                                                                                                                                                                                                                                                                                                       |
| Body/Front – particle board, inside melamine                                                  | Mounting information                                                                                                                                                                                                                                                                                                                                                             | The walls installed on must meet the require-                                                                                                                                                                                                                                                                                                                                                                                                                                 |
| dark grey                                                                                     |                                                                                                                                                                                                                                                                                                                                                                                  | ments of the furniture in terms of weight and                                                                                                                                                                                                                                                                                                                                                                                                                                 |
| on the outsides MDF panels 6 mm, lacquered                                                    |                                                                                                                                                                                                                                                                                                                                                                                  | the supplied fastening elements. If this cannot                                                                                                                                                                                                                                                                                                                                                                                                                               |
| Top – lacquered MDF or ceramic stoneware                                                      |                                                                                                                                                                                                                                                                                                                                                                                  | be guaranteed another method of installation                                                                                                                                                                                                                                                                                                                                                                                                                                  |
| with marble optic                                                                             |                                                                                                                                                                                                                                                                                                                                                                                  | needs to be chosen.                                                                                                                                                                                                                                                                                                                                                                                                                                                           |
| with 6 mm top<br>1 cut out<br>1 push and pull full extension drawer (soft-close<br>mechanism) | Colours                                                                                                                                                                                                                                                                                                                                                                          | 040 - Gold (laquered MDF top)                                                                                                                                                                                                                                                                                                                                                                                                                                                 |
|                                                                                               |                                                                                                                                                                                                                                                                                                                                                                                  | 041 – Copper (laquered MDF top)                                                                                                                                                                                                                                                                                                                                                                                                                                               |
|                                                                                               |                                                                                                                                                                                                                                                                                                                                                                                  | 042 – Titanium (laquered MDF top)                                                                                                                                                                                                                                                                                                                                                                                                                                             |
|                                                                                               |                                                                                                                                                                                                                                                                                                                                                                                  | 140 – Gold / Nero marquina (ceramic top)                                                                                                                                                                                                                                                                                                                                                                                                                                      |
| with MDF top – 39,5 kg                                                                        |                                                                                                                                                                                                                                                                                                                                                                                  | 141 - Copper / Nero marquina (ceramic top)                                                                                                                                                                                                                                                                                                                                                                                                                                    |
| with ceramic top - 45,5 kg                                                                    |                                                                                                                                                                                                                                                                                                                                                                                  | 142 - Titanium / Nero marquina (ceramic top)                                                                                                                                                                                                                                                                                                                                                                                                                                  |
|                                                                                               | 40546.1 / 1 drawer<br>1177 x 341 x 457 mm<br>Washbasin, order no. 81634.7<br>Body/Front – particle board, inside melamine<br>dark grey<br>on the outsides MDF panels 6 mm, lacquered<br>Top – lacquered MDF or ceramic stoneware<br>with marble optic<br>with 6 mm top<br>1 cut out<br>1 push and pull full extension drawer (soft-close<br>mechanism)<br>with MDF top – 39,5 kg | 40546.1 / 1 drawer Accessories excl.   1177 x 341 x 457 mm Mounting acc. incl.   Washbasin, order no. \$1634.7 Mounting acc. incl.   Body/Front – particle board, inside melamine<br>dark grey Mounting information   on the outsides MDF panels 6 mm, lacquered Mounting information   Top – lacquered MDF or ceramic stoneware<br>with marble optic Colours   1 cut out 1 push and pull full extension drawer (soft-close<br>mechanism) Colours   with MDF top – 39,5 kg Kg |

## TECHNICAL DRAWINGS / S 1 : 20