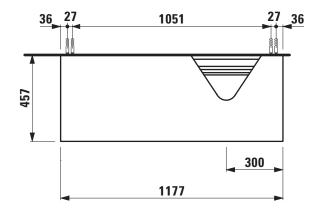

## Drawer element with cut out right 40545.3

| TECHNICAL DATA     |                                                                                                                                                              |                      |                                                                                                                                                                                                            |
|--------------------|--------------------------------------------------------------------------------------------------------------------------------------------------------------|----------------------|------------------------------------------------------------------------------------------------------------------------------------------------------------------------------------------------------------|
| Order no.          | 40545.3 / 1 drawer                                                                                                                                           | Accessories excl.    | Space saving siphon, order no. 89424.0                                                                                                                                                                     |
| Dimensions (WxHxD) | 1177 x 341 x 457 mm                                                                                                                                          | Mounting acc. incl.  | Installation set for furniture, order no. 491114.0,                                                                                                                                                        |
| Matching for       | Washbasin, order no. 81634.1, 81634.2                                                                                                                        |                      | 49301.5                                                                                                                                                                                                    |
| Specification      | Body/Front – particle board, inside melamine dark grey on the outsides MDF panels 6 mm, lacquered Top – lacquered MDF or ceramic stoneware with marble optic | Mounting information | The walls installed on must meet the requirements of the furniture in terms of weight and the supplied fastening elements. If this cannot be guaranteed another method of installation needs to be chosen. |
|                    | with 6 mm top, 1 cut out right 1 push and pull full extension drawer (soft-close mechanism)                                                                  | Colours              | 040 - Gold (laquered MDF top)<br>041 - Copper (laquered MDF top)<br>042 - Titanium (laquered MDF top)<br>140 - Gold / Nero marquina (ceramic top)                                                          |
| Weight             | with MDF top – 39,5 kg                                                                                                                                       |                      | 141 - Copper / Nero marquina (ceramic top)                                                                                                                                                                 |
|                    | with ceramic top - 45,5 kg                                                                                                                                   |                      | 142 - Titanium / Nero marquina (ceramic top)                                                                                                                                                               |

## TECHNICAL DRAWINGS / S 1 : 20