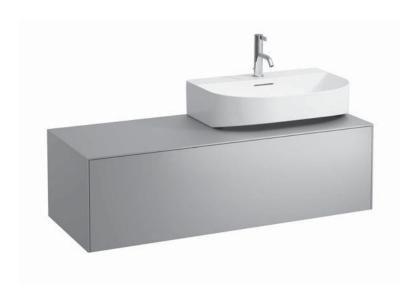

## Drawer element with cut out right 40545.3

| TECHNICAL DATA     |                                                                                                                                                              |                      |                                                                                                                                                                                                            |
|--------------------|--------------------------------------------------------------------------------------------------------------------------------------------------------------|----------------------|------------------------------------------------------------------------------------------------------------------------------------------------------------------------------------------------------------|
| Order no.          | 40545.3 / 1 drawer                                                                                                                                           | Accessories excl.    | Space saving siphon, order no. 89424.0                                                                                                                                                                     |
| Dimensions (WxHxD) | 1177 x 341 x 457 mm                                                                                                                                          | Mounting acc. incl.  | Installation set for furniture, order no. 491114.0,                                                                                                                                                        |
| Matching for       | Washbasin, order no. 81634.1, 81634.2                                                                                                                        |                      | 49301.5                                                                                                                                                                                                    |
| Specification      | Body/Front – particle board, inside melamine dark grey on the outsides MDF panels 6 mm, lacquered Top – lacquered MDF or ceramic stoneware with marble optic | Mounting information | The walls installed on must meet the requirements of the furniture in terms of weight and the supplied fastening elements. If this cannot be guaranteed another method of installation needs to be chosen. |
|                    | with 6 mm top, 1 cut out right 1 push and pull full extension drawer (soft-close mechanism)                                                                  | Colours              | 040 - Gold (laquered MDF top)<br>041 - Copper (laquered MDF top)<br>042 - Titanium (laquered MDF top)<br>140 - Gold / Nero marquina (ceramic top)                                                          |
| Weight             | with MDF top – 39,5 kg                                                                                                                                       |                      | 141 - Copper / Nero marquina (ceramic top)                                                                                                                                                                 |
|                    | with ceramic top - 45,5 kg                                                                                                                                   |                      | 142 - Titanium / Nero marquina (ceramic top)                                                                                                                                                               |