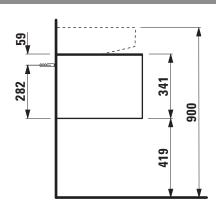

## Drawer element with cut out right 40545.3

| TECHNICAL DATA     |                                                                                                                                                              |                      |                                                                                                                                                                                                            |
|--------------------|--------------------------------------------------------------------------------------------------------------------------------------------------------------|----------------------|------------------------------------------------------------------------------------------------------------------------------------------------------------------------------------------------------------|
| Order no.          | 40545.3 / 1 drawer                                                                                                                                           | Accessories excl.    | Space saving siphon, order no. 89424.0                                                                                                                                                                     |
| Dimensions (WxHxD) | 1177 x 341 x 457 mm                                                                                                                                          | Mounting acc. incl.  | Installation set for furniture, order no. 491114.0,                                                                                                                                                        |
| Matching for       | Washbasin, order no. 81634.1, 81634.2                                                                                                                        |                      | 49301.5                                                                                                                                                                                                    |
| Specification      | Body/Front – particle board, inside melamine dark grey on the outsides MDF panels 6 mm, lacquered Top – lacquered MDF or ceramic stoneware with marble optic | Mounting information | The walls installed on must meet the requirements of the furniture in terms of weight and the supplied fastening elements. If this cannot be guaranteed another method of installation needs to be chosen. |
|                    | with 6 mm top, 1 cut out right 1 push and pull full extension drawer (soft-close mechanism)                                                                  | Colours              | 040 - Gold (laquered MDF top)<br>041 - Copper (laquered MDF top)<br>042 - Titanium (laquered MDF top)<br>140 - Gold / Nero marquina (ceramic top)                                                          |
| Weight             | with MDF top – 39,5 kg                                                                                                                                       |                      | 141 - Copper / Nero marquina (ceramic top)                                                                                                                                                                 |
|                    | with ceramic top - 45,5 kg                                                                                                                                   |                      | 142 - Titanium / Nero marquina (ceramic top)                                                                                                                                                               |

## TECHNICAL DRAWINGS / S 1 : 20