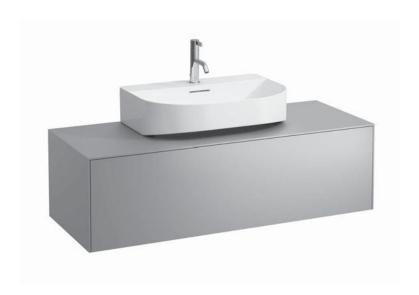

## Drawer element with cut out 40545.1

| TECHNICAL DATA     |                                                                                                                                                              |                      |                                                                                                                                                                                                            |
|--------------------|--------------------------------------------------------------------------------------------------------------------------------------------------------------|----------------------|------------------------------------------------------------------------------------------------------------------------------------------------------------------------------------------------------------|
| Order no.          | 40545.1 / 1 drawer                                                                                                                                           | Accessories excl.    | Space saving siphon, order no. 89424.0                                                                                                                                                                     |
| Dimensions (WxHxD) | 1177 x 341 x 457 mm                                                                                                                                          | Mounting acc. incl.  | Installation set for furniture, order no. 491114.0,                                                                                                                                                        |
| Matching for       | Washbasin, order no. 81634.1, 81634.2                                                                                                                        |                      | 49301.5                                                                                                                                                                                                    |
| Specification      | Body/Front – particle board, inside melamine dark grey on the outsides MDF panels 6 mm, lacquered Top – lacquered MDF or ceramic stoneware with marble optic | Mounting information | The walls installed on must meet the requirements of the furniture in terms of weight and the supplied fastening elements. If this cannot be guaranteed another method of installation needs to be chosen. |
|                    | with 6 mm top 1 cut out 1 push and pull full extension drawer (soft-close mechanism)                                                                         | Colours              | 040 - Gold (laquered MDF top)<br>041 - Copper (laquered MDF top)<br>042 - Titanium (laquered MDF top)<br>140 - Gold / Nero marquina (ceramic top)                                                          |
| Weight             | with MDF top – 39,5 kg<br>with ceramic top – 45,5 kg                                                                                                         |                      | <ul><li>141 - Copper / Nero marquina (ceramic top)</li><li>142 - Titanium / Nero marquina (ceramic top)</li></ul>                                                                                          |