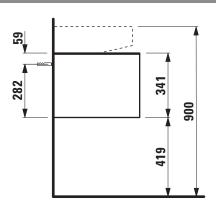

## Drawer element with cut out 40545.1

| TECHNICAL DATA     |                                                                                                                                                              |                      |                                                                                                                                                                                                            |
|--------------------|--------------------------------------------------------------------------------------------------------------------------------------------------------------|----------------------|------------------------------------------------------------------------------------------------------------------------------------------------------------------------------------------------------------|
| Order no.          | 40545.1 / 1 drawer                                                                                                                                           | Accessories excl.    | Space saving siphon, order no. 89424.0                                                                                                                                                                     |
| Dimensions (WxHxD) | 1177 x 341 x 457 mm                                                                                                                                          | Mounting acc. incl.  | Installation set for furniture, order no. 491114.0,                                                                                                                                                        |
| Matching for       | Washbasin, order no. 81634.1, 81634.2                                                                                                                        |                      | 49301.5                                                                                                                                                                                                    |
| Specification      | Body/Front – particle board, inside melamine dark grey on the outsides MDF panels 6 mm, lacquered Top – lacquered MDF or ceramic stoneware with marble optic | Mounting information | The walls installed on must meet the requirements of the furniture in terms of weight and the supplied fastening elements. If this cannot be guaranteed another method of installation needs to be chosen. |
|                    | with 6 mm top 1 cut out 1 push and pull full extension drawer (soft-close mechanism)                                                                         | Colours              | 040 - Gold (laquered MDF top)<br>041 - Copper (laquered MDF top)<br>042 - Titanium (laquered MDF top)<br>140 - Gold / Nero marquina (ceramic top)                                                          |
| Weight             | with MDF top – 39,5 kg<br>with ceramic top – 45,5 kg                                                                                                         |                      | <ul><li>141 - Copper / Nero marquina (ceramic top)</li><li>142 - Titanium / Nero marquina (ceramic top)</li></ul>                                                                                          |

## TECHNICAL DRAWINGS / S 1 : 20