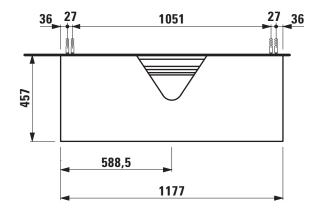

## Drawer element with cut out 40545.1

| TECHNICAL DATA     |                                                                                                                                                              |                      |                                                                                                                                                                                                            |
|--------------------|--------------------------------------------------------------------------------------------------------------------------------------------------------------|----------------------|------------------------------------------------------------------------------------------------------------------------------------------------------------------------------------------------------------|
| Order no.          | 40545.1 / 1 drawer                                                                                                                                           | Accessories excl.    | Space saving siphon, order no. 89424.0                                                                                                                                                                     |
| Dimensions (WxHxD) | 1177 x 341 x 457 mm                                                                                                                                          | Mounting acc. incl.  | Installation set for furniture, order no. 491114.0,                                                                                                                                                        |
| Matching for       | Washbasin, order no. 81634.1, 81634.2                                                                                                                        |                      | 49301.5                                                                                                                                                                                                    |
| Specification      | Body/Front – particle board, inside melamine dark grey on the outsides MDF panels 6 mm, lacquered Top – lacquered MDF or ceramic stoneware with marble optic | Mounting information | The walls installed on must meet the requirements of the furniture in terms of weight and the supplied fastening elements. If this cannot be guaranteed another method of installation needs to be chosen. |
|                    | with 6 mm top 1 cut out 1 push and pull full extension drawer (soft-close mechanism)                                                                         | Colours              | 040 - Gold (laquered MDF top)<br>041 - Copper (laquered MDF top)<br>042 - Titanium (laquered MDF top)<br>140 - Gold / Nero marquina (ceramic top)                                                          |
| Weight             | with MDF top – 39,5 kg<br>with ceramic top – 45,5 kg                                                                                                         |                      | <ul><li>141 - Copper / Nero marquina (ceramic top)</li><li>142 - Titanium / Nero marquina (ceramic top)</li></ul>                                                                                          |

## TECHNICAL DRAWINGS / S 1 : 20