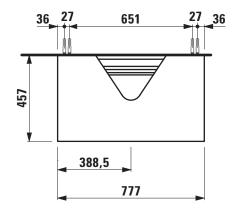

## Drawer element with cut out 40544.1

| TECHNICAL DATA     |                                                                                                                                                              |                      |                                                                                                                                                                                                            |
|--------------------|--------------------------------------------------------------------------------------------------------------------------------------------------------------|----------------------|------------------------------------------------------------------------------------------------------------------------------------------------------------------------------------------------------------|
| Order no.          | 40544.1 / 1 drawer                                                                                                                                           | Accessories excl.    | Space saving siphon, order no. 89424.0                                                                                                                                                                     |
| Dimensions (WxHxD) | 777 x 341 x 457 mm                                                                                                                                           | Mounting acc. incl.  | Installation set for furniture, order no. 491114.0,                                                                                                                                                        |
| Matching for       | Washbasin, order no. 81634.1, 81634.2                                                                                                                        |                      | 49301.5                                                                                                                                                                                                    |
| Specification      | Body/Front – particle board, inside melamine dark grey on the outsides MDF panels 6 mm, lacquered Top – lacquered MDF or ceramic stoneware with marble optic | Mounting information | The walls installed on must meet the requirements of the furniture in terms of weight and the supplied fastening elements. If this cannot be guaranteed another method of installation needs to be chosen. |
|                    | with 6 mm top 1 cut out 1 push and pull full extension drawer (soft-close mechanism)                                                                         | Colours              | 040 - Gold (laquered MDF top)<br>041 - Copper (laquered MDF top)<br>042 - Titanium (laquered MDF top)<br>140 - Gold / Nero marquina (ceramic top)                                                          |
| Weight             | with MDF top – 28,0 kg                                                                                                                                       |                      | 141 - Copper / Nero marquina (ceramic top)                                                                                                                                                                 |
|                    | with ceramic top - 31,5 kg                                                                                                                                   |                      | 142 - Titanium / Nero marquina (ceramic top)                                                                                                                                                               |

## TECHNICAL DRAWINGS / S 1 : 20

LAUFEN