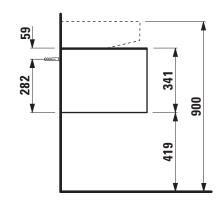

## Drawer element with cut out 40544.1

| TECHNICAL DATA     |                                                                                                                                                              |                      |                                                                                                                                                                                                            |
|--------------------|--------------------------------------------------------------------------------------------------------------------------------------------------------------|----------------------|------------------------------------------------------------------------------------------------------------------------------------------------------------------------------------------------------------|
| Order no.          | 40544.1 / 1 drawer                                                                                                                                           | Accessories excl.    | Space saving siphon, order no. 89424.0                                                                                                                                                                     |
| Dimensions (WxHxD) | 777 x 341 x 457 mm                                                                                                                                           | Mounting acc. incl.  | Installation set for furniture, order no. 491114.0,                                                                                                                                                        |
| Matching for       | Washbasin, order no. 81634.1, 81634.2                                                                                                                        |                      | 49301.5                                                                                                                                                                                                    |
| Specification      | Body/Front – particle board, inside melamine dark grey on the outsides MDF panels 6 mm, lacquered Top – lacquered MDF or ceramic stoneware with marble optic | Mounting information | The walls installed on must meet the requirements of the furniture in terms of weight and the supplied fastening elements. If this cannot be guaranteed another method of installation needs to be chosen. |
|                    | with 6 mm top 1 cut out 1 push and pull full extension drawer (soft-close mechanism)                                                                         | Colours              | 040 - Gold (laquered MDF top)<br>041 - Copper (laquered MDF top)<br>042 - Titanium (laquered MDF top)<br>140 - Gold / Nero marquina (ceramic top)                                                          |
| Weight             | with MDF top – 28,0 kg                                                                                                                                       |                      | 141 - Copper / Nero marquina (ceramic top)                                                                                                                                                                 |
|                    | with ceramic top - 31,5 kg                                                                                                                                   |                      | 142 - Titanium / Nero marquina (ceramic top)                                                                                                                                                               |

## TECHNICAL DRAWINGS / S 1 : 20

LAUFEN