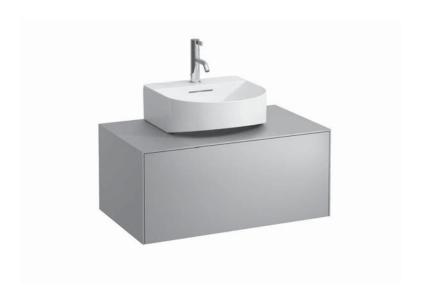

## Drawer element with cut out 40544.1

| TECHNICAL DATA     |                                                                                                                                                              |                      |                                                                                                                                                                                                            |
|--------------------|--------------------------------------------------------------------------------------------------------------------------------------------------------------|----------------------|------------------------------------------------------------------------------------------------------------------------------------------------------------------------------------------------------------|
| Order no.          | 40544.1 / 1 drawer                                                                                                                                           | Accessories excl.    | Space saving siphon, order no. 89424.0                                                                                                                                                                     |
| Dimensions (WxHxD) | 777 x 341 x 457 mm                                                                                                                                           | Mounting acc. incl.  | Installation set for furniture, order no. 491114.0,                                                                                                                                                        |
| Matching for       | Washbasin, order no. 81634.1, 81634.2                                                                                                                        |                      | 49301.5                                                                                                                                                                                                    |
| Specification      | Body/Front – particle board, inside melamine dark grey on the outsides MDF panels 6 mm, lacquered Top – lacquered MDF or ceramic stoneware with marble optic | Mounting information | The walls installed on must meet the requirements of the furniture in terms of weight and the supplied fastening elements. If this cannot be guaranteed another method of installation needs to be chosen. |
|                    | with 6 mm top 1 cut out 1 push and pull full extension drawer (soft-close mechanism)                                                                         | Colours              | 040 - Gold (laquered MDF top)<br>041 - Copper (laquered MDF top)<br>042 - Titanium (laquered MDF top)<br>140 - Gold / Nero marquina (ceramic top)                                                          |
| Weight             | with MDF top – 28,0 kg                                                                                                                                       |                      | 141 - Copper / Nero marquina (ceramic top)                                                                                                                                                                 |
|                    | with ceramic top - 31,5 kg                                                                                                                                   |                      | 142 - Titanium / Nero marquina (ceramic top)                                                                                                                                                               |