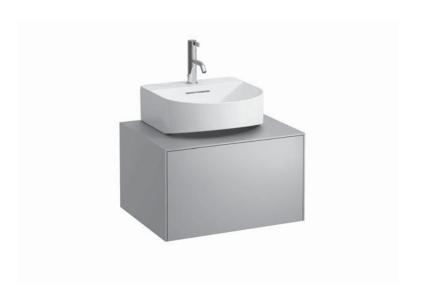

## Drawer element with cut out 40543.1

| TECHNICAL DATA     |                                                                                                                                                              |                      |                                                                                                                                                                                                            |
|--------------------|--------------------------------------------------------------------------------------------------------------------------------------------------------------|----------------------|------------------------------------------------------------------------------------------------------------------------------------------------------------------------------------------------------------|
| Order no.          | 40543.1 / 1 drawer                                                                                                                                           | Accessories excl.    | Space saving siphon, order no. 89424.0                                                                                                                                                                     |
| Dimensions (WxHxD) | 577 x 341 x 457 mm                                                                                                                                           | Mounting acc. incl.  | Installation set for furniture, order no. 491114.0,                                                                                                                                                        |
| Matching for       | Washbasin, order no. 81634.1, 81634.2                                                                                                                        |                      | 49301.5                                                                                                                                                                                                    |
| Specification      | Body/Front – particle board, inside melamine dark grey on the outsides MDF panels 6 mm, lacquered Top – lacquered MDF or ceramic stoneware with marble optic | Mounting information | The walls installed on must meet the requirements of the furniture in terms of weight and the supplied fastening elements. If this cannot be guaranteed another method of installation needs to be chosen. |
|                    | with 6 mm top 1 cut out 1 push and pull full extension drawer (soft-close mechanism)                                                                         | Colours              | 040 - Gold (laquered MDF top)<br>041 - Copper (laquered MDF top)<br>042 - Titanium (laquered MDF top)<br>140 - Gold / Nero marquina (ceramic top)                                                          |
| Weight             | with MDF top – 23,0 kg<br>with ceramic top – 26,0 kg                                                                                                         |                      | <ul><li>141 - Copper / Nero marquina (ceramic top)</li><li>142 - Titanium / Nero marquina (ceramic top)</li></ul>                                                                                          |