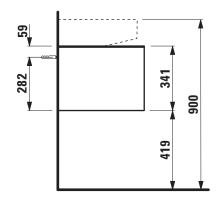

## Drawer element with cut out 40543.1

| TECHNICAL DATA     |                                                                                                                                                              |                      |                                                                                                                                                                                                            |
|--------------------|--------------------------------------------------------------------------------------------------------------------------------------------------------------|----------------------|------------------------------------------------------------------------------------------------------------------------------------------------------------------------------------------------------------|
| Order no.          | 40543.1 / 1 drawer                                                                                                                                           | Accessories excl.    | Space saving siphon, order no. 89424.0                                                                                                                                                                     |
| Dimensions (WxHxD) | 577 x 341 x 457 mm                                                                                                                                           | Mounting acc. incl.  | Installation set for furniture, order no. 491114.0,                                                                                                                                                        |
| Matching for       | Washbasin, order no. 81634.1, 81634.2                                                                                                                        |                      | 49301.5                                                                                                                                                                                                    |
| Specification      | Body/Front – particle board, inside melamine dark grey on the outsides MDF panels 6 mm, lacquered Top – lacquered MDF or ceramic stoneware with marble optic | Mounting information | The walls installed on must meet the requirements of the furniture in terms of weight and the supplied fastening elements. If this cannot be guaranteed another method of installation needs to be chosen. |
|                    | with 6 mm top 1 cut out 1 push and pull full extension drawer (soft-close mechanism)                                                                         | Colours              | 040 - Gold (laquered MDF top)<br>041 - Copper (laquered MDF top)<br>042 - Titanium (laquered MDF top)<br>140 - Gold / Nero marquina (ceramic top)                                                          |
| Weight             | with MDF top – 23,0 kg<br>with ceramic top – 26,0 kg                                                                                                         |                      | <ul><li>141 - Copper / Nero marquina (ceramic top)</li><li>142 - Titanium / Nero marquina (ceramic top)</li></ul>                                                                                          |

## TECHNICAL DRAWINGS / S 1 : 20