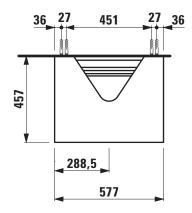

## Drawer element with cut out 40543.1

| TECHNICAL DATA     |                                                                                                                                                              |                      |                                                                                                                                                                                                            |
|--------------------|--------------------------------------------------------------------------------------------------------------------------------------------------------------|----------------------|------------------------------------------------------------------------------------------------------------------------------------------------------------------------------------------------------------|
| Order no.          | 40543.1 / 1 drawer                                                                                                                                           | Accessories excl.    | Space saving siphon, order no. 89424.0                                                                                                                                                                     |
| Dimensions (WxHxD) | 577 x 341 x 457 mm                                                                                                                                           | Mounting acc. incl.  | Installation set for furniture, order no. 491114.0,                                                                                                                                                        |
| Matching for       | Washbasin, order no. 81634.1, 81634.2                                                                                                                        |                      | 49301.5                                                                                                                                                                                                    |
| Specification      | Body/Front – particle board, inside melamine dark grey on the outsides MDF panels 6 mm, lacquered Top – lacquered MDF or ceramic stoneware with marble optic | Mounting information | The walls installed on must meet the requirements of the furniture in terms of weight and the supplied fastening elements. If this cannot be guaranteed another method of installation needs to be chosen. |
|                    | with 6 mm top 1 cut out 1 push and pull full extension drawer (soft-close mechanism)                                                                         | Colours              | 040 - Gold (laquered MDF top)<br>041 - Copper (laquered MDF top)<br>042 - Titanium (laquered MDF top)<br>140 - Gold / Nero marquina (ceramic top)                                                          |
| Weight             | with MDF top – 23,0 kg<br>with ceramic top – 26,0 kg                                                                                                         |                      | <ul><li>141 - Copper / Nero marquina (ceramic top)</li><li>142 - Titanium / Nero marquina (ceramic top)</li></ul>                                                                                          |

## TECHNICAL DRAWINGS / S 1 : 20