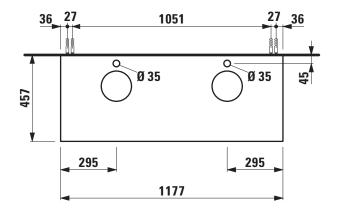

## Drawer element with ceramic top, with 2 cut outs and 2 drilled tap hole 40542.8

| Order no.          | 40542.8 / 1 drawer                                | Accessories excl.    | Space saving siphon, order no. 89424.0             |
|--------------------|---------------------------------------------------|----------------------|----------------------------------------------------|
| Dimensions (WxHxD) | 1177 x 341 x 457 mm                               | Mounting acc. incl.  | Installation set for furniture, order no. 491114.0 |
| Matching for       | Washbasin bowl, order no. 81234.0, 81234.1,       |                      | 49301.5                                            |
|                    | 81234.2, 81234.3                                  | Mounting information | The walls installed on must meet the require-      |
| Specification      | Body/Front - particle board, inside melamine      |                      | ments of the furniture in terms of weight and      |
|                    | dark grey                                         |                      | the supplied fastening elements. If this cannot    |
|                    | on the outsides MDF panels 6 mm, lacquered        |                      | be guaranteed another method of installation       |
|                    | Top - ceramic stoneware with marble optic         |                      | needs to be chosen.                                |
|                    | with 6 mm top                                     | Colours              | 140 - Gold / Nero marquina (ceramic top)           |
|                    | 2 cut outs                                        |                      | 141 - Copper / Nero marquina (ceramic top)         |
|                    | 2 drilled tap holes                               |                      | 142 - Titanium / Nero marquina (ceramic top)       |
|                    | 1 push and pull full extension drawer (soft-close |                      |                                                    |
|                    | mechanism)                                        |                      |                                                    |
| Weight             | 45,5 kg                                           |                      |                                                    |

## TECHNICAL DRAWINGS / S 1 : 20

LAUFEN