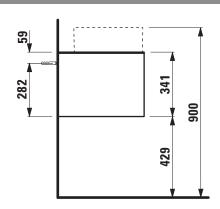

## Drawer element with ceramic top, with 2 cut outs and 2 drilled tap hole 40542.8

| Order no.          | 40542.8 / 1 drawer                                | Accessories excl.    | Space saving siphon, order no. 89424.0             |
|--------------------|---------------------------------------------------|----------------------|----------------------------------------------------|
| Dimensions (WxHxD) | 1177 x 341 x 457 mm                               | Mounting acc. incl.  | Installation set for furniture, order no. 491114.0 |
| Matching for       | Washbasin bowl, order no. 81234.0, 81234.1,       |                      | 49301.5                                            |
|                    | 81234.2, 81234.3                                  | Mounting information | The walls installed on must meet the require-      |
| Specification      | Body/Front - particle board, inside melamine      |                      | ments of the furniture in terms of weight and      |
|                    | dark grey                                         |                      | the supplied fastening elements. If this cannot    |
|                    | on the outsides MDF panels 6 mm, lacquered        |                      | be guaranteed another method of installation       |
|                    | Top - ceramic stoneware with marble optic         |                      | needs to be chosen.                                |
|                    | with 6 mm top                                     | Colours              | 140 - Gold / Nero marquina (ceramic top)           |
|                    | 2 cut outs                                        |                      | 141 - Copper / Nero marquina (ceramic top)         |
|                    | 2 drilled tap holes                               |                      | 142 - Titanium / Nero marquina (ceramic top)       |
|                    | 1 push and pull full extension drawer (soft-close |                      |                                                    |
|                    | mechanism)                                        |                      |                                                    |
| Weight             | 45,5 kg                                           |                      |                                                    |

## TECHNICAL DRAWINGS / S 1 : 20

LAUFEN