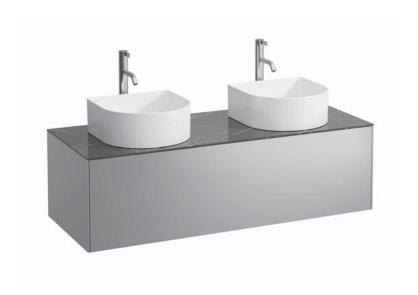

## Drawer element with ceramic top, with 2 cut outs and 2 drilled tap hole 40542.8

| Order no.          | 40542.8 / 1 drawer                                | Accessories excl.    | Space saving siphon, order no. 89424.0             |
|--------------------|---------------------------------------------------|----------------------|----------------------------------------------------|
| Dimensions (WxHxD) | 1177 x 341 x 457 mm                               | Mounting acc. incl.  | Installation set for furniture, order no. 491114.0 |
| Matching for       | Washbasin bowl, order no. 81234.0, 81234.1,       |                      | 49301.5                                            |
|                    | 81234.2, 81234.3                                  | Mounting information | The walls installed on must meet the require-      |
| Specification      | Body/Front - particle board, inside melamine      |                      | ments of the furniture in terms of weight and      |
|                    | dark grey                                         |                      | the supplied fastening elements. If this cannot    |
|                    | on the outsides MDF panels 6 mm, lacquered        |                      | be guaranteed another method of installation       |
|                    | Top - ceramic stoneware with marble optic         |                      | needs to be chosen.                                |
|                    | with 6 mm top                                     | Colours              | 140 - Gold / Nero marquina (ceramic top)           |
|                    | 2 cut outs                                        |                      | 141 - Copper / Nero marquina (ceramic top)         |
|                    | 2 drilled tap holes                               |                      | 142 - Titanium / Nero marquina (ceramic top)       |
|                    | 1 push and pull full extension drawer (soft-close |                      |                                                    |
|                    | mechanism)                                        |                      |                                                    |
| Weight             | 45,5 kg                                           |                      |                                                    |