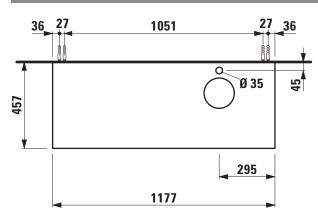

## TECHNICAL DATA

| Order no.          | 40542.7 / 1 drawer                                |
|--------------------|---------------------------------------------------|
| Dimensions (WxHxD) | 1177 x 341 x 457 mm                               |
| Matching for       | Washbasin bowl, order no. 81234.0, 81234.1,       |
|                    | 81234.2, 81234.3                                  |
| Specification      | Body/Front - particle board, inside melamine      |
|                    | dark grey                                         |
|                    | on the outsides MDF panels 6 mm, lacquered        |
|                    | Top – ceramic stoneware with marble optic         |
|                    | with 6 mm top                                     |
|                    | 1 cut out right                                   |
|                    | 1 drilled tap hole                                |
|                    | 1 push and pull full extension drawer (soft-close |
|                    | mechanism)                                        |
| Weight             | 45,5 kg                                           |

## TECHNICAL DRAWINGS / S 1 : 20