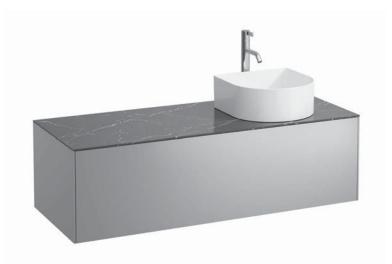

## SONAR FURNITURE

Drawer element with ceramic top, with cut out right and drilled tap hole 40542.7

## TECHNICAL DATA

| Order no.          | 40542.7 / 1 drawer                                |
|--------------------|---------------------------------------------------|
| Dimensions (WxHxD) | 1177 x 341 x 457 mm                               |
| Matching for       | Washbasin bowl, order no. 81234.0, 81234.1,       |
|                    | 81234.2, 81234.3                                  |
| Specification      | Body/Front - particle board, inside melamine      |
|                    | dark grey                                         |
|                    | on the outsides MDF panels 6 mm, lacquered        |
|                    | Top – ceramic stoneware with marble optic         |
|                    | with 6 mm top                                     |
|                    | 1 cut out right                                   |
|                    | 1 drilled tap hole                                |
|                    | 1 push and pull full extension drawer (soft-close |
|                    | mechanism)                                        |
| Weight             | 45,5 kg                                           |