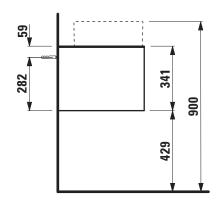

## TECHNICAL DATA

| Order no.          | 40542.7 / 1 drawer                                |
|--------------------|---------------------------------------------------|
| Dimensions (WxHxD) | 1177 x 341 x 457 mm                               |
| Matching for       | Washbasin bowl, order no. 81234.0, 81234.1,       |
|                    | 81234.2, 81234.3                                  |
| Specification      | Body/Front - particle board, inside melamine      |
|                    | dark grey                                         |
|                    | on the outsides MDF panels 6 mm, lacquered        |
|                    | Top – ceramic stoneware with marble optic         |
|                    | with 6 mm top                                     |
|                    | 1 cut out right                                   |
|                    | 1 drilled tap hole                                |
|                    | 1 push and pull full extension drawer (soft-close |
|                    | mechanism)                                        |
| Weight             | 45,5 kg                                           |

## TECHNICAL DRAWINGS / S 1 : 20