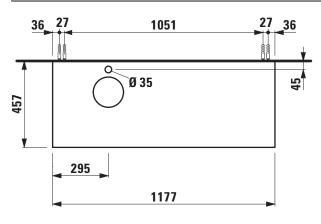

## TECHNICAL DATA

| Order no.          | 40542.6 / 1 drawer                                |
|--------------------|---------------------------------------------------|
| Dimensions (WxHxD) | 1177 x 341 x 457 mm                               |
| Matching for       | Washbasin bowl, order no. 81234.0, 81234.1,       |
|                    | 81234.2, 81234.3                                  |
| Specification      | Body/Front - particle board, inside melamine      |
|                    | dark grey                                         |
|                    | on the outsides MDF panels 6 mm, lacquered        |
|                    | Top – ceramic stoneware with marble optic         |
|                    | with 6 mm top                                     |
|                    | 1 cut out left                                    |
|                    | 1 drilled tap hole                                |
|                    | 1 push and pull full extension drawer (soft-close |
|                    | mechanism)                                        |
| Weight             | 45,5 kg                                           |

## TECHNICAL DRAWINGS / S 1 : 20