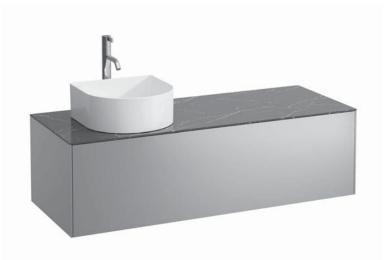

## SONAR FURNITURE

Drawer element with ceramic top, with cut out left and drilled tap hole 40542.6

## TECHNICAL DATA

| Order no.          | 40542.6 / 1 drawer                                |
|--------------------|---------------------------------------------------|
| Dimensions (WxHxD) | 1177 x 341 x 457 mm                               |
| Matching for       | Washbasin bowl, order no. 81234.0, 81234.1,       |
|                    | 81234.2, 81234.3                                  |
| Specification      | Body/Front - particle board, inside melamine      |
|                    | dark grey                                         |
|                    | on the outsides MDF panels 6 mm, lacquered        |
|                    | Top – ceramic stoneware with marble optic         |
|                    | with 6 mm top                                     |
|                    | 1 cut out left                                    |
|                    | 1 drilled tap hole                                |
|                    | 1 push and pull full extension drawer (soft-close |
|                    | mechanism)                                        |
| Weight             | 45,5 kg                                           |