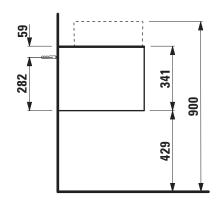

## TECHNICAL DATA

| Order no.          | 40542.6 / 1 drawer                                |
|--------------------|---------------------------------------------------|
| Dimensions (WxHxD) | 1177 x 341 x 457 mm                               |
| Matching for       | Washbasin bowl, order no. 81234.0, 81234.1,       |
|                    | 81234.2, 81234.3                                  |
| Specification      | Body/Front - particle board, inside melamine      |
|                    | dark grey                                         |
|                    | on the outsides MDF panels 6 mm, lacquered        |
|                    | Top – ceramic stoneware with marble optic         |
|                    | with 6 mm top                                     |
|                    | 1 cut out left                                    |
|                    | 1 drilled tap hole                                |
|                    | 1 push and pull full extension drawer (soft-close |
|                    | mechanism)                                        |
| Weight             | 45,5 kg                                           |

## TECHNICAL DRAWINGS / S 1 : 20