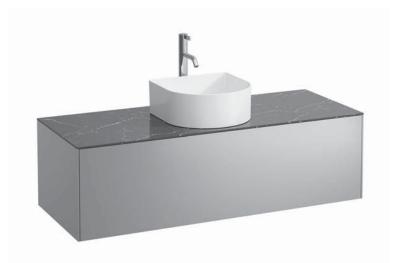

## SONAR FURNITURE

Drawer element with ceramic top, with cut out and drilled tap hole 40542.5

## TECHNICAL DATA

| Order no.          | 40542.5 / 1 drawer                                |
|--------------------|---------------------------------------------------|
| Dimensions (WxHxD) | 1177 x 341 x 457 mm                               |
| Matching for       | Washbasin bowl, order no. 81234.0, 81234.1,       |
|                    | 81234.2, 81234.3                                  |
| Specification      | Body/Front - particle board, inside melamine      |
|                    | dark grey                                         |
|                    | on the outsides MDF panels 6 mm, lacquered        |
|                    | Top – ceramic stoneware with marble optic         |
|                    | with 6 mm top                                     |
|                    | 1 cut out                                         |
|                    | 1 drilled tap hole                                |
|                    | 1 push and pull full extension drawer (soft-close |
|                    | mechanism)                                        |
| Weight             | 45,5 kg                                           |