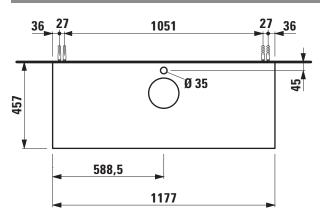

## TECHNICAL DATA

| Order no.          | 40542.5 / 1 drawer                                |
|--------------------|---------------------------------------------------|
| Dimensions (WxHxD) | 1177 x 341 x 457 mm                               |
| Matching for       | Washbasin bowl, order no. 81234.0, 81234.1,       |
|                    | 81234.2, 81234.3                                  |
| Specification      | Body/Front - particle board, inside melamine      |
|                    | dark grey                                         |
|                    | on the outsides MDF panels 6 mm, lacquered        |
|                    | Top – ceramic stoneware with marble optic         |
|                    | with 6 mm top                                     |
|                    | 1 cut out                                         |
|                    | 1 drilled tap hole                                |
|                    | 1 push and pull full extension drawer (soft-close |
|                    | mechanism)                                        |
| Weight             | 45,5 kg                                           |

## TECHNICAL DRAWINGS / S 1 : 20