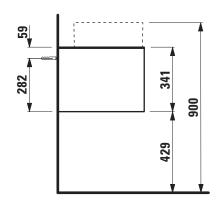

## TECHNICAL DATA

| Order no.          | 40542.5 / 1 drawer                                |
|--------------------|---------------------------------------------------|
| Dimensions (WxHxD) | 1177 x 341 x 457 mm                               |
| Matching for       | Washbasin bowl, order no. 81234.0, 81234.1,       |
|                    | 81234.2, 81234.3                                  |
| Specification      | Body/Front - particle board, inside melamine      |
|                    | dark grey                                         |
|                    | on the outsides MDF panels 6 mm, lacquered        |
|                    | Top – ceramic stoneware with marble optic         |
|                    | with 6 mm top                                     |
|                    | 1 cut out                                         |
|                    | 1 drilled tap hole                                |
|                    | 1 push and pull full extension drawer (soft-close |
|                    | mechanism)                                        |
| Weight             | 45,5 kg                                           |

## TECHNICAL DRAWINGS / S 1 : 20