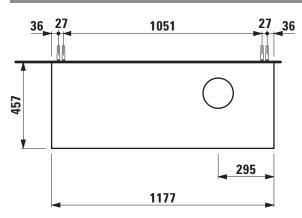

## TECHNICAL DATA

| Order no.          | 40542.3 / 1 drawer                                | Accessories excl.    | Space saving siphon, order no. 89424.0             |
|--------------------|---------------------------------------------------|----------------------|----------------------------------------------------|
| Dimensions (WxHxD) | 1177 x 341 x 457 mm                               | Mounting acc. incl.  | Installation set for furniture, order no. 491114.0 |
| Matching for       | Washbasin bowl, order no. 81234.0, 81234.1,       |                      | 49301.5                                            |
|                    | 81234.2, 81234.3                                  | Mounting information | The walls installed on must meet the require-      |
| Specification      | Body/Front - particle board, inside melamine      |                      | ments of the furniture in terms of weight and      |
|                    | dark grey                                         |                      | the supplied fastening elements. If this cannot    |
|                    | on the outsides MDF panels 6 mm, lacquered        |                      | be guaranteed another method of installation       |
|                    | Top – lacquered MDF or ceramic stoneware          |                      | needs to be chosen.                                |
|                    | with marble optic                                 | Colours              | 040 - Gold (laquered MDF top)                      |
|                    | with 6 mm top                                     |                      | 041 – Copper (laquered MDF top)                    |
|                    | 1 cut out right                                   |                      | 042 – Titanium (laquered MDF top)                  |
|                    | 1 push and pull full extension drawer (soft-close |                      | 140 - Gold / Nero marquina (ceramic top)           |
|                    | mechanism)                                        |                      | 141 – Copper / Nero marquina (ceramic top)         |
| Weight             | with MDF top – 39,5 kg                            |                      | 142 - Titanium / Nero marquina (ceramic top)       |
|                    | with ceramic top - 45.5 kg                        |                      |                                                    |

## TECHNICAL DRAWINGS / S 1 : 20