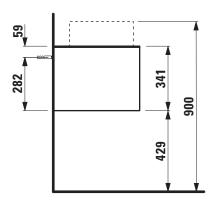

## TECHNICAL DATA

| Order no.          | 40542.3 / 1 drawer                                | Accessories excl.    | Space saving siphon, order no. 89424.0             |
|--------------------|---------------------------------------------------|----------------------|----------------------------------------------------|
| Dimensions (WxHxD) | 1177 x 341 x 457 mm                               | Mounting acc. incl.  | Installation set for furniture, order no. 491114.0 |
| Matching for       | Washbasin bowl, order no. 81234.0, 81234.1,       |                      | 49301.5                                            |
|                    | 81234.2, 81234.3                                  | Mounting information | The walls installed on must meet the require-      |
| Specification      | Body/Front - particle board, inside melamine      |                      | ments of the furniture in terms of weight and      |
|                    | dark grey                                         |                      | the supplied fastening elements. If this cannot    |
|                    | on the outsides MDF panels 6 mm, lacquered        |                      | be guaranteed another method of installation       |
|                    | Top – lacquered MDF or ceramic stoneware          |                      | needs to be chosen.                                |
|                    | with marble optic                                 | Colours              | 040 - Gold (laquered MDF top)                      |
|                    | with 6 mm top                                     |                      | 041 – Copper (laquered MDF top)                    |
|                    | 1 cut out right                                   |                      | 042 – Titanium (laquered MDF top)                  |
|                    | 1 push and pull full extension drawer (soft-close |                      | 140 - Gold / Nero marquina (ceramic top)           |
|                    | mechanism)                                        |                      | 141 – Copper / Nero marquina (ceramic top)         |
| Weight             | with MDF top – 39,5 kg                            |                      | 142 - Titanium / Nero marquina (ceramic top)       |
|                    | with ceramic top - 45.5 kg                        |                      |                                                    |

## TECHNICAL DRAWINGS / S 1 : 20