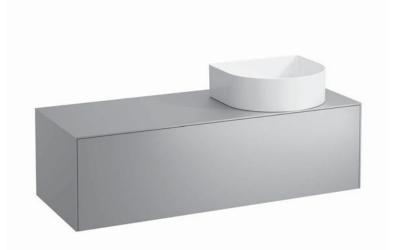

## Drawer element with cut out right 40542.3

## TECHNICAL DATA

| Order no.          | 40542.3 / 1 drawer                                | Accessories excl.    | Space saving siphon, order no. 89424.0             |
|--------------------|---------------------------------------------------|----------------------|----------------------------------------------------|
| Dimensions (WxHxD) | 1177 x 341 x 457 mm                               | Mounting acc. incl.  | Installation set for furniture, order no. 491114.0 |
| Matching for       | Washbasin bowl, order no. 81234.0, 81234.1,       |                      | 49301.5                                            |
|                    | 81234.2, 81234.3                                  | Mounting information | The walls installed on must meet the require-      |
| Specification      | Body/Front - particle board, inside melamine      |                      | ments of the furniture in terms of weight and      |
|                    | dark grey                                         |                      | the supplied fastening elements. If this cannot    |
|                    | on the outsides MDF panels 6 mm, lacquered        |                      | be guaranteed another method of installation       |
|                    | Top – lacquered MDF or ceramic stoneware          |                      | needs to be chosen.                                |
|                    | with marble optic                                 | Colours              | 040 - Gold (laquered MDF top)                      |
|                    | with 6 mm top                                     |                      | 041 – Copper (laquered MDF top)                    |
|                    | 1 cut out right                                   |                      | 042 – Titanium (laquered MDF top)                  |
|                    | 1 push and pull full extension drawer (soft-close |                      | 140 - Gold / Nero marquina (ceramic top)           |
|                    | mechanism)                                        |                      | 141 – Copper / Nero marquina (ceramic top)         |
| Weight             | with MDF top – 39,5 kg                            |                      | 142 - Titanium / Nero marquina (ceramic top)       |
|                    | with ceramic top - 45.5 kg                        |                      |                                                    |