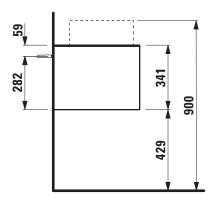

## TECHNICAL DATA

| Order no.          | 40542.2 / 1 drawer                                | Accessories excl.    | Space saving siphon, order no. 89424.0             |
|--------------------|---------------------------------------------------|----------------------|----------------------------------------------------|
| Dimensions (WxHxD) | 1177 x 341 x 457 mm                               | Mounting acc. incl.  | Installation set for furniture, order no. 491114.0 |
| Matching for       | Washbasin bowl, order no. 81234.0, 81234.1,       |                      | 49301.5                                            |
|                    | 81234.2, 81234.3                                  | Mounting information | The walls installed on must meet the require-      |
| Specification      | Body/Front - particle board, inside melamine      |                      | ments of the furniture in terms of weight and      |
|                    | dark grey                                         |                      | the supplied fastening elements. If this cannot    |
|                    | on the outsides MDF panels 6 mm, lacquered        |                      | be guaranteed another method of installation       |
|                    | Top – lacquered MDF or ceramic stoneware          |                      | needs to be chosen.                                |
|                    | with marble optic                                 | Colours              | 040 – Gold (laquered MDF top)                      |
|                    | with 6 mm top                                     |                      | 041 – Copper (laquered MDF top)                    |
|                    | 1 cut out left                                    |                      | 042 – Titanium (laquered MDF top)                  |
|                    | 1 push and pull full extension drawer (soft-close |                      | 140 – Gold / Nero marquina (ceramic top)           |
|                    | mechanism)                                        |                      | 141 - Copper / Nero marquina (ceramic top)         |
| Weight             | with MDF top – 39,5 kg                            |                      | 142 - Titanium / Nero marquina (ceramic top)       |
|                    | with ceramic top – 45,5 kg                        |                      |                                                    |

## TECHNICAL DRAWINGS / S 1 : 20