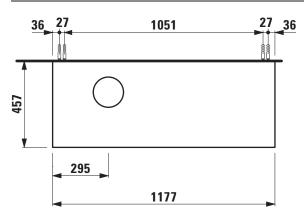

## TECHNICAL DATA

| Order no.          | 40542.2 / 1 drawer                                | Accessories excl.    | Space saving siphon, order no. 89424.0             |
|--------------------|---------------------------------------------------|----------------------|----------------------------------------------------|
| Dimensions (WxHxD) | 1177 x 341 x 457 mm                               | Mounting acc. incl.  | Installation set for furniture, order no. 491114.0 |
| Matching for       | Washbasin bowl, order no. 81234.0, 81234.1,       |                      | 49301.5                                            |
|                    | 81234.2, 81234.3                                  | Mounting information | The walls installed on must meet the require-      |
| Specification      | Body/Front - particle board, inside melamine      |                      | ments of the furniture in terms of weight and      |
|                    | dark grey                                         |                      | the supplied fastening elements. If this cannot    |
|                    | on the outsides MDF panels 6 mm, lacquered        |                      | be guaranteed another method of installation       |
|                    | Top – lacquered MDF or ceramic stoneware          |                      | needs to be chosen.                                |
|                    | with marble optic                                 | Colours              | 040 – Gold (laquered MDF top)                      |
|                    | with 6 mm top                                     |                      | 041 – Copper (laquered MDF top)                    |
|                    | 1 cut out left                                    |                      | 042 – Titanium (laquered MDF top)                  |
|                    | 1 push and pull full extension drawer (soft-close |                      | 140 – Gold / Nero marquina (ceramic top)           |
|                    | mechanism)                                        |                      | 141 - Copper / Nero marquina (ceramic top)         |
| Weight             | with MDF top – 39,5 kg                            |                      | 142 - Titanium / Nero marquina (ceramic top)       |
|                    | with ceramic top – 45,5 kg                        |                      |                                                    |

## TECHNICAL DRAWINGS / S 1 : 20