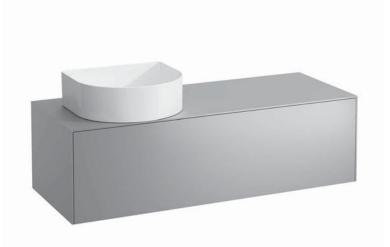

## Drawer element with cut out left 40542.2

## TECHNICAL DATA

| Order no.          | 40542.2 / 1 drawer                                | Accessories excl.    | Space saving siphon, order no. 89424.0             |
|--------------------|---------------------------------------------------|----------------------|----------------------------------------------------|
| Dimensions (WxHxD) | 1177 x 341 x 457 mm                               | Mounting acc. incl.  | Installation set for furniture, order no. 491114.0 |
| Matching for       | Washbasin bowl, order no. 81234.0, 81234.1,       |                      | 49301.5                                            |
|                    | 81234.2, 81234.3                                  | Mounting information | The walls installed on must meet the require-      |
| Specification      | Body/Front - particle board, inside melamine      |                      | ments of the furniture in terms of weight and      |
|                    | dark grey                                         |                      | the supplied fastening elements. If this cannot    |
|                    | on the outsides MDF panels 6 mm, lacquered        |                      | be guaranteed another method of installation       |
|                    | Top – lacquered MDF or ceramic stoneware          |                      | needs to be chosen.                                |
|                    | with marble optic                                 | Colours              | 040 – Gold (laquered MDF top)                      |
|                    | with 6 mm top                                     |                      | 041 – Copper (laquered MDF top)                    |
|                    | 1 cut out left                                    |                      | 042 – Titanium (laquered MDF top)                  |
|                    | 1 push and pull full extension drawer (soft-close |                      | 140 – Gold / Nero marquina (ceramic top)           |
|                    | mechanism)                                        |                      | 141 - Copper / Nero marquina (ceramic top)         |
| Weight             | with MDF top – 39,5 kg                            |                      | 142 - Titanium / Nero marquina (ceramic top)       |
|                    | with ceramic top – 45,5 kg                        |                      |                                                    |