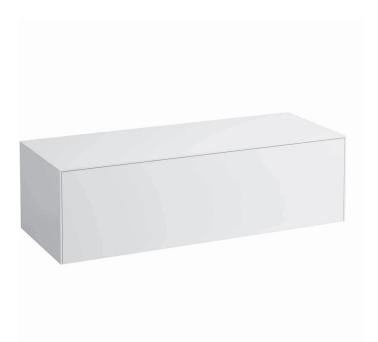

## Drawer element 40542.0

| TECHNICAL DATA      |                                                    |                      |                                                 |
|---------------------|----------------------------------------------------|----------------------|-------------------------------------------------|
| Order no.           | 40542.0 / 1 drawer                                 | Mounting information | The walls installed on must meet the require-   |
| Dimensions (WxHxD)  | 1177 x 341 x 457 mm                                |                      | ments of the furniture in terms of weight and   |
| Specification       | Body/Front – particle board, inside melamine       |                      | the supplied fastening elements. If this cannot |
|                     | dark grey                                          |                      | be guaranteed another method of installation    |
|                     | on the outsides MDF panels 6 mm, lacquered         |                      | needs to be chosen.                             |
|                     | Top - lacquered MDF or ceramic stoneware           | Colours              | 040 - Gold (laquered MDF top)                   |
|                     | with marble optic                                  |                      | 041 - Copper (laquered MDF top)                 |
|                     | with 6 mm top                                      |                      | 042 - Titanium (laquered MDF top)               |
|                     | without cut out                                    |                      | 170 - White matt (laquered MDF top)             |
|                     | 1 push and pull full extension drawer              |                      | 140 - Gold / Nero marquina (ceramic top)        |
| Weight              | with MDF top – 39,5 kg                             |                      | 141 - Copper / Nero marquina (ceramic top)      |
|                     | with ceramic top - 45,5 kg                         |                      | 142 - Titanium / Nero marquina (ceramic top)    |
| Mounting acc. incl. | Installation set for furniture, order no. 49114.0, |                      | 143 - White matt / Nero marquina (ceramic top)  |
|                     | 49301.5                                            |                      |                                                 |