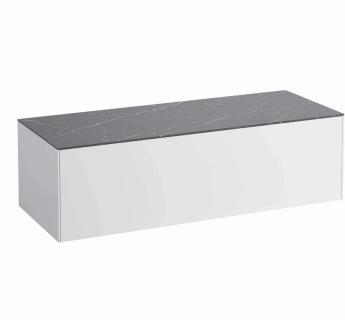

## Drawer element 40542.0

| TECHNICAL DATA      |                                                    |                      |                                                 |
|---------------------|----------------------------------------------------|----------------------|-------------------------------------------------|
| Order no.           | 40542.0 / 1 drawer                                 | Mounting information | The walls installed on must meet the require-   |
| Dimensions (WxHxD)  | 1177 x 341 x 457 mm                                |                      | ments of the furniture in terms of weight and   |
| Specification       | Body/Front – particle board, inside melamine       |                      | the supplied fastening elements. If this cannot |
|                     | dark grey                                          |                      | be guaranteed another method of installation    |
|                     | on the outsides MDF panels 6 mm, lacquered         |                      | needs to be chosen.                             |
|                     | Top - lacquered MDF or ceramic stoneware           | Colours              | 040 - Gold (laquered MDF top)                   |
|                     | with marble optic                                  |                      | 041 - Copper (laquered MDF top)                 |
|                     | with 6 mm top                                      |                      | 042 - Titanium (laquered MDF top)               |
|                     | without cut out                                    |                      | 170 - White matt (laquered MDF top)             |
|                     | 1 push and pull full extension drawer              |                      | 140 - Gold / Nero marquina (ceramic top)        |
| Weight              | with MDF top – 39,5 kg                             |                      | 141 - Copper / Nero marquina (ceramic top)      |
|                     | with ceramic top - 45,5 kg                         |                      | 142 - Titanium / Nero marquina (ceramic top)    |
| Mounting acc. incl. | Installation set for furniture, order no. 49114.0, |                      | 143 - White matt / Nero marquina (ceramic top)  |
|                     | 49301.5                                            |                      |                                                 |