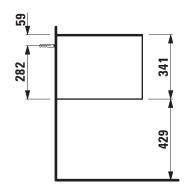

## Drawer element 40542.0

| TECHNICAL DATA      |                                                    |                      |                                                 |
|---------------------|----------------------------------------------------|----------------------|-------------------------------------------------|
| Order no.           | 40542.0 / 1 drawer                                 | Mounting information | The walls installed on must meet the require-   |
| Dimensions (WxHxD)  | 1177 x 341 x 457 mm                                |                      | ments of the furniture in terms of weight and   |
| Specification       | Body/Front – particle board, inside melamine       |                      | the supplied fastening elements. If this cannot |
|                     | dark grey                                          |                      | be guaranteed another method of installation    |
|                     | on the outsides MDF panels 6 mm, lacquered         |                      | needs to be chosen.                             |
|                     | Top - lacquered MDF or ceramic stoneware           | Colours              | 040 - Gold (laquered MDF top)                   |
|                     | with marble optic                                  |                      | 041 - Copper (laquered MDF top)                 |
|                     | with 6 mm top                                      |                      | 042 - Titanium (laquered MDF top)               |
|                     | without cut out                                    |                      | 170 - White matt (laquered MDF top)             |
|                     | 1 push and pull full extension drawer              |                      | 140 - Gold / Nero marquina (ceramic top)        |
| Weight              | with MDF top – 39,5 kg                             |                      | 141 - Copper / Nero marquina (ceramic top)      |
|                     | with ceramic top - 45,5 kg                         |                      | 142 - Titanium / Nero marquina (ceramic top)    |
| Mounting acc. incl. | Installation set for furniture, order no. 49114.0, |                      | 143 - White matt / Nero marquina (ceramic top)  |
|                     | 49301.5                                            |                      |                                                 |

## TECHNICAL DRAWINGS / S 1 : 20