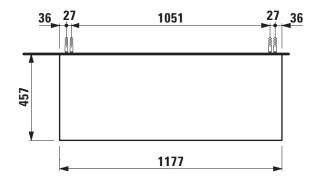

## Drawer element 40542.0

| TECHNICAL DATA      |                                                    |                      |                                                 |
|---------------------|----------------------------------------------------|----------------------|-------------------------------------------------|
| Order no.           | 40542.0 / 1 drawer                                 | Mounting information | The walls installed on must meet the require-   |
| Dimensions (WxHxD)  | 1177 x 341 x 457 mm                                |                      | ments of the furniture in terms of weight and   |
| Specification       | Body/Front – particle board, inside melamine       |                      | the supplied fastening elements. If this cannot |
|                     | dark grey                                          |                      | be guaranteed another method of installation    |
|                     | on the outsides MDF panels 6 mm, lacquered         |                      | needs to be chosen.                             |
|                     | Top - lacquered MDF or ceramic stoneware           | Colours              | 040 - Gold (laquered MDF top)                   |
|                     | with marble optic                                  |                      | 041 - Copper (laquered MDF top)                 |
|                     | with 6 mm top                                      |                      | 042 - Titanium (laquered MDF top)               |
|                     | without cut out                                    |                      | 170 - White matt (laquered MDF top)             |
|                     | 1 push and pull full extension drawer              |                      | 140 - Gold / Nero marquina (ceramic top)        |
| Weight              | with MDF top – 39,5 kg                             |                      | 141 - Copper / Nero marquina (ceramic top)      |
|                     | with ceramic top - 45,5 kg                         |                      | 142 - Titanium / Nero marquina (ceramic top)    |
| Mounting acc. incl. | Installation set for furniture, order no. 49114.0, |                      | 143 - White matt / Nero marquina (ceramic top)  |
|                     | 49301.5                                            |                      |                                                 |

## TECHNICAL DRAWINGS / S 1 : 20