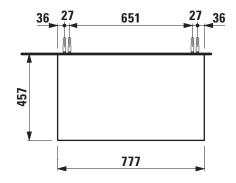

## Drawer element 40541.0

| TECHNICAL DATA      |                                                                          |                      |                                                 |
|---------------------|--------------------------------------------------------------------------|----------------------|-------------------------------------------------|
| Order no.           | 40541.0 / 1 drawer                                                       | Mounting information | The walls installed on must meet the require-   |
| Dimensions (WxHxD)  | 777 x 341 x 457 mm                                                       |                      | ments of the furniture in terms of weight and   |
| Specification       | Body/Front – particle board, inside melamine                             |                      | the supplied fastening elements. If this cannot |
|                     | dark grey                                                                |                      | be guaranteed another method of installation    |
|                     | on the outsides MDF panels 6 mm, lacquered                               |                      | needs to be chosen.                             |
|                     | Top – lacquered MDF or ceramic stoneware with marble optic with 6 mm top | Colours              | 040 - Gold (laquered MDF top)                   |
|                     |                                                                          |                      | 041 - Copper (laquered MDF top)                 |
|                     |                                                                          |                      | 042 - Titanium (laquered MDF top)               |
|                     | without cut out                                                          |                      | 170 - White matt (laquered MDF top)             |
|                     | 1 push and pull full extension drawer                                    |                      | 140 - Gold / Nero marquina (ceramic top)        |
| Weight              | with MDF top – 28,0 kg                                                   |                      | 141 - Copper / Nero marquina (ceramic top)      |
|                     | with ceramic top - 31,5 kg                                               |                      | 142 - Titanium / Nero marquina (ceramic top)    |
| Mounting acc. incl. | Installation set for furniture, order no. 49114.0,                       |                      | 143 - White matt / Nero marquina (ceramic top)  |
|                     | 49301.5                                                                  |                      |                                                 |

## TECHNICAL DRAWINGS / S 1 : 20