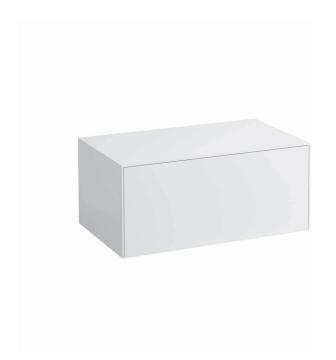

## Drawer element 40541.0

| TECHNICAL DATA      |                                                                          |                      |                                                 |
|---------------------|--------------------------------------------------------------------------|----------------------|-------------------------------------------------|
| Order no.           | 40541.0 / 1 drawer                                                       | Mounting information | The walls installed on must meet the require-   |
| Dimensions (WxHxD)  | 777 x 341 x 457 mm                                                       |                      | ments of the furniture in terms of weight and   |
| Specification       | Body/Front – particle board, inside melamine                             |                      | the supplied fastening elements. If this cannot |
|                     | dark grey                                                                |                      | be guaranteed another method of installation    |
|                     | on the outsides MDF panels 6 mm, lacquered                               |                      | needs to be chosen.                             |
|                     | Top – lacquered MDF or ceramic stoneware with marble optic with 6 mm top | Colours              | 040 - Gold (laquered MDF top)                   |
|                     |                                                                          |                      | 041 - Copper (laquered MDF top)                 |
|                     |                                                                          |                      | 042 - Titanium (laquered MDF top)               |
|                     | without cut out                                                          |                      | 170 - White matt (laquered MDF top)             |
|                     | 1 push and pull full extension drawer                                    |                      | 140 - Gold / Nero marquina (ceramic top)        |
| Weight              | with MDF top – 28,0 kg                                                   |                      | 141 - Copper / Nero marquina (ceramic top)      |
|                     | with ceramic top - 31,5 kg                                               |                      | 142 - Titanium / Nero marquina (ceramic top)    |
| Mounting acc. incl. | Installation set for furniture, order no. 49114.0,                       |                      | 143 - White matt / Nero marquina (ceramic top)  |
|                     | 49301.5                                                                  |                      |                                                 |