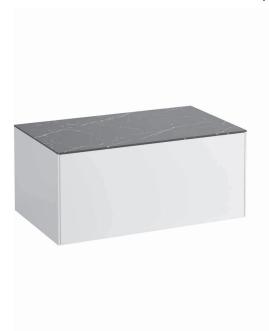

## Drawer element 40541.0

| TECHNICAL DATA      |                                                                          |                      |                                                 |
|---------------------|--------------------------------------------------------------------------|----------------------|-------------------------------------------------|
| Order no.           | 40541.0 / 1 drawer                                                       | Mounting information | The walls installed on must meet the require-   |
| Dimensions (WxHxD)  | 777 x 341 x 457 mm                                                       |                      | ments of the furniture in terms of weight and   |
| Specification       | Body/Front – particle board, inside melamine                             |                      | the supplied fastening elements. If this cannot |
|                     | dark grey                                                                |                      | be guaranteed another method of installation    |
|                     | on the outsides MDF panels 6 mm, lacquered                               |                      | needs to be chosen.                             |
|                     | Top – lacquered MDF or ceramic stoneware with marble optic with 6 mm top | Colours              | 040 - Gold (laquered MDF top)                   |
|                     |                                                                          |                      | 041 - Copper (laquered MDF top)                 |
|                     |                                                                          |                      | 042 - Titanium (laquered MDF top)               |
|                     | without cut out                                                          |                      | 170 - White matt (laquered MDF top)             |
|                     | 1 push and pull full extension drawer                                    |                      | 140 - Gold / Nero marquina (ceramic top)        |
| Weight              | with MDF top – 28,0 kg                                                   |                      | 141 - Copper / Nero marquina (ceramic top)      |
|                     | with ceramic top - 31,5 kg                                               |                      | 142 - Titanium / Nero marquina (ceramic top)    |
| Mounting acc. incl. | Installation set for furniture, order no. 49114.0,                       |                      | 143 - White matt / Nero marquina (ceramic top)  |
|                     | 49301.5                                                                  |                      |                                                 |