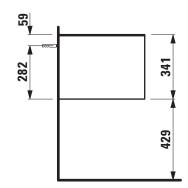

## Drawer element 40541.0

| TECHNICAL DATA      |                                                                          |                      |                                                 |
|---------------------|--------------------------------------------------------------------------|----------------------|-------------------------------------------------|
| Order no.           | 40541.0 / 1 drawer                                                       | Mounting information | The walls installed on must meet the require-   |
| Dimensions (WxHxD)  | 777 x 341 x 457 mm                                                       |                      | ments of the furniture in terms of weight and   |
| Specification       | Body/Front – particle board, inside melamine                             |                      | the supplied fastening elements. If this cannot |
|                     | dark grey                                                                |                      | be guaranteed another method of installation    |
|                     | on the outsides MDF panels 6 mm, lacquered                               |                      | needs to be chosen.                             |
|                     | Top – lacquered MDF or ceramic stoneware with marble optic with 6 mm top | Colours              | 040 - Gold (laquered MDF top)                   |
|                     |                                                                          |                      | 041 - Copper (laquered MDF top)                 |
|                     |                                                                          |                      | 042 - Titanium (laquered MDF top)               |
|                     | without cut out                                                          |                      | 170 - White matt (laquered MDF top)             |
|                     | 1 push and pull full extension drawer                                    |                      | 140 - Gold / Nero marquina (ceramic top)        |
| Weight              | with MDF top – 28,0 kg                                                   |                      | 141 - Copper / Nero marquina (ceramic top)      |
|                     | with ceramic top - 31,5 kg                                               |                      | 142 - Titanium / Nero marquina (ceramic top)    |
| Mounting acc. incl. | Installation set for furniture, order no. 49114.0,                       |                      | 143 - White matt / Nero marquina (ceramic top)  |
|                     | 49301.5                                                                  |                      |                                                 |

## TECHNICAL DRAWINGS / S 1 : 20