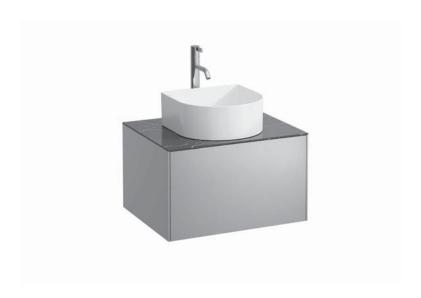

## Drawer element with ceramic top, with cut out and drilled tap hole 40540.5

| Order no.          | 40540.5 / 1 drawer                                | Accessories excl.    | Space saving siphon, order no. 89424.0             |
|--------------------|---------------------------------------------------|----------------------|----------------------------------------------------|
| Dimensions (WxHxD) | 577 x 341 x 457 mm                                | Mounting acc. incl.  | Installation set for furniture, order no. 491114.0 |
| Matching for       | Washbasin bowl, order no. 81234.0, 81234.1,       |                      | 49301.5                                            |
|                    | 81234.2, 81234.3                                  | Mounting information | The walls installed on must meet the require-      |
| Specification      | Body/Front – particle board, inside melamine      |                      | ments of the furniture in terms of weight and      |
|                    | dark grey                                         |                      | the supplied fastening elements. If this cannot    |
|                    | on the outsides MDF panels 6 mm, lacquered        |                      | be guaranteed another method of installation       |
|                    | Top - ceramic stoneware with marble optic         |                      | needs to be chosen.                                |
|                    | with 6 mm top                                     | Colours              | 140 - Gold / Nero marquina (ceramic top)           |
|                    | 1 cut out                                         |                      | 141 - Copper / Nero marquina (ceramic top)         |
|                    | 1 drilled tap hole                                |                      | 142 - Titanium / Nero marquina (ceramic top)       |
|                    | 1 push and pull full extension drawer (soft-close |                      |                                                    |
|                    | mechanism)                                        |                      |                                                    |
| Weight             | 26,0 kg                                           |                      |                                                    |