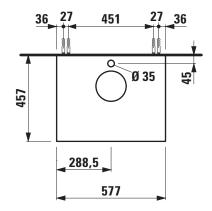

## Drawer element with ceramic top, with cut out and drilled tap hole 40540.5

| Order no.          | 40540.5 / 1 drawer                                | Accessories excl.    | Space saving siphon, order no. 89424.0             |
|--------------------|---------------------------------------------------|----------------------|----------------------------------------------------|
| Dimensions (WxHxD) | 577 x 341 x 457 mm                                | Mounting acc. incl.  | Installation set for furniture, order no. 491114.0 |
| Matching for       | Washbasin bowl, order no. 81234.0, 81234.1,       |                      | 49301.5                                            |
|                    | 81234.2, 81234.3                                  | Mounting information | The walls installed on must meet the require-      |
| Specification      | Body/Front – particle board, inside melamine      |                      | ments of the furniture in terms of weight and      |
|                    | dark grey                                         |                      | the supplied fastening elements. If this cannot    |
|                    | on the outsides MDF panels 6 mm, lacquered        |                      | be guaranteed another method of installation       |
|                    | Top - ceramic stoneware with marble optic         |                      | needs to be chosen.                                |
|                    | with 6 mm top                                     | Colours              | 140 - Gold / Nero marquina (ceramic top)           |
|                    | 1 cut out                                         |                      | 141 - Copper / Nero marquina (ceramic top)         |
|                    | 1 drilled tap hole                                |                      | 142 - Titanium / Nero marquina (ceramic top)       |
|                    | 1 push and pull full extension drawer (soft-close |                      |                                                    |
|                    | mechanism)                                        |                      |                                                    |
| Weight             | 26,0 kg                                           |                      |                                                    |

## TECHNICAL DRAWINGS / S 1 : 20