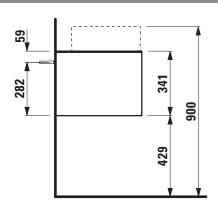

## Drawer element with ceramic top, with cut out and drilled tap hole 40540.5

| Order no.          | 40540.5 / 1 drawer                                | Accessories excl.    | Space saving siphon, order no. 89424.0             |
|--------------------|---------------------------------------------------|----------------------|----------------------------------------------------|
| Dimensions (WxHxD) | 577 x 341 x 457 mm                                | Mounting acc. incl.  | Installation set for furniture, order no. 491114.0 |
| Matching for       | Washbasin bowl, order no. 81234.0, 81234.1,       |                      | 49301.5                                            |
|                    | 81234.2, 81234.3                                  | Mounting information | The walls installed on must meet the require-      |
| Specification      | Body/Front – particle board, inside melamine      |                      | ments of the furniture in terms of weight and      |
|                    | dark grey                                         |                      | the supplied fastening elements. If this cannot    |
|                    | on the outsides MDF panels 6 mm, lacquered        |                      | be guaranteed another method of installation       |
|                    | Top - ceramic stoneware with marble optic         |                      | needs to be chosen.                                |
|                    | with 6 mm top                                     | Colours              | 140 - Gold / Nero marquina (ceramic top)           |
|                    | 1 cut out                                         |                      | 141 - Copper / Nero marquina (ceramic top)         |
|                    | 1 drilled tap hole                                |                      | 142 - Titanium / Nero marquina (ceramic top)       |
|                    | 1 push and pull full extension drawer (soft-close |                      |                                                    |
|                    | mechanism)                                        |                      |                                                    |
| Weight             | 26,0 kg                                           |                      |                                                    |

## TECHNICAL DRAWINGS / S 1 : 20