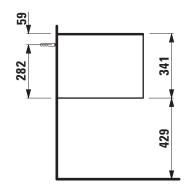

## SONAR FURNITURE

Drawer element 40540.0

| TECHNICAL DA        | ТА                                                 |                      |                                                 |
|---------------------|----------------------------------------------------|----------------------|-------------------------------------------------|
| Order no.           | 40540.0 / 1 drawer                                 | Mounting information | The walls installed on must meet the require-   |
| Dimensions (WxHxD)  | 577 x 341 x 457 mm                                 |                      | ments of the furniture in terms of weight and   |
| Specification       | Body/Front - particle board, inside melamine       |                      | the supplied fastening elements. If this cannot |
|                     | dark grey                                          |                      | be guaranteed another method of installation    |
|                     | on the outsides MDF panels 6 mm, lacquered         |                      | needs to be chosen.                             |
|                     | Top – lacquered MDF or ceramic stoneware           | Colours              | 040 – Gold (laquered MDF top)                   |
|                     | with marble optic                                  |                      | 041 – Copper (laquered MDF top)                 |
|                     | with 6 mm top                                      |                      | 042 – Titanium (laquered MDF top)               |
|                     | without cut out                                    |                      | 170 – White matt (laquered MDF top)             |
|                     | 1 push and pull full extension drawer              |                      | 140 – Gold / Nero marquina (ceramic top)        |
| Weight              | with MDF top – 23,0 kg                             |                      | 141 - Copper / Nero marquina (ceramic top)      |
|                     | with ceramic top – 26,0 kg                         |                      | 142 - Titanium / Nero marquina (ceramic top)    |
| Mounting acc. incl. | Installation set for furniture, order no. 49114.0, |                      | 143 - White matt / Nero marquina (ceramic top)  |
|                     | 49301.5                                            |                      |                                                 |
|                     |                                                    |                      |                                                 |

## TECHNICAL DRAWINGS / S 1 : 20