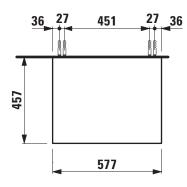

## SONAR FURNITURE

Drawer element 40540.0

| TECHNICAL DA        | ТА                                                 |                      |                                                 |
|---------------------|----------------------------------------------------|----------------------|-------------------------------------------------|
| Order no.           | 40540.0 / 1 drawer                                 | Mounting information | The walls installed on must meet the require-   |
| Dimensions (WxHxD)  | 577 x 341 x 457 mm                                 |                      | ments of the furniture in terms of weight and   |
| Specification       | Body/Front - particle board, inside melamine       |                      | the supplied fastening elements. If this cannot |
|                     | dark grey                                          |                      | be guaranteed another method of installation    |
|                     | on the outsides MDF panels 6 mm, lacquered         |                      | needs to be chosen.                             |
|                     | Top – lacquered MDF or ceramic stoneware           | Colours              | 040 – Gold (laquered MDF top)                   |
|                     | with marble optic                                  |                      | 041 – Copper (laquered MDF top)                 |
|                     | with 6 mm top                                      |                      | 042 – Titanium (laquered MDF top)               |
|                     | without cut out                                    |                      | 170 – White matt (laquered MDF top)             |
|                     | 1 push and pull full extension drawer              |                      | 140 – Gold / Nero marquina (ceramic top)        |
| Weight              | with MDF top – 23,0 kg                             |                      | 141 - Copper / Nero marquina (ceramic top)      |
|                     | with ceramic top – 26,0 kg                         |                      | 142 - Titanium / Nero marquina (ceramic top)    |
| Mounting acc. incl. | Installation set for furniture, order no. 49114.0, |                      | 143 - White matt / Nero marquina (ceramic top)  |
|                     | 49301.5                                            |                      |                                                 |
|                     |                                                    |                      |                                                 |

## TECHNICAL DRAWINGS / S 1 : 20