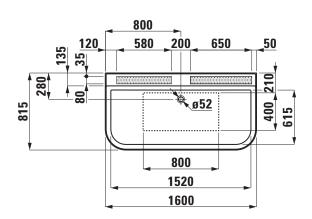

## Bathtub back to wall version 22034.7

| TECHNICAL DATA |                                                 |
|----------------|-------------------------------------------------|
| Order no.      | 22034.7                                         |
| Certified to   | EN 14516 (EN 198), EN 232                       |
| Dimensions     | 1600 x 815 mm                                   |
| Hight          | 535 mm                                          |
| Depth          | 460 mm                                          |
| Use capacity   | 270 litre (total: 340 litre)                    |
| Specification  | Bathtub made of Sentec solid surface material   |
|                | Back to wall version, with one piece panel      |
|                | with integrated overflow                        |
|                | with click-clack waste and cover made of Sentec |
|                | Charge 000 - without whirl system               |
| Weight         | 112.0 kg                                        |

## TECHNICAL DRAWINGS / S 1 : 40