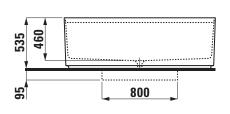

## Bathtub back to wall version 22034.7

| TECHNICAL DATA |                                                 |
|----------------|-------------------------------------------------|
| Order no.      | 22034.7                                         |
| Certified to   | EN 14516 (EN 198), EN 232                       |
| Dimensions     | 1600 x 815 mm                                   |
| Hight          | 535 mm                                          |
| Depth          | 460 mm                                          |
| Use capacity   | 270 litre (total: 340 litre)                    |
| Specification  | Bathtub made of Sentec solid surface material   |
|                | Back to wall version, with one piece panel      |
|                | with integrated overflow                        |
|                | with click-clack waste and cover made of Sentec |
|                | Charge 000 - without whirl system               |
| Weight         | 112.0 kg                                        |

## TECHNICAL DRAWINGS / S 1 : 40