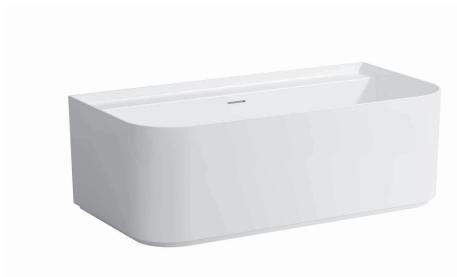

## Bathtub back to wall version 22034.7

| TECHNICAL DATA |                                                 |
|----------------|-------------------------------------------------|
| Order no.      | 22034.7                                         |
| Certified to   | EN 14516 (EN 198), EN 232                       |
| Dimensions     | 1600 x 815 mm                                   |
| Hight          | 535 mm                                          |
| Depth          | 460 mm                                          |
| Use capacity   | 270 litre (total: 340 litre)                    |
| Specification  | Bathtub made of Sentec solid surface material   |
|                | Back to wall version, with one piece panel      |
|                | with integrated overflow                        |
|                | with click-clack waste and cover made of Sentec |
|                | Charge 000 - without whirl system               |
| Weight         | 112.0 kg                                        |