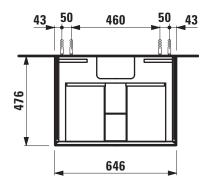

## PALOMBA COLLECTION FURNITURE

Vanity unit 40630.1 40631.1 40632.1

| TECHNICAL DATA      |                                                                                              |                      |                                                                                                                                           |
|---------------------|----------------------------------------------------------------------------------------------|----------------------|-------------------------------------------------------------------------------------------------------------------------------------------|
| Order no.           | 40630.1 / 1 drawer<br>40631.1 / 1 drawer, 1 socket (CH)<br>40632.1 / 1 drawer, 1 socket (EU) | Mounting information | The walls installed on must meet the requirements of the furniture in terms of weight and the supplied fastening elements. If this cannot |
| Dimensions (WxHxD)  | 646 x 275 x 476 mm                                                                           | _                    | be guaranteed another method of installation                                                                                              |
| Matching for        | washbasin, order no. 81780.2                                                                 | <del></del>          | needs to be chosen.                                                                                                                       |
| Specification       | Body/Front – MDF board with PVC foil Integrated handle in front                              |                      | 230V power supply required (only for vanity unit with socket/LED).                                                                        |
| Weight              | 18,0 kg                                                                                      | Colours              | 220 – White                                                                                                                               |
| Accessories excl.   | Drawer separations, order no. 49030.1                                                        | <del></del>          | 221 - Common pear light                                                                                                                   |
| Mounting acc. incl. | Installation set, order no. 49033.2                                                          |                      | 222 - Cherry Vermont dark                                                                                                                 |
|                     | Space saving siphon, order no. 89424.0                                                       |                      | 223 – Stone grey                                                                                                                          |

## TECHNICAL DRAWINGS / S 1 : 20

LAUFEN