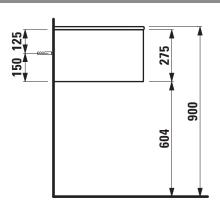

## PALOMBA COLLECTION FURNITURE

Vanity unit 40630.1 40631.1 40632.1

| TECHNICAL DATA      |                                                                                              |                      |                                                                                                                                           |
|---------------------|----------------------------------------------------------------------------------------------|----------------------|-------------------------------------------------------------------------------------------------------------------------------------------|
| Order no.           | 40630.1 / 1 drawer<br>40631.1 / 1 drawer, 1 socket (CH)<br>40632.1 / 1 drawer, 1 socket (EU) | Mounting information | The walls installed on must meet the requirements of the furniture in terms of weight and the supplied fastening elements. If this cannot |
| Dimensions (WxHxD)  | 646 x 275 x 476 mm                                                                           | _                    | be guaranteed another method of installation                                                                                              |
| Matching for        | washbasin, order no. 81780.2                                                                 | <del></del>          | needs to be chosen.                                                                                                                       |
| Specification       | Body/Front – MDF board with PVC foil Integrated handle in front                              |                      | 230V power supply required (only for vanity unit with socket/LED).                                                                        |
| Weight              | 18,0 kg                                                                                      | Colours              | 220 – White                                                                                                                               |
| Accessories excl.   | Drawer separations, order no. 49030.1                                                        | <del></del>          | 221 - Common pear light                                                                                                                   |
| Mounting acc. incl. | Installation set, order no. 49033.2                                                          |                      | 222 - Cherry Vermont dark                                                                                                                 |
|                     | Space saving siphon, order no. 89424.0                                                       |                      | 223 – Stone grey                                                                                                                          |

## TECHNICAL DRAWINGS / S 1 : 20

LAUFEN