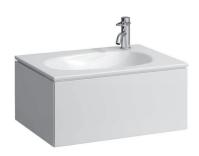

## PALOMBA COLLECTION FURNITURE

Vanity unit 40630.1 40631.1 40632.1

| TECHNICAL DATA      |                                                                                              |                      |                                                                                                                                           |
|---------------------|----------------------------------------------------------------------------------------------|----------------------|-------------------------------------------------------------------------------------------------------------------------------------------|
| Order no.           | 40630.1 / 1 drawer<br>40631.1 / 1 drawer, 1 socket (CH)<br>40632.1 / 1 drawer, 1 socket (EU) | Mounting information | The walls installed on must meet the requirements of the furniture in terms of weight and the supplied fastening elements. If this cannot |
| Dimensions (WxHxD)  | 646 x 275 x 476 mm                                                                           | _                    | be guaranteed another method of installation                                                                                              |
| Matching for        | washbasin, order no. 81780.2                                                                 | <del></del>          | needs to be chosen.                                                                                                                       |
| Specification       | Body/Front – MDF board with PVC foil Integrated handle in front                              |                      | 230V power supply required (only for vanity unit with socket/LED).                                                                        |
| Weight              | 18,0 kg                                                                                      | Colours              | 220 – White                                                                                                                               |
| Accessories excl.   | Drawer separations, order no. 49030.1                                                        | <del></del>          | 221 - Common pear light                                                                                                                   |
| Mounting acc. incl. | Installation set, order no. 49033.2                                                          |                      | 222 - Cherry Vermont dark                                                                                                                 |
|                     | Space saving siphon, order no. 89424.0                                                       |                      | 223 – Stone grey                                                                                                                          |