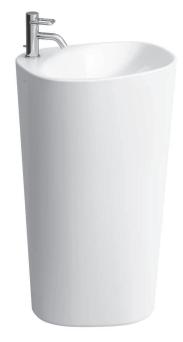

## Floorstanding washbasin with wall connection 8**1180.4**

| TECHNICAL DA          | .TA                                        |                                               |                       |
|-----------------------|--------------------------------------------|-----------------------------------------------|-----------------------|
| Order no.             | 81180.4                                    | Mounting acc. excl.                           | Charge 104 - ceran    |
| Certified to          | EN 31                                      | _                                             | order no. 89818.2     |
| Dimensions            | 525 x 435 mm                               | _                                             | Charge 109 - valve    |
| Specification         | floorstanding with wall connection         | _                                             | with ceramic valve of |
|                       | Charge 104 – 1 centre tap hole             |                                               | flexible siphon LAU   |
| Special specification | Charge 109 – without tap hole              | Colours                                       | see colour table      |
| Weight                | 48,0 kg                                    | SPECIFICATION TEXT                            |                       |
| Mounting acc. incl.   | Charge 104 – waste and overflow system     | Floorstanding washbasin with wall connect     |                       |
|                       | Clou GEBERIT, order no. 89194.1            | Laufen-PALOMBA COLLECTION, sanitary of        |                       |
|                       | Charge 109 - valve without overflow always | EN 31                                         |                       |
|                       | open, order no. 89543.9                    | dimensions 525 x 435 mm, asymmetric           |                       |
|                       | Fixing set, order no. 89175.9              | 1 tap hole, concealed waste and overflow sy   |                       |
|                       |                                            | with integrated pedestal                      |                       |
|                       |                                            | Special feature: Surface refinement LCC (only |                       |