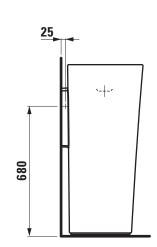

## Floorstanding washbasin with wall connection 8**1180.4**

| TECHNICAL DA          | .TA                                        |                                               |                       |
|-----------------------|--------------------------------------------|-----------------------------------------------|-----------------------|
| Order no.             | 81180.4                                    | Mounting acc. excl.                           | Charge 104 - ceran    |
| Certified to          | EN 31                                      | _                                             | order no. 89818.2     |
| Dimensions            | 525 x 435 mm                               | _                                             | Charge 109 - valve    |
| Specification         | floorstanding with wall connection         | _                                             | with ceramic valve of |
|                       | Charge 104 – 1 centre tap hole             |                                               | flexible siphon LAU   |
| Special specification | Charge 109 – without tap hole              | Colours                                       | see colour table      |
| Weight                | 48,0 kg                                    | SPECIFICATION TEXT                            |                       |
| Mounting acc. incl.   | Charge 104 – waste and overflow system     | Floorstanding washbasin with wall connect     |                       |
|                       | Clou GEBERIT, order no. 89194.1            | Laufen-PALOMBA COLLECTION, sanitary of        |                       |
|                       | Charge 109 - valve without overflow always | EN 31                                         |                       |
|                       | open, order no. 89543.9                    | dimensions 525 x 435 mm, asymmetric           |                       |
|                       | Fixing set, order no. 89175.9              | 1 tap hole, concealed waste and overflow sy   |                       |
|                       |                                            | with integrated pedestal                      |                       |
|                       |                                            | Special feature: Surface refinement LCC (only |                       |

## TECHNICAL DRAWINGS / S 1 : 20