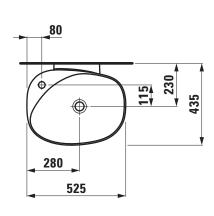

## Floorstanding washbasin with wall connection 8**1180.4**

| TECHNICAL DA          | .TA                                        |                                               |                       |
|-----------------------|--------------------------------------------|-----------------------------------------------|-----------------------|
| Order no.             | 81180.4                                    | Mounting acc. excl.                           | Charge 104 - ceran    |
| Certified to          | EN 31                                      | _                                             | order no. 89818.2     |
| Dimensions            | 525 x 435 mm                               | _                                             | Charge 109 - valve    |
| Specification         | floorstanding with wall connection         | _                                             | with ceramic valve of |
|                       | Charge 104 – 1 centre tap hole             |                                               | flexible siphon LAU   |
| Special specification | Charge 109 – without tap hole              | Colours                                       | see colour table      |
| Weight                | 48,0 kg                                    | SPECIFICATION TEXT                            |                       |
| Mounting acc. incl.   | Charge 104 – waste and overflow system     | Floorstanding washbasin with wall connect     |                       |
|                       | Clou GEBERIT, order no. 89194.1            | Laufen-PALOMBA COLLECTION, sanitary of        |                       |
|                       | Charge 109 - valve without overflow always | EN 31                                         |                       |
|                       | open, order no. 89543.9                    | dimensions 525 x 435 mm, asymmetric           |                       |
|                       | Fixing set, order no. 89175.9              | 1 tap hole, concealed waste and overflow sy   |                       |
|                       |                                            | with integrated pedestal                      |                       |
|                       |                                            | Special feature: Surface refinement LCC (only |                       |

## TECHNICAL DRAWINGS / S 1 : 20