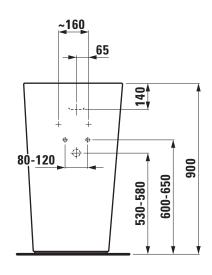

## Floorstanding washbasin with wall connection 8**1180.4**

| TECHNICAL DA          | .TA                                        |                                               |                       |
|-----------------------|--------------------------------------------|-----------------------------------------------|-----------------------|
| Order no.             | 81180.4                                    | Mounting acc. excl.                           | Charge 104 - ceran    |
| Certified to          | EN 31                                      | _                                             | order no. 89818.2     |
| Dimensions            | 525 x 435 mm                               | _                                             | Charge 109 - valve    |
| Specification         | floorstanding with wall connection         | _                                             | with ceramic valve of |
|                       | Charge 104 – 1 centre tap hole             |                                               | flexible siphon LAU   |
| Special specification | Charge 109 – without tap hole              | Colours                                       | see colour table      |
| Weight                | 48,0 kg                                    | SPECIFICATION TEXT                            |                       |
| Mounting acc. incl.   | Charge 104 – waste and overflow system     | Floorstanding washbasin with wall connect     |                       |
|                       | Clou GEBERIT, order no. 89194.1            | Laufen-PALOMBA COLLECTION, sanitary of        |                       |
|                       | Charge 109 - valve without overflow always | EN 31                                         |                       |
|                       | open, order no. 89543.9                    | dimensions 525 x 435 mm, asymmetric           |                       |
|                       | Fixing set, order no. 89175.9              | 1 tap hole, concealed waste and overflow sy   |                       |
|                       |                                            | with integrated pedestal                      |                       |
|                       |                                            | Special feature: Surface refinement LCC (only |                       |

## TECHNICAL DRAWINGS / S 1 : 20