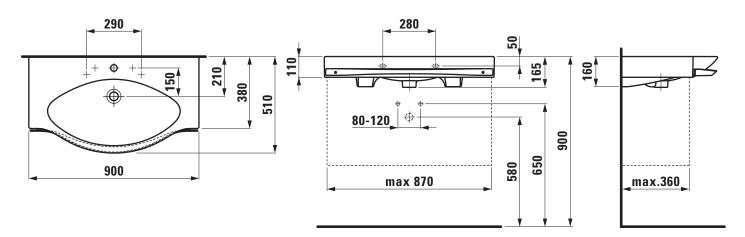

## Countertop basin 81270.2

| Order no.             | 81270.2                                          | Special specification                                                                                                                                                                                                                                                                                                                                                                                                                                                  | Charge 808 – 3 tap holes, 1 hole left for          |
|-----------------------|--------------------------------------------------|------------------------------------------------------------------------------------------------------------------------------------------------------------------------------------------------------------------------------------------------------------------------------------------------------------------------------------------------------------------------------------------------------------------------------------------------------------------------|----------------------------------------------------|
| Certified to          | EN 14688 / EN 32                                 |                                                                                                                                                                                                                                                                                                                                                                                                                                                                        | soap dispenser                                     |
| Dimensions            | 900 x 380/510 mm                                 |                                                                                                                                                                                                                                                                                                                                                                                                                                                                        | Charge 809 – 3 tap holes, 1 hole right for         |
| Inside dimensions     |                                                  |                                                                                                                                                                                                                                                                                                                                                                                                                                                                        | soap dispenser                                     |
| of the basin          | 700 x 350 mm                                     |                                                                                                                                                                                                                                                                                                                                                                                                                                                                        | Charge 814 - 1 centre tap hole, 1 hole right for   |
| Specification         | Always to be fixed to the wall.                  |                                                                                                                                                                                                                                                                                                                                                                                                                                                                        | electronic valve unit to control the temperatur of |
|                       | incl. towel rail order no. 38170.4               |                                                                                                                                                                                                                                                                                                                                                                                                                                                                        | the water and the flow rate                        |
|                       | Charge 104 – 1 centre tap hole                   | Weight                                                                                                                                                                                                                                                                                                                                                                                                                                                                 | 18,0 kg                                            |
| Special specification | Charge 108 – 3 tap holes                         | Mounting acc. excl.                                                                                                                                                                                                                                                                                                                                                                                                                                                    | Mounting set M10 x 140 mm, order no. 89988.2       |
|                       | Charge 109 – without tap holes                   | Colours                                                                                                                                                                                                                                                                                                                                                                                                                                                                | see colour table                                   |
|                       | Charge 111 - 1 centre tap hole, without overflow | SPECIFICATION TEXT                                                                                                                                                                                                                                                                                                                                                                                                                                                     |                                                    |
|                       | Charge 112 - without tap holes, without overflow | Countertop basin Laufen-PALACE, sanitary ceramic, EN 14688 / EN 32, dimensions 900 x 380/510 mm, symmetric, 1 centre tap hole Special feature: overflow channel glazed, integreated shelves, with towel rail Further options / accessories: Surface refinement LCC (only white), 3 tap holes, 3 tap holes distance 8 inches, without tap holes, without overflow, hole for soap dispenser, electronic valve unit to control water temperature and flow rate, furniture |                                                    |
|                       | Charge 136 – 3 tap holes, distance 8 inches      |                                                                                                                                                                                                                                                                                                                                                                                                                                                                        |                                                    |
|                       | Charge 158 – 3 tap holes, without overflow       |                                                                                                                                                                                                                                                                                                                                                                                                                                                                        |                                                    |
|                       | Charge 804 - 1 centre tap hole, 1 hole left for  |                                                                                                                                                                                                                                                                                                                                                                                                                                                                        |                                                    |
|                       | soap dispenser                                   |                                                                                                                                                                                                                                                                                                                                                                                                                                                                        |                                                    |
|                       | Charge 805 – 1 centre tap hole, 1 hole right for |                                                                                                                                                                                                                                                                                                                                                                                                                                                                        |                                                    |
|                       | soap dispenser                                   |                                                                                                                                                                                                                                                                                                                                                                                                                                                                        |                                                    |
|                       |                                                  | Order no. 81270.2                                                                                                                                                                                                                                                                                                                                                                                                                                                      |                                                    |

## TECHNICAL DRAWINGS / S 1 : 20

LAUFEN