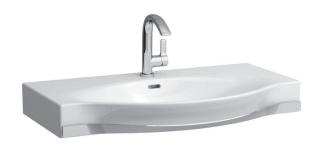

## Countertop basin 81270.2

| Order no.             | 81270.2                                          | Special specification                                                                                                                                                                                                                                                                                                                                                                                                                                                  | Charge 808 – 3 tap holes, 1 hole left for          |
|-----------------------|--------------------------------------------------|------------------------------------------------------------------------------------------------------------------------------------------------------------------------------------------------------------------------------------------------------------------------------------------------------------------------------------------------------------------------------------------------------------------------------------------------------------------------|----------------------------------------------------|
| Certified to          | EN 14688 / EN 32                                 |                                                                                                                                                                                                                                                                                                                                                                                                                                                                        | soap dispenser                                     |
| Dimensions            | 900 x 380/510 mm                                 |                                                                                                                                                                                                                                                                                                                                                                                                                                                                        | Charge 809 – 3 tap holes, 1 hole right for         |
| Inside dimensions     |                                                  |                                                                                                                                                                                                                                                                                                                                                                                                                                                                        | soap dispenser                                     |
| of the basin          | 700 x 350 mm                                     |                                                                                                                                                                                                                                                                                                                                                                                                                                                                        | Charge 814 - 1 centre tap hole, 1 hole right for   |
| Specification         | Always to be fixed to the wall.                  |                                                                                                                                                                                                                                                                                                                                                                                                                                                                        | electronic valve unit to control the temperatur of |
|                       | incl. towel rail order no. 38170.4               |                                                                                                                                                                                                                                                                                                                                                                                                                                                                        | the water and the flow rate                        |
|                       | Charge 104 – 1 centre tap hole                   | Weight                                                                                                                                                                                                                                                                                                                                                                                                                                                                 | 18,0 kg                                            |
| Special specification | Charge 108 – 3 tap holes                         | Mounting acc. excl.                                                                                                                                                                                                                                                                                                                                                                                                                                                    | Mounting set M10 x 140 mm, order no. 89988.2       |
|                       | Charge 109 – without tap holes                   | Colours                                                                                                                                                                                                                                                                                                                                                                                                                                                                | see colour table                                   |
|                       | Charge 111 - 1 centre tap hole, without overflow | SPECIFICATION TEXT                                                                                                                                                                                                                                                                                                                                                                                                                                                     |                                                    |
|                       | Charge 112 - without tap holes, without overflow | Countertop basin Laufen-PALACE, sanitary ceramic, EN 14688 / EN 32, dimensions 900 x 380/510 mm, symmetric, 1 centre tap hole Special feature: overflow channel glazed, integreated shelves, with towel rail Further options / accessories: Surface refinement LCC (only white), 3 tap holes, 3 tap holes distance 8 inches, without tap holes, without overflow, hole for soap dispenser, electronic valve unit to control water temperature and flow rate, furniture |                                                    |
|                       | Charge 136 – 3 tap holes, distance 8 inches      |                                                                                                                                                                                                                                                                                                                                                                                                                                                                        |                                                    |
|                       | Charge 158 – 3 tap holes, without overflow       |                                                                                                                                                                                                                                                                                                                                                                                                                                                                        |                                                    |
|                       | Charge 804 - 1 centre tap hole, 1 hole left for  |                                                                                                                                                                                                                                                                                                                                                                                                                                                                        |                                                    |
|                       | soap dispenser                                   |                                                                                                                                                                                                                                                                                                                                                                                                                                                                        |                                                    |
|                       | Charge 805 – 1 centre tap hole, 1 hole right for |                                                                                                                                                                                                                                                                                                                                                                                                                                                                        |                                                    |
|                       | soap dispenser                                   |                                                                                                                                                                                                                                                                                                                                                                                                                                                                        |                                                    |
|                       |                                                  | Order no. 81270.2                                                                                                                                                                                                                                                                                                                                                                                                                                                      |                                                    |