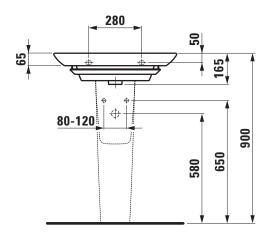

## Washbasin 81070.3

| TECHNICAL DATA        |                                                  |
|-----------------------|--------------------------------------------------|
| Order no.             | 81070.3                                          |
| Certified to          | EN 14688 / EN 32                                 |
| Dimensions            | 650 x 480 mm                                     |
| Specification         | Charge 104 – 1 centre tap hole                   |
| Special specification | Charge 108 – 3 tap holes                         |
|                       | Charge 109 – without tap holes                   |
|                       | Charge 111 - 1 centre tap hole, without overflow |
|                       | Charge 112 - without tap holes, without overflow |
|                       | Charge 136 – 3 tap holes, distance 8 inches      |
|                       | Charge 158 – 3 tap holes, without overflow       |
| Weight                | 15,0 kg                                          |
| Accessories excl.     | Siphon cover, order no. 81970.1                  |
|                       | Pedestal, order no. 81970.0                      |
|                       | Towel rail, order no. 38170.3                    |
|                       | Towel rail left, order no. 38170.7               |
|                       | Towel rail right, order no. 38170.8              |

| Mounting acc. excl. | Mounting set M10 x 140 mm, |
|---------------------|----------------------------|
|                     | order no. 89988.2          |
| Colours             | see colour table           |

## TECHNICAL DRAWINGS / S 1 : 20