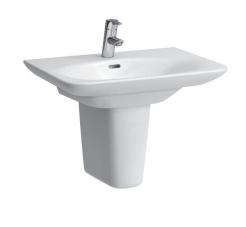

## Washbasin 81070.3

| TECHNICAL DATA        |                                                  |
|-----------------------|--------------------------------------------------|
| Order no.             | 81070.3                                          |
| Certified to          | EN 14688 / EN 32                                 |
| Dimensions            | 650 x 480 mm                                     |
| Specification         | Charge 104 – 1 centre tap hole                   |
| Special specification | Charge 108 – 3 tap holes                         |
|                       | Charge 109 – without tap holes                   |
|                       | Charge 111 - 1 centre tap hole, without overflow |
|                       | Charge 112 - without tap holes, without overflow |
|                       | Charge 136 – 3 tap holes, distance 8 inches      |
|                       | Charge 158 – 3 tap holes, without overflow       |
| Weight                | 15,0 kg                                          |
| Accessories excl.     | Siphon cover, order no. 81970.1                  |
|                       | Pedestal, order no. 81970.0                      |
|                       | Towel rail, order no. 38170.3                    |
|                       | Towel rail left, order no. 38170.7               |
|                       | Towel rail right, order no. 38170.8              |

## SPECIFICATION TEXT

Washbasin LAUFEN-PALACE, sanitary ceramic

EN 14688 / EN 32

dimensions 650 x 480 mm, symmetric

1 centre tap hole

Special feature: overflow channel glazed

Further options / accessories: Surface refinement LCC (only white), 3 tap holes, without tap holes, 1 tap hole without overflow, without tap