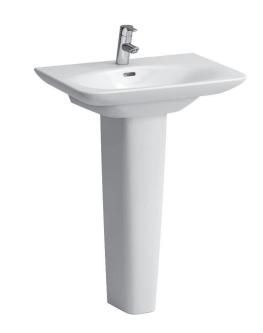

## Washbasin 81070.3

| TECHNICAL DATA        |                                                  |
|-----------------------|--------------------------------------------------|
| Order no.             | 81070.3                                          |
| Certified to          | EN 14688 / EN 32                                 |
| Dimensions            | 650 x 480 mm                                     |
| Specification         | Charge 104 – 1 centre tap hole                   |
| Special specification | Charge 108 – 3 tap holes                         |
|                       | Charge 109 – without tap holes                   |
|                       | Charge 111 - 1 centre tap hole, without overflow |
|                       | Charge 112 - without tap holes, without overflow |
|                       | Charge 136 – 3 tap holes, distance 8 inches      |
|                       | Charge 158 – 3 tap holes, without overflow       |
| Weight                | 15,0 kg                                          |
| Accessories excl.     | Siphon cover, order no. 81970.1                  |
|                       | Pedestal, order no. 81970.0                      |
|                       | Towel rail, order no. 38170.3                    |
|                       | Towel rail left, order no. 38170.7               |
|                       | Towel rail right, order no. 38170.8              |

holes and overflow, 3 tap holes distance 8 inches, 3 tap holes without overflow, siphon cover, pedestal, towel rail 38170.3, furniture

Order no. 81070.3