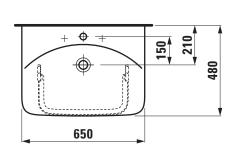

## Washbasin 81070.3

| TECHNICAL DATA        |                                                  |
|-----------------------|--------------------------------------------------|
| Order no.             | 81070.3                                          |
| Certified to          | EN 14688 / EN 32                                 |
| Dimensions            | 650 x 480 mm                                     |
| Specification         | Charge 104 – 1 centre tap hole                   |
| Special specification | Charge 108 – 3 tap holes                         |
|                       | Charge 109 – without tap holes                   |
|                       | Charge 111 - 1 centre tap hole, without overflow |
|                       | Charge 112 - without tap holes, without overflow |
|                       | Charge 136 – 3 tap holes, distance 8 inches      |
|                       | Charge 158 – 3 tap holes, without overflow       |
| Weight                | 15,0 kg                                          |
| Accessories excl.     | Siphon cover, order no. 81970.1                  |
|                       | Pedestal, order no. 81970.0                      |
|                       | Towel rail, order no. 38170.3                    |
|                       | Towel rail left, order no. 38170.7               |
|                       | Towel rail right, order no. 38170.8              |

## SPECIFICATION TEXT

Washbasin LAUFEN-PALACE, sanitary ceramic

EN 14688 / EN 32

dimensions 650 x 480 mm, symmetric

1 centre tap hole

Special feature: overflow channel glazed

Further options / accessories: Surface refinement LCC (only white), 3 tap holes, without tap holes, 1 tap hole without overflow, without tap

## TECHNICAL DRAWINGS / S 1 : 20