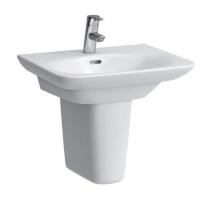

## Washbasin 81070.1

### TECHNICAL DATA

| Order no.             | 81070.1                                          |
|-----------------------|--------------------------------------------------|
| Certified to          | EN 14688 / EN 32                                 |
| Dimensions            | 550 x 460 mm                                     |
| Specification         | Charge 104 – 1 centre tap hole                   |
| Special specification | Charge 108 – 3 tap holes                         |
|                       | Charge 109 – without tap holes                   |
|                       | Charge 111 - 1 centre tap hole, without overflow |
|                       | Charge 112 - without tap holes, without overflow |
|                       | Charge 136 – 3 tap holes, distance 8 inches      |
|                       | Charge 158 – 3 tap holes, without overflow       |
| Weight                | 12,5 kg                                          |
| Accessories excl.     | Siphon cover, order no. 81970.1                  |
|                       | Pedestal, order no. 81970.0                      |
|                       | Towel rail, order no. 38170.1                    |
|                       | Towel rail left, order no. 38170.7               |
|                       | Towel rail right, order no. 38170.8              |