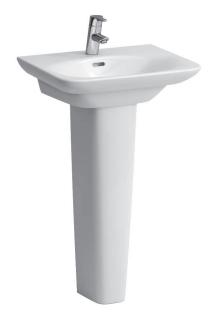

## Washbasin 81070.1

### TECHNICAL DATA

| Order no.             | 81070.1                                          |
|-----------------------|--------------------------------------------------|
| Certified to          | EN 14688 / EN 32                                 |
| Dimensions            | 550 x 460 mm                                     |
| Specification         | Charge 104 – 1 centre tap hole                   |
| Special specification | Charge 108 – 3 tap holes                         |
|                       | Charge 109 – without tap holes                   |
|                       | Charge 111 - 1 centre tap hole, without overflow |
|                       | Charge 112 - without tap holes, without overflow |
|                       | Charge 136 – 3 tap holes, distance 8 inches      |
|                       | Charge 158 – 3 tap holes, without overflow       |
| Weight                | 12,5 kg                                          |
| Accessories excl.     | Siphon cover, order no. 81970.1                  |
|                       | Pedestal, order no. 81970.0                      |
|                       | Towel rail, order no. 38170.1                    |
|                       | Towel rail left, order no. 38170.7               |
|                       | Towel rail right, order no. 38170.8              |