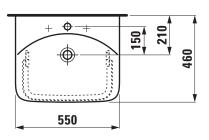

### TECHNICAL DATA

| Order no.             | 81070.1                                          |
|-----------------------|--------------------------------------------------|
| Certified to          | EN 14688 / EN 32                                 |
| Dimensions            | 550 x 460 mm                                     |
| Specification         | Charge 104 – 1 centre tap hole                   |
| Special specification | Charge 108 – 3 tap holes                         |
|                       | Charge 109 – without tap holes                   |
|                       | Charge 111 - 1 centre tap hole, without overflow |
|                       | Charge 112 - without tap holes, without overflow |
|                       | Charge 136 – 3 tap holes, distance 8 inches      |
|                       | Charge 158 – 3 tap holes, without overflow       |
| Weight                | 12,5 kg                                          |
| Accessories excl.     | Siphon cover, order no. 81970.1                  |
|                       | Pedestal, order no. 81970.0                      |
|                       | Towel rail, order no. 38170.1                    |
|                       | Towel rail left, order no. 38170.7               |
|                       | Towel rail right, order no. 38170.8              |

#### TECHNICAL DRAWINGS / S 1 : 20