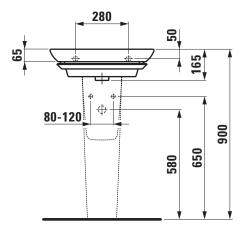

### TECHNICAL DATA

| Order no.             | 81070.1                                          |
|-----------------------|--------------------------------------------------|
| Certified to          | EN 14688 / EN 32                                 |
| Dimensions            | 550 x 460 mm                                     |
| Specification         | Charge 104 – 1 centre tap hole                   |
| Special specification | Charge 108 – 3 tap holes                         |
|                       | Charge 109 – without tap holes                   |
|                       | Charge 111 - 1 centre tap hole, without overflow |
|                       | Charge 112 - without tap holes, without overflow |
|                       | Charge 136 – 3 tap holes, distance 8 inches      |
|                       | Charge 158 – 3 tap holes, without overflow       |
| Weight                | 12,5 kg                                          |
| Accessories excl.     | Siphon cover, order no. 81970.1                  |
|                       | Pedestal, order no. 81970.0                      |
|                       | Towel rail, order no. 38170.1                    |
|                       | Towel rail left, order no. 38170.7               |
|                       | Towel rail right, order no. 38170.8              |

#### TECHNICAL DRAWINGS / S 1 : 20