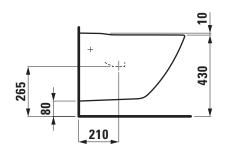

## TECHNICAL DRAWINGS / S 1 : 20

## **TECHNICAL DATA**

| Order no.             | 83070.1                                            |
|-----------------------|----------------------------------------------------|
| Certified to          | EN 36                                              |
| Specification         | Charge 302 – 1 centre tap hole                     |
|                       | without lateral holes                              |
| Special specification | Charge 304 – 1 centre tap hole                     |
|                       | with 2 lateral mounting holes for water connection |
| Weight                | 20,0 kg                                            |
| Mounting acc. incl.   | Wall fixing set M12 LAUFEN,                        |
|                       | order no. 89280.4                                  |
| Mounting acc. excl.   | Stone screw fixing set M12                         |
| Colours               | see colour table                                   |
|                       |                                                    |