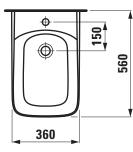

## TECHNICAL DRAWINGS / S 1 : 20

## SPECIFICATION TEXT

| Wallhung bidet Laufen-PALACE, sanitary ceramic                         |  |
|------------------------------------------------------------------------|--|
| EN 36, dimensions 360 x 560 x 360 mm                                   |  |
| 1 centre tap hole                                                      |  |
| concealed trap, concealed fixation                                     |  |
| Special feature: overflow channel glazed, vacuum checked               |  |
| Further options: Surface refinement LCC (only white), lateral mounting |  |
| holes for water connection                                             |  |
| Order no. 83070.0                                                      |  |
|                                                                        |  |