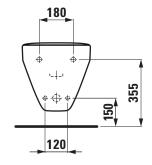

## TECHNICAL DRAWINGS / S 1 : 20

## **TECHNICAL DATA**

| Order no.             | 83070.1                                            |
|-----------------------|----------------------------------------------------|
| Certified to          | EN 36                                              |
| Specification         | Charge 302 – 1 centre tap hole                     |
|                       | without lateral holes                              |
| Special specification | Charge 304 – 1 centre tap hole                     |
|                       | with 2 lateral mounting holes for water connection |
| Weight                | 20,0 kg                                            |
| Mounting acc. incl.   | Wall fixing set M12 LAUFEN,                        |
|                       | order no. 89280.4                                  |
| Mounting acc. excl.   | Stone screw fixing set M12                         |
| Colours               | see colour table                                   |
|                       |                                                    |