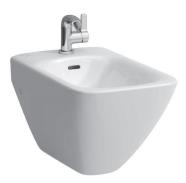

## SET PALACE

Wallhung bidet 83070.1

## SPECIFICATION TEXT

| Wallhung bidet Laufen-PALACE, sanitary ceramic                         |  |
|------------------------------------------------------------------------|--|
| EN 36, dimensions 360 x 560 x 360 mm                                   |  |
| 1 centre tap hole                                                      |  |
| concealed trap, concealed fixation                                     |  |
| Special feature: overflow channel glazed, vacuum checked               |  |
| Further options: Surface refinement LCC (only white), lateral mounting |  |
| holes for water connection                                             |  |
| Order no. 83070.0                                                      |  |
|                                                                        |  |