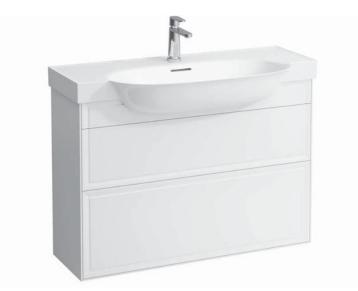

## Vanity unit 40609.2

| TECHNICAL DATA     |                                                  |                      |                                                    |
|--------------------|--------------------------------------------------|----------------------|----------------------------------------------------|
| Order no.          | 40609.2 / 2 drawers                              | Mounting acc. incl.  | Installation set for furniture, order no. 49114.0, |
| Dimensions (WxHxD) | 976 x 677 x 316 mm                               |                      | 49301.5                                            |
| Matching for       | Vanity washbasin, order no. 81385.7              | Mounting information | The walls installed on must meet the require-      |
| Specification      | Body – inside melamine dark grey particle board, |                      | ments of the furniture in terms of weight and      |
|                    | outside 6 mm MDF panels                          |                      | the supplied fastening elements. If this cannot    |
|                    | Front – inside melamine dark grey                |                      | be guaranteed another method of installation       |
|                    | White matt, Traffic grey: MDF panel,             |                      | needs to be chosen. For example with feet.         |
|                    | lacquered matt                                   | Colours Body/Front/  | 170 – White matt                                   |
|                    | Blacked oak: oak veneer coated particle          |                      | 627 – Traffic grey                                 |
|                    | board with solid oak frame                       |                      | 628 – Blacked oak                                  |
|                    | White glossy: MDF panel, lacquered               |                      | 631 – White glossy                                 |
|                    | 2 push and pull full extension drawers           |                      |                                                    |
| Weight             | 170, 627, 631 – 35,0 kg                          | Colours Feet         | 170 – White matt                                   |
|                    | 628 – 32,5 kg                                    |                      | 631 – White glossy                                 |
| Accessories excl.  | Feet (2 pieces), white order no. 40607.4         |                      |                                                    |
|                    | Space saving siphon, order no. 89424.0           |                      |                                                    |