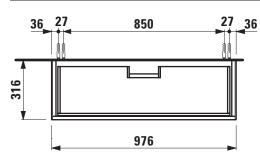

## Vanity unit 40609.2

| TECHNICAL DATA     |                                                  |                      |                                                    |
|--------------------|--------------------------------------------------|----------------------|----------------------------------------------------|
| Order no.          | 40609.2 / 2 drawers                              | Mounting acc. incl.  | Installation set for furniture, order no. 49114.0, |
| Dimensions (WxHxD) | 976 x 677 x 316 mm                               |                      | 49301.5                                            |
| Matching for       | Vanity washbasin, order no. 81385.7              | Mounting information | The walls installed on must meet the require-      |
| Specification      | Body – inside melamine dark grey particle board, |                      | ments of the furniture in terms of weight and      |
|                    | outside 6 mm MDF panels                          |                      | the supplied fastening elements. If this cannot    |
|                    | Front – inside melamine dark grey                |                      | be guaranteed another method of installation       |
|                    | White matt, Traffic grey: MDF panel,             |                      | needs to be chosen. For example with feet.         |
|                    | lacquered matt                                   | Colours Body/Front/  | 170 – White matt                                   |
|                    | Blacked oak: oak veneer coated particle          |                      | 627 – Traffic grey                                 |
|                    | board with solid oak frame                       |                      | 628 – Blacked oak                                  |
|                    | White glossy: MDF panel, lacquered               |                      | 631 – White glossy                                 |
|                    | 2 push and pull full extension drawers           |                      |                                                    |
| Weight             | 170, 627, 631 – 35,0 kg                          | Colours Feet         | 170 – White matt                                   |
|                    | 628 – 32,5 kg                                    |                      | 631 – White glossy                                 |
| Accessories excl.  | Feet (2 pieces), white order no. 40607.4         |                      |                                                    |
|                    | Space saving siphon, order no. 89424.0           |                      |                                                    |

## TECHNICAL DRAWINGS / S 1 : 20