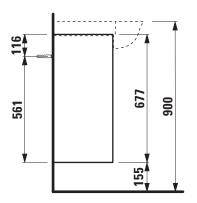

## Vanity unit 40609.2

| TECHNICAL DATA     |                                                  |                      |                                                    |
|--------------------|--------------------------------------------------|----------------------|----------------------------------------------------|
| Order no.          | 40609.2 / 2 drawers                              | Mounting acc. incl.  | Installation set for furniture, order no. 49114.0, |
| Dimensions (WxHxD) | 976 x 677 x 316 mm                               |                      | 49301.5                                            |
| Matching for       | Vanity washbasin, order no. 81385.7              | Mounting information | The walls installed on must meet the require-      |
| Specification      | Body – inside melamine dark grey particle board, |                      | ments of the furniture in terms of weight and      |
|                    | outside 6 mm MDF panels                          |                      | the supplied fastening elements. If this cannot    |
|                    | Front – inside melamine dark grey                |                      | be guaranteed another method of installation       |
|                    | White matt, Traffic grey: MDF panel,             |                      | needs to be chosen. For example with feet.         |
|                    | lacquered matt                                   | Colours Body/Front/  | 170 – White matt                                   |
|                    | Blacked oak: oak veneer coated particle          |                      | 627 – Traffic grey                                 |
|                    | board with solid oak frame                       |                      | 628 – Blacked oak                                  |
|                    | White glossy: MDF panel, lacquered               |                      | 631 – White glossy                                 |
|                    | 2 push and pull full extension drawers           |                      |                                                    |
| Weight             | 170, 627, 631 – 35,0 kg                          | Colours Feet         | 170 – White matt                                   |
|                    | 628 – 32,5 kg                                    |                      | 631 – White glossy                                 |
| Accessories excl.  | Feet (2 pieces), white order no. 40607.4         |                      |                                                    |
|                    | Space saving siphon, order no. 89424.0           |                      |                                                    |

## TECHNICAL DRAWINGS / S 1 : 20