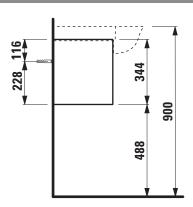

## THE NEW CLASSIC FURNITURE

**Vanity unit** 40609.1

| Order no.          | 40609.1 / 1 drawer                               | Mounting acc. incl.  | Installation set for furniture, order no. 49114.0, |
|--------------------|--------------------------------------------------|----------------------|----------------------------------------------------|
| Dimensions (WxHxD) | 976 x 344 x 316 mm                               |                      | 49301.5                                            |
| Matching for       | Vanity washbasin, order no. 81385.7              | Mounting information | The walls installed on must meet the require-      |
| Specification      | Body - inside melamine dark grey particle board, |                      | ments of the furniture in terms of weight and      |
|                    | outside 6 mm MDF panels                          |                      | the supplied fastening elements. If this cannot    |
|                    | Front – inside melamine dark grey                |                      | be guaranteed another method of installation       |
|                    | White matt, Traffic grey: MDF panel,             |                      | needs to be chosen.                                |
|                    | lacquered matt                                   | Colours Body/Front/  | 170 – White matt                                   |
|                    | Blacked oak: oak veneer coated particle          |                      | 627 - Traffic grey                                 |
|                    | board with solid oak frame                       |                      | 628 - Blacked oak                                  |
|                    | White glossy: MDF panel, lacquered               |                      | 631 – White glossy                                 |
|                    | 1 push and pull full extension drawer            |                      |                                                    |
| Weight             | 170, 627, 631 – 17,0 kg                          |                      |                                                    |
|                    | 628 – 15,5 kg                                    |                      |                                                    |
| Accessories excl.  | Space saving siphon, order no. 89424.0           |                      |                                                    |

## TECHNICAL DRAWINGS / S 1 : 20