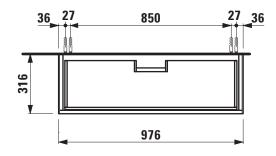

## THE NEW CLASSIC FURNITURE

**Vanity unit** 40609.1

| Order no.          | 40609.1 / 1 drawer                               | Mounting acc. incl.  | Installation set for furniture, order no. 49114.0, |
|--------------------|--------------------------------------------------|----------------------|----------------------------------------------------|
| Dimensions (WxHxD) | 976 x 344 x 316 mm                               |                      | 49301.5                                            |
| Matching for       | Vanity washbasin, order no. 81385.7              | Mounting information | The walls installed on must meet the require-      |
| Specification      | Body - inside melamine dark grey particle board, |                      | ments of the furniture in terms of weight and      |
|                    | outside 6 mm MDF panels                          |                      | the supplied fastening elements. If this cannot    |
|                    | Front – inside melamine dark grey                |                      | be guaranteed another method of installation       |
|                    | White matt, Traffic grey: MDF panel,             |                      | needs to be chosen.                                |
|                    | lacquered matt                                   | Colours Body/Front/  | 170 – White matt                                   |
|                    | Blacked oak: oak veneer coated particle          |                      | 627 - Traffic grey                                 |
|                    | board with solid oak frame                       |                      | 628 - Blacked oak                                  |
|                    | White glossy: MDF panel, lacquered               |                      | 631 – White glossy                                 |
|                    | 1 push and pull full extension drawer            |                      |                                                    |
| Weight             | 170, 627, 631 – 17,0 kg                          |                      |                                                    |
|                    | 628 – 15,5 kg                                    |                      |                                                    |
| Accessories excl.  | Space saving siphon, order no. 89424.0           |                      |                                                    |

## TECHNICAL DRAWINGS / S 1 : 20