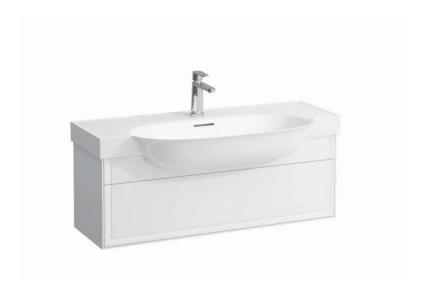

## THE NEW CLASSIC FURNITURE

**Vanity unit** 40609.1

| Order no.          | 40609.1 / 1 drawer                               | Mounting acc. incl.  | Installation set for furniture, order no. 49114.0, |
|--------------------|--------------------------------------------------|----------------------|----------------------------------------------------|
| Dimensions (WxHxD) | 976 x 344 x 316 mm                               |                      | 49301.5                                            |
| Matching for       | Vanity washbasin, order no. 81385.7              | Mounting information | The walls installed on must meet the require-      |
| Specification      | Body - inside melamine dark grey particle board, |                      | ments of the furniture in terms of weight and      |
|                    | outside 6 mm MDF panels                          |                      | the supplied fastening elements. If this cannot    |
|                    | Front – inside melamine dark grey                |                      | be guaranteed another method of installation       |
|                    | White matt, Traffic grey: MDF panel,             |                      | needs to be chosen.                                |
|                    | lacquered matt                                   | Colours Body/Front/  | 170 – White matt                                   |
|                    | Blacked oak: oak veneer coated particle          |                      | 627 - Traffic grey                                 |
|                    | board with solid oak frame                       |                      | 628 - Blacked oak                                  |
|                    | White glossy: MDF panel, lacquered               |                      | 631 – White glossy                                 |
|                    | 1 push and pull full extension drawer            |                      |                                                    |
| Weight             | 170, 627, 631 – 17,0 kg                          |                      |                                                    |
|                    | 628 – 15,5 kg                                    |                      |                                                    |
| Accessories excl.  | Space saving siphon, order no. 89424.0           |                      |                                                    |