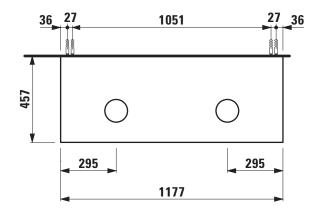

## Drawer element with 2 cut outs 40608.9

| Order no.          | 40608.9 / 2 drawers                              | Mounting acc. incl.  | Installation set for furniture, order no. 49114.0, |
|--------------------|--------------------------------------------------|----------------------|----------------------------------------------------|
| Dimensions (WxHxD) | 1177 x 600 x 457 mm                              |                      | 49301.5                                            |
| Matching for       | Washbasin bowl, order no. 81285.0, 81285.1       | Mounting information | The walls installed on must meet the require-      |
| Specification      | Body - inside melamine dark grey particle board, |                      | ments of the furniture in terms of weight and      |
|                    | outside 6 mm MDF panels                          |                      | the supplied fastening elements. If this cannot    |
|                    | Front – inside melamine dark grey                |                      | be guaranteed another method of installation       |
|                    | White matt, Traffic grey: MDF panel,             |                      | needs to be chosen. For example with feet.         |
|                    | lacquered matt                                   | Colours Body/Front/  | 170 – White matt                                   |
|                    | Blacked oak: oak veneer coated particle          |                      | 627 - Traffic grey                                 |
|                    | board with solid oak frame                       |                      | 628 - Blacked oak                                  |
|                    | White glossy: MDF panel, lacquered               |                      | 631 – White glossy                                 |
|                    | 2 cut outs                                       |                      |                                                    |
|                    | 2 push and pull full extension drawers           | Colours Feet         | 170 – White matt                                   |
| Weight             | 170, 627, 631 – 57,5 kg                          |                      | 631 – White glossy                                 |
|                    | 628 – 54,5 kg                                    |                      |                                                    |
| Accessories excl.  | Feet (2 pieces), white order no. 40607.4         |                      |                                                    |
|                    | Space saving siphon, order no. 89424.0           |                      |                                                    |

## TECHNICAL DRAWINGS / S 1 : 20

LAUFEN