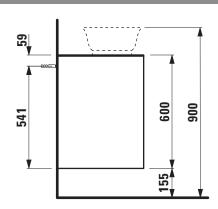

## Drawer element with 2 cut outs 40608.9

| Order no.          | 40608.9 / 2 drawers                              | Mounting acc. incl.  | Installation set for furniture, order no. 49114.0, |
|--------------------|--------------------------------------------------|----------------------|----------------------------------------------------|
| Dimensions (WxHxD) | 1177 x 600 x 457 mm                              |                      | 49301.5                                            |
| Matching for       | Washbasin bowl, order no. 81285.0, 81285.1       | Mounting information | The walls installed on must meet the require-      |
| Specification      | Body - inside melamine dark grey particle board, |                      | ments of the furniture in terms of weight and      |
|                    | outside 6 mm MDF panels                          |                      | the supplied fastening elements. If this cannot    |
|                    | Front – inside melamine dark grey                |                      | be guaranteed another method of installation       |
|                    | White matt, Traffic grey: MDF panel,             |                      | needs to be chosen. For example with feet.         |
|                    | lacquered matt                                   | Colours Body/Front/  | 170 – White matt                                   |
|                    | Blacked oak: oak veneer coated particle          |                      | 627 - Traffic grey                                 |
|                    | board with solid oak frame                       |                      | 628 - Blacked oak                                  |
|                    | White glossy: MDF panel, lacquered               |                      | 631 – White glossy                                 |
|                    | 2 cut outs                                       |                      |                                                    |
|                    | 2 push and pull full extension drawers           | Colours Feet         | 170 – White matt                                   |
| Weight             | 170, 627, 631 – 57,5 kg                          |                      | 631 – White glossy                                 |
|                    | 628 – 54,5 kg                                    |                      |                                                    |
| Accessories excl.  | Feet (2 pieces), white order no. 40607.4         |                      |                                                    |
|                    | Space saving siphon, order no. 89424.0           |                      |                                                    |

## TECHNICAL DRAWINGS / S 1 : 20

LAUFEN