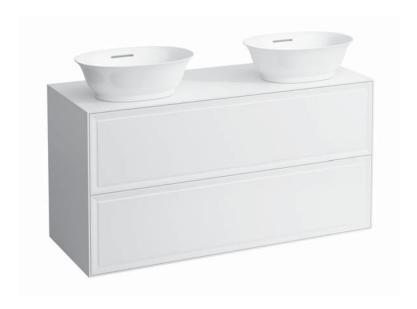

## Drawer element with 2 cut outs 40608.9

| Order no.          | 40608.9 / 2 drawers                              | Mounting acc. incl.  | Installation set for furniture, order no. 49114.0, |
|--------------------|--------------------------------------------------|----------------------|----------------------------------------------------|
| Dimensions (WxHxD) | 1177 x 600 x 457 mm                              |                      | 49301.5                                            |
| Matching for       | Washbasin bowl, order no. 81285.0, 81285.1       | Mounting information | The walls installed on must meet the require-      |
| Specification      | Body - inside melamine dark grey particle board, |                      | ments of the furniture in terms of weight and      |
|                    | outside 6 mm MDF panels                          |                      | the supplied fastening elements. If this cannot    |
|                    | Front – inside melamine dark grey                |                      | be guaranteed another method of installation       |
|                    | White matt, Traffic grey: MDF panel,             |                      | needs to be chosen. For example with feet.         |
|                    | lacquered matt                                   | Colours Body/Front/  | 170 – White matt                                   |
|                    | Blacked oak: oak veneer coated particle          |                      | 627 - Traffic grey                                 |
|                    | board with solid oak frame                       |                      | 628 - Blacked oak                                  |
|                    | White glossy: MDF panel, lacquered               |                      | 631 – White glossy                                 |
|                    | 2 cut outs                                       |                      |                                                    |
|                    | 2 push and pull full extension drawers           | Colours Feet         | 170 – White matt                                   |
| Weight             | 170, 627, 631 – 57,5 kg                          |                      | 631 – White glossy                                 |
|                    | 628 – 54,5 kg                                    |                      |                                                    |
| Accessories excl.  | Feet (2 pieces), white order no. 40607.4         |                      |                                                    |
|                    | Space saving siphon, order no. 89424.0           |                      |                                                    |