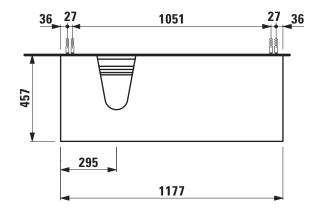

## Drawer element with cut out left 40608.7

| Order no.          | 40608.7 / 2 drawers                              | Mounting acc. incl.  | Installation set for furniture, order no. 49114.0, 49301.5 |
|--------------------|--------------------------------------------------|----------------------|------------------------------------------------------------|
| Dimensions (WxHxD) | 1177 x 600 x 457 mm                              |                      |                                                            |
| Matching for       | Small washbasin, order no. 81685.2               | Mounting information | The walls installed on must meet the require-              |
| Specification      | Body - inside melamine dark grey particle board, |                      | ments of the furniture in terms of weight and              |
|                    | outside 6 mm MDF panels                          |                      | the supplied fastening elements. If this cannot            |
|                    | Front – inside melamine dark grey                |                      | be guaranteed another method of installation               |
|                    | White matt, Traffic grey: MDF panel,             |                      | needs to be chosen. For example with feet.                 |
|                    | lacquered matt                                   | Colours Body/Front/  | 170 – White matt                                           |
|                    | Blacked oak: oak veneer coated particle          |                      | 627 - Traffic grey                                         |
|                    | board with solid oak frame                       |                      | 628 - Blacked oak                                          |
|                    | White glossy: MDF panel, lacquered               |                      | 631 – White glossy                                         |
|                    | 1 cut out left                                   |                      |                                                            |
|                    | 2 push and pull full extension drawers           | Colours Feet         | 170 – White matt                                           |
| Weight             | 170, 627, 631 – 57,5 kg                          |                      | 631 – White glossy                                         |
|                    | 628 – 54,5 kg                                    |                      |                                                            |
| Accessories excl.  | Feet (2 pieces), white order no. 40607.4         |                      |                                                            |
|                    | Space saving siphon, order no. 89424.0           |                      |                                                            |

## TECHNICAL DRAWINGS / S 1 : 20