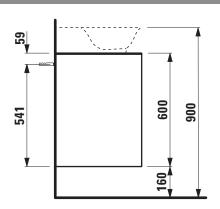

## Drawer element with cut out left 40608.7

| Order no.          | 40608.7 / 2 drawers                              | Mounting acc. incl.  | Installation set for furniture, order no. 49114.0, 49301.5 |
|--------------------|--------------------------------------------------|----------------------|------------------------------------------------------------|
| Dimensions (WxHxD) | 1177 x 600 x 457 mm                              |                      |                                                            |
| Matching for       | Small washbasin, order no. 81685.2               | Mounting information | The walls installed on must meet the require-              |
| Specification      | Body - inside melamine dark grey particle board, |                      | ments of the furniture in terms of weight and              |
|                    | outside 6 mm MDF panels                          |                      | the supplied fastening elements. If this cannot            |
|                    | Front – inside melamine dark grey                |                      | be guaranteed another method of installation               |
|                    | White matt, Traffic grey: MDF panel,             |                      | needs to be chosen. For example with feet.                 |
|                    | lacquered matt                                   | Colours Body/Front/  | 170 – White matt                                           |
|                    | Blacked oak: oak veneer coated particle          |                      | 627 - Traffic grey                                         |
|                    | board with solid oak frame                       |                      | 628 - Blacked oak                                          |
|                    | White glossy: MDF panel, lacquered               |                      | 631 – White glossy                                         |
|                    | 1 cut out left                                   |                      |                                                            |
|                    | 2 push and pull full extension drawers           | Colours Feet         | 170 – White matt                                           |
| Weight             | 170, 627, 631 – 57,5 kg                          |                      | 631 – White glossy                                         |
|                    | 628 – 54,5 kg                                    |                      |                                                            |
| Accessories excl.  | Feet (2 pieces), white order no. 40607.4         |                      |                                                            |
|                    | Space saving siphon, order no. 89424.0           |                      |                                                            |

## TECHNICAL DRAWINGS / S 1 : 20