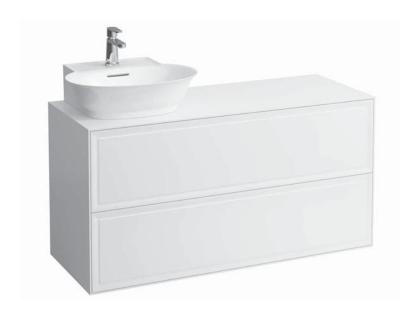

## Drawer element with cut out left 40608.7

| Order no.          | 40608.7 / 2 drawers                              | Mounting acc. incl.  | Installation set for furniture, order no. 49114.0, 49301.5 |
|--------------------|--------------------------------------------------|----------------------|------------------------------------------------------------|
| Dimensions (WxHxD) | 1177 x 600 x 457 mm                              |                      |                                                            |
| Matching for       | Small washbasin, order no. 81685.2               | Mounting information | The walls installed on must meet the require-              |
| Specification      | Body - inside melamine dark grey particle board, |                      | ments of the furniture in terms of weight and              |
|                    | outside 6 mm MDF panels                          |                      | the supplied fastening elements. If this cannot            |
|                    | Front – inside melamine dark grey                |                      | be guaranteed another method of installation               |
|                    | White matt, Traffic grey: MDF panel,             |                      | needs to be chosen. For example with feet.                 |
|                    | lacquered matt                                   | Colours Body/Front/  | 170 – White matt                                           |
|                    | Blacked oak: oak veneer coated particle          |                      | 627 - Traffic grey                                         |
|                    | board with solid oak frame                       |                      | 628 - Blacked oak                                          |
|                    | White glossy: MDF panel, lacquered               |                      | 631 – White glossy                                         |
|                    | 1 cut out left                                   |                      |                                                            |
|                    | 2 push and pull full extension drawers           | Colours Feet         | 170 – White matt                                           |
| Weight             | 170, 627, 631 – 57,5 kg                          |                      | 631 – White glossy                                         |
|                    | 628 – 54,5 kg                                    |                      |                                                            |
| Accessories excl.  | Feet (2 pieces), white order no. 40607.4         |                      |                                                            |
|                    | Space saving siphon, order no. 89424.0           |                      |                                                            |