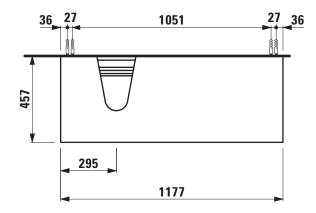

## Drawer element with cut out left 40608.5

| TECHNICAL DATA     |                                                  |
|--------------------|--------------------------------------------------|
| Order no.          | 40608.5 / 1 drawer                               |
| Dimensions (WxHxD) | 1177 x 347 x 457 mm                              |
| Matching for       | Small washbasin, order no. 81685.2               |
| Specification      | Body - inside melamine dark grey particle board, |
|                    | outside 6 mm MDF panels                          |
|                    | Front – inside melamine dark grey                |
|                    | White matt, Traffic grey: MDF panel,             |
|                    | lacquered matt                                   |
|                    | Blacked oak: oak veneer coated particle          |
|                    | board with solid oak frame                       |
|                    | White glossy: MDF panel, lacquered               |
|                    | 1 cut out left                                   |
|                    | 1 push and pull full extension drawer            |
| Weight             | 170, 627, 631 – 39,5 kg                          |
|                    | 628 – 38,5 kg                                    |

## TECHNICAL DRAWINGS / S 1 : 20