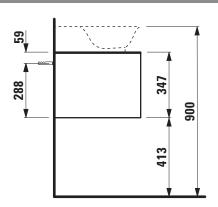

## Drawer element with cut out left 40608.5

| TECHNICAL DATA     |                                                  |
|--------------------|--------------------------------------------------|
| Order no.          | 40608.5 / 1 drawer                               |
| Dimensions (WxHxD) | 1177 x 347 x 457 mm                              |
| Matching for       | Small washbasin, order no. 81685.2               |
| Specification      | Body - inside melamine dark grey particle board, |
|                    | outside 6 mm MDF panels                          |
|                    | Front – inside melamine dark grey                |
|                    | White matt, Traffic grey: MDF panel,             |
|                    | lacquered matt                                   |
|                    | Blacked oak: oak veneer coated particle          |
|                    | board with solid oak frame                       |
|                    | White glossy: MDF panel, lacquered               |
|                    | 1 cut out left                                   |
|                    | 1 push and pull full extension drawer            |
| Weight             | 170, 627, 631 – 39,5 kg                          |
|                    | 628 – 38,5 kg                                    |

## TECHNICAL DRAWINGS / S 1 : 20