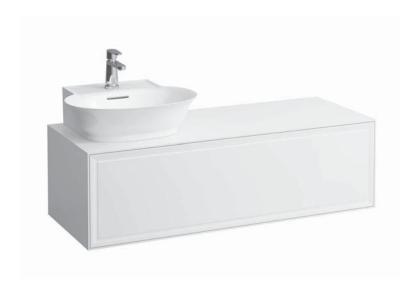

## Drawer element with cut out left 40608.5

| TECHNICAL DATA     |                                                  |
|--------------------|--------------------------------------------------|
| Order no.          | 40608.5 / 1 drawer                               |
| Dimensions (WxHxD) | 1177 x 347 x 457 mm                              |
| Matching for       | Small washbasin, order no. 81685.2               |
| Specification      | Body - inside melamine dark grey particle board, |
|                    | outside 6 mm MDF panels                          |
|                    | Front – inside melamine dark grey                |
|                    | White matt, Traffic grey: MDF panel,             |
|                    | lacquered matt                                   |
|                    | Blacked oak: oak veneer coated particle          |
|                    | board with solid oak frame                       |
|                    | White glossy: MDF panel, lacquered               |
|                    | 1 cut out left                                   |
|                    | 1 push and pull full extension drawer            |
| Weight             | 170, 627, 631 – 39,5 kg                          |
|                    | 628 – 38,5 kg                                    |