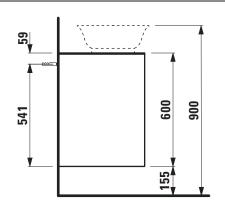

## Drawer element with cut out right 40608.4

| TECHNICAL DATA     |                                                                                                                                                                            |                      |                                                                                                                                                                                                                                                 |
|--------------------|----------------------------------------------------------------------------------------------------------------------------------------------------------------------------|----------------------|-------------------------------------------------------------------------------------------------------------------------------------------------------------------------------------------------------------------------------------------------|
| Order no.          | 40608.4 / 2 drawers                                                                                                                                                        | Accessories excl.    | Feet (2 pieces), white order no. 40607.4                                                                                                                                                                                                        |
| Dimensions (WxHxD) | 1177 x 600 x 457 mm                                                                                                                                                        |                      | Space saving siphon, order no. 89424.0                                                                                                                                                                                                          |
| Matching for       | Washbasin bowl, order no. 81285.0, 81285.1,<br>81285.2, 81285.3                                                                                                            | Mounting acc. incl.  | Installation set for furniture, order no. 49114.0, 49301.5                                                                                                                                                                                      |
| Specification      | Body – inside melamine dark grey particle board,<br>outside 6 mm MDF panels<br>Front – inside melamine dark grey<br>White matt, Traffic grey: MDF panel,<br>lacquered matt | Mounting information | The walls installed on must meet the require-<br>ments of the furniture in terms of weight and<br>the supplied fastening elements. If this cannot<br>be guaranteed another method of installation<br>needs to be chosen. For example with feet. |
|                    | Blacked oak: oak veneer coated particle<br>board with solid oak frame<br>White glossy: MDF panel, lacquered<br>1 cut out right<br>2 push and pull full extension drawers   | Colours Body/Front/  | 170 – White matt<br>627 – Traffic grey<br>628 – Blacked oak<br>631 – White glossy                                                                                                                                                               |
| Weight             | 170, 627, 631 – 57,5 kg<br>628 – 54,5 kg                                                                                                                                   | Colours Feet         | 170 – White matt<br>631 – White glossy                                                                                                                                                                                                          |

## TECHNICAL DRAWINGS / S 1 : 20