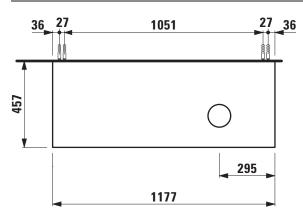

## Drawer element with cut out right 40608.4

| TECHNICAL DATA     |                                                                                                                                                                            |                      |                                                                                                                                                                                                                                                 |
|--------------------|----------------------------------------------------------------------------------------------------------------------------------------------------------------------------|----------------------|-------------------------------------------------------------------------------------------------------------------------------------------------------------------------------------------------------------------------------------------------|
| Order no.          | 40608.4 / 2 drawers                                                                                                                                                        | Accessories excl.    | Feet (2 pieces), white order no. 40607.4                                                                                                                                                                                                        |
| Dimensions (WxHxD) | 1177 x 600 x 457 mm                                                                                                                                                        |                      | Space saving siphon, order no. 89424.0                                                                                                                                                                                                          |
| Matching for       | Washbasin bowl, order no. 81285.0, 81285.1,<br>81285.2, 81285.3                                                                                                            | Mounting acc. incl.  | Installation set for furniture, order no. 49114.0, 49301.5                                                                                                                                                                                      |
| Specification      | Body – inside melamine dark grey particle board,<br>outside 6 mm MDF panels<br>Front – inside melamine dark grey<br>White matt, Traffic grey: MDF panel,<br>lacquered matt | Mounting information | The walls installed on must meet the require-<br>ments of the furniture in terms of weight and<br>the supplied fastening elements. If this cannot<br>be guaranteed another method of installation<br>needs to be chosen. For example with feet. |
|                    | Blacked oak: oak veneer coated particle<br>board with solid oak frame<br>White glossy: MDF panel, lacquered<br>1 cut out right<br>2 push and pull full extension drawers   | Colours Body/Front/  | 170 – White matt<br>627 – Traffic grey<br>628 – Blacked oak<br>631 – White glossy                                                                                                                                                               |
| Weight             | 170, 627, 631 – 57,5 kg<br>628 – 54,5 kg                                                                                                                                   | Colours Feet         | 170 – White matt<br>631 – White glossy                                                                                                                                                                                                          |

## TECHNICAL DRAWINGS / S 1 : 20