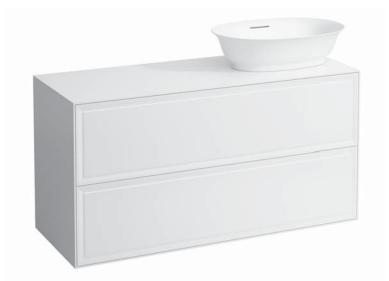

## Drawer element with cut out right 40608.4

| TECHNICAL DATA     |                                                                                                                                                                            |                      |                                                                                                                                                                                                                                                 |
|--------------------|----------------------------------------------------------------------------------------------------------------------------------------------------------------------------|----------------------|-------------------------------------------------------------------------------------------------------------------------------------------------------------------------------------------------------------------------------------------------|
| Order no.          | 40608.4 / 2 drawers                                                                                                                                                        | Accessories excl.    | Feet (2 pieces), white order no. 40607.4                                                                                                                                                                                                        |
| Dimensions (WxHxD) | 1177 x 600 x 457 mm                                                                                                                                                        |                      | Space saving siphon, order no. 89424.0                                                                                                                                                                                                          |
| Matching for       | Washbasin bowl, order no. 81285.0, 81285.1,<br>81285.2, 81285.3                                                                                                            | Mounting acc. incl.  | Installation set for furniture, order no. 49114.0, 49301.5                                                                                                                                                                                      |
| Specification      | Body – inside melamine dark grey particle board,<br>outside 6 mm MDF panels<br>Front – inside melamine dark grey<br>White matt, Traffic grey: MDF panel,<br>lacquered matt | Mounting information | The walls installed on must meet the require-<br>ments of the furniture in terms of weight and<br>the supplied fastening elements. If this cannot<br>be guaranteed another method of installation<br>needs to be chosen. For example with feet. |
|                    | Blacked oak: oak veneer coated particle<br>board with solid oak frame<br>White glossy: MDF panel, lacquered<br>1 cut out right<br>2 push and pull full extension drawers   | Colours Body/Front/  | 170 – White matt<br>627 – Traffic grey<br>628 – Blacked oak<br>631 – White glossy                                                                                                                                                               |
| Weight             | 170, 627, 631 – 57,5 kg<br>628 – 54,5 kg                                                                                                                                   | Colours Feet         | 170 – White matt<br>631 – White glossy                                                                                                                                                                                                          |