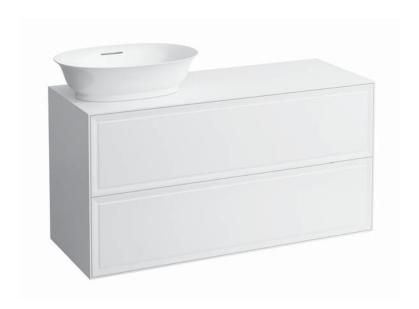

## Drawer element with cut out left 40608.3

| TECHNICAL DATA     |                                                  |                      |                                                    |
|--------------------|--------------------------------------------------|----------------------|----------------------------------------------------|
| Order no.          | 40608.3 / 2 drawers                              | Accessories excl.    | Feet (2 pieces), white order no. 40607.4           |
| Dimensions (WxHxD) | 1177 x 600 x 457 mm                              |                      | Space saving siphon, order no. 89424.0             |
| Matching for       | Washbasin bowl, order no. 81285.0, 81285.1,      | Mounting acc. incl.  | Installation set for furniture, order no. 49114.0, |
|                    | 81285.2, 81285.3                                 |                      | 49301.5                                            |
| Specification      | Body - inside melamine dark grey particle board, | Mounting information | The walls installed on must meet the require-      |
|                    | outside 6 mm MDF panels                          |                      | ments of the furniture in terms of weight and      |
|                    | Front – inside melamine dark grey                |                      | the supplied fastening elements. If this cannot    |
|                    | White matt, Traffic grey: MDF panel,             |                      | be guaranteed another method of installation       |
|                    | lacquered matt                                   |                      | needs to be chosen. For example with feet.         |
|                    | Blacked oak: oak veneer coated particle          | Colours Body/Front/  | 170 – White matt                                   |
|                    | board with solid oak frame                       |                      | 627 - Traffic grey                                 |
|                    | White glossy: MDF panel, lacquered               |                      | 628 - Blacked oak                                  |
|                    | 1 cut out left                                   |                      | 631 – White glossy                                 |
|                    | 2 push and pull full extension drawers           |                      |                                                    |
| Weight             | 170, 627, 631 – 57,5 kg                          | Colours Feet         | 170 – White matt                                   |
|                    | 628 – 54,5 kg                                    |                      | 631 – White glossy                                 |