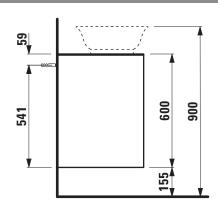

## Drawer element with cut out left 40608.3

| TECHNICAL DATA     |                                                  |                      |                                                    |
|--------------------|--------------------------------------------------|----------------------|----------------------------------------------------|
| Order no.          | 40608.3 / 2 drawers                              | Accessories excl.    | Feet (2 pieces), white order no. 40607.4           |
| Dimensions (WxHxD) | 1177 x 600 x 457 mm                              |                      | Space saving siphon, order no. 89424.0             |
| Matching for       | Washbasin bowl, order no. 81285.0, 81285.1,      | Mounting acc. incl.  | Installation set for furniture, order no. 49114.0, |
|                    | 81285.2, 81285.3                                 |                      | 49301.5                                            |
| Specification      | Body - inside melamine dark grey particle board, | Mounting information | The walls installed on must meet the require-      |
|                    | outside 6 mm MDF panels                          |                      | ments of the furniture in terms of weight and      |
|                    | Front – inside melamine dark grey                |                      | the supplied fastening elements. If this cannot    |
|                    | White matt, Traffic grey: MDF panel,             |                      | be guaranteed another method of installation       |
|                    | lacquered matt                                   |                      | needs to be chosen. For example with feet.         |
|                    | Blacked oak: oak veneer coated particle          | Colours Body/Front/  | 170 – White matt                                   |
|                    | board with solid oak frame                       |                      | 627 - Traffic grey                                 |
|                    | White glossy: MDF panel, lacquered               |                      | 628 - Blacked oak                                  |
|                    | 1 cut out left                                   |                      | 631 – White glossy                                 |
|                    | 2 push and pull full extension drawers           |                      |                                                    |
| Weight             | 170, 627, 631 – 57,5 kg                          | Colours Feet         | 170 – White matt                                   |
|                    | 628 – 54,5 kg                                    |                      | 631 – White glossy                                 |

## TECHNICAL DRAWINGS / S 1 : 20