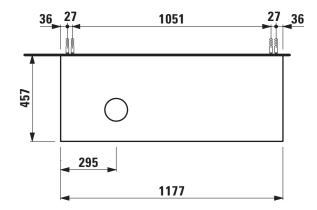

## Drawer element with cut out left 40608.3

| TECHNICAL DATA     |                                                  |                      |                                                    |
|--------------------|--------------------------------------------------|----------------------|----------------------------------------------------|
| Order no.          | 40608.3 / 2 drawers                              | Accessories excl.    | Feet (2 pieces), white order no. 40607.4           |
| Dimensions (WxHxD) | 1177 x 600 x 457 mm                              |                      | Space saving siphon, order no. 89424.0             |
| Matching for       | Washbasin bowl, order no. 81285.0, 81285.1,      | Mounting acc. incl.  | Installation set for furniture, order no. 49114.0, |
|                    | 81285.2, 81285.3                                 |                      | 49301.5                                            |
| Specification      | Body - inside melamine dark grey particle board, | Mounting information | The walls installed on must meet the require-      |
|                    | outside 6 mm MDF panels                          |                      | ments of the furniture in terms of weight and      |
|                    | Front – inside melamine dark grey                |                      | the supplied fastening elements. If this cannot    |
|                    | White matt, Traffic grey: MDF panel,             |                      | be guaranteed another method of installation       |
|                    | lacquered matt                                   |                      | needs to be chosen. For example with feet.         |
|                    | Blacked oak: oak veneer coated particle          | Colours Body/Front/  | 170 – White matt                                   |
|                    | board with solid oak frame                       |                      | 627 - Traffic grey                                 |
|                    | White glossy: MDF panel, lacquered               |                      | 628 - Blacked oak                                  |
|                    | 1 cut out left                                   |                      | 631 – White glossy                                 |
|                    | 2 push and pull full extension drawers           |                      |                                                    |
| Weight             | 170, 627, 631 – 57,5 kg                          | Colours Feet         | 170 – White matt                                   |
|                    | 628 – 54,5 kg                                    |                      | 631 – White glossy                                 |

## TECHNICAL DRAWINGS / S 1 : 20