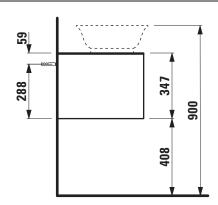

## Drawer element with cut out right 40608.2

| Order no.          | 40608.2 / 1 drawer                               | Accessories excl.    | Space saving siphon, order no. 89424.0             |
|--------------------|--------------------------------------------------|----------------------|----------------------------------------------------|
| Dimensions (WxHxD) | 1177 x 347 x 457 mm                              | Mounting acc. incl.  | Installation set for furniture, order no. 49114.0, |
| Matching for       | Washbasin bowl, order no. 81285.0, 81285.1,      |                      | 49301.5                                            |
|                    | 81285.2, 81285.3                                 | Mounting information | The walls installed on must meet the require-      |
| Specification      | Body - inside melamine dark grey particle board, |                      | ments of the furniture in terms of weight and      |
|                    | outside 6 mm MDF panels                          |                      | the supplied fastening elements. If this cannot    |
|                    | Front – inside melamine dark grey                |                      | be guaranteed another method of installation       |
|                    | White matt, Traffic grey: MDF panel,             |                      | needs to be chosen.                                |
|                    | lacquered matt                                   | Colours Body/Front/  | 170 – White matt                                   |
|                    | Blacked oak: oak veneer coated particle          |                      | 627 - Traffic grey                                 |
|                    | board with solid oak frame                       |                      | 628 - Blacked oak                                  |
|                    | White glossy: MDF panel, lacquered               |                      | 631 – White glossy                                 |
|                    | 1 cut out right                                  |                      |                                                    |
|                    | 1 push and pull full extension drawer            |                      |                                                    |
| Weight             | 170, 627, 631 – 39,5 kg                          |                      |                                                    |
|                    | 628 – 38,5 kg                                    |                      |                                                    |

## TECHNICAL DRAWINGS / S 1 : 20