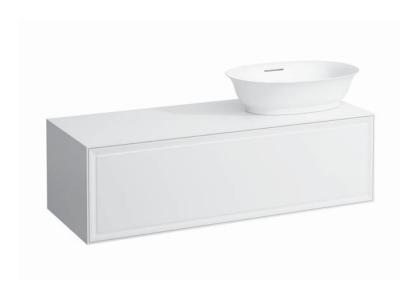

## Drawer element with cut out right 40608.2

| Order no.          | 40608.2 / 1 drawer                               | Accessories excl.    | Space saving siphon, order no. 89424.0             |
|--------------------|--------------------------------------------------|----------------------|----------------------------------------------------|
| Dimensions (WxHxD) | 1177 x 347 x 457 mm                              | Mounting acc. incl.  | Installation set for furniture, order no. 49114.0, |
| Matching for       | Washbasin bowl, order no. 81285.0, 81285.1,      |                      | 49301.5                                            |
|                    | 81285.2, 81285.3                                 | Mounting information | The walls installed on must meet the require-      |
| Specification      | Body - inside melamine dark grey particle board, |                      | ments of the furniture in terms of weight and      |
|                    | outside 6 mm MDF panels                          |                      | the supplied fastening elements. If this cannot    |
|                    | Front – inside melamine dark grey                |                      | be guaranteed another method of installation       |
|                    | White matt, Traffic grey: MDF panel,             |                      | needs to be chosen.                                |
|                    | lacquered matt                                   | Colours Body/Front/  | 170 – White matt                                   |
|                    | Blacked oak: oak veneer coated particle          |                      | 627 - Traffic grey                                 |
|                    | board with solid oak frame                       |                      | 628 - Blacked oak                                  |
|                    | White glossy: MDF panel, lacquered               |                      | 631 – White glossy                                 |
|                    | 1 cut out right                                  |                      |                                                    |
|                    | 1 push and pull full extension drawer            |                      |                                                    |
| Weight             | 170, 627, 631 – 39,5 kg                          |                      |                                                    |
|                    | 628 – 38,5 kg                                    |                      |                                                    |