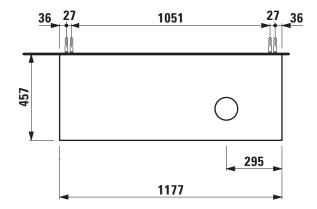

## Drawer element with cut out right 40608.2

| Order no.          | 40608.2 / 1 drawer                               | Accessories excl.    | Space saving siphon, order no. 89424.0             |
|--------------------|--------------------------------------------------|----------------------|----------------------------------------------------|
| Dimensions (WxHxD) | 1177 x 347 x 457 mm                              | Mounting acc. incl.  | Installation set for furniture, order no. 49114.0, |
| Matching for       | Washbasin bowl, order no. 81285.0, 81285.1,      |                      | 49301.5                                            |
|                    | 81285.2, 81285.3                                 | Mounting information | The walls installed on must meet the require-      |
| Specification      | Body - inside melamine dark grey particle board, |                      | ments of the furniture in terms of weight and      |
|                    | outside 6 mm MDF panels                          |                      | the supplied fastening elements. If this cannot    |
|                    | Front – inside melamine dark grey                |                      | be guaranteed another method of installation       |
|                    | White matt, Traffic grey: MDF panel,             |                      | needs to be chosen.                                |
|                    | lacquered matt                                   | Colours Body/Front/  | 170 – White matt                                   |
|                    | Blacked oak: oak veneer coated particle          |                      | 627 - Traffic grey                                 |
|                    | board with solid oak frame                       |                      | 628 - Blacked oak                                  |
|                    | White glossy: MDF panel, lacquered               |                      | 631 – White glossy                                 |
|                    | 1 cut out right                                  |                      |                                                    |
|                    | 1 push and pull full extension drawer            |                      |                                                    |
| Weight             | 170, 627, 631 – 39,5 kg                          |                      |                                                    |
|                    | 628 – 38,5 kg                                    |                      |                                                    |

## TECHNICAL DRAWINGS / S 1 : 20