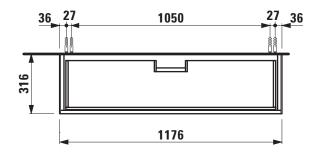

## THE NEW CLASSIC FURNITURE

Vanity unit 40605.1

| Order no.          | 40605.1 / 1 drawer                               | Mounting acc. incl.  | Installation set for furniture, order no. 49114.0, |
|--------------------|--------------------------------------------------|----------------------|----------------------------------------------------|
| Dimensions (WxHxD) | 1176 x 344 x 316 mm                              | -                    | 49301.5                                            |
| Matching for       | Vanity washbasin, order no. 81385.8              | Mounting information | The walls installed on must meet the require-      |
| Specification      | Body - inside melamine dark grey particle board, |                      | ments of the furniture in terms of weight and      |
|                    | outside 6 mm MDF panels                          |                      | the supplied fastening elements. If this cannot    |
|                    | Front - inside melamine dark grey                |                      | be guaranteed another method of installation       |
|                    | White matt, Traffic grey: MDF panel,             |                      | needs to be chosen.                                |
|                    | lacquered matt                                   | Colours Body/Front/  | 170 - White matt                                   |
|                    | Blacked oak: oak veneer coated particle          |                      | 627 - Traffic grey                                 |
|                    | board with solid oak frame                       |                      | 628 - Blacked oak                                  |
|                    | White glossy: MDF panel, lacquered               |                      | 631 – White glossy                                 |
|                    | 1 push and pull full extension drawer            |                      |                                                    |
| Weight             | 170, 627, 631 – 19,0 kg                          |                      |                                                    |
|                    | 628 – 17,0 kg                                    |                      |                                                    |
| Accessories excl.  | Space saving siphon, order no. 89424.0           |                      |                                                    |

## TECHNICAL DRAWINGS / S 1 : 20

LAUFEN