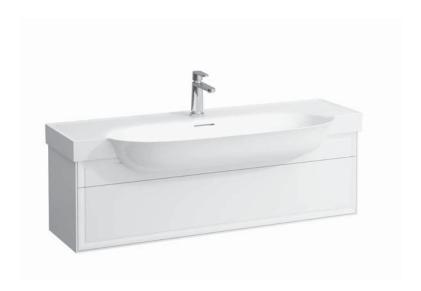

## THE NEW CLASSIC FURNITURE

Vanity unit 40605.1

| Order no.          | 40605.1 / 1 drawer                               | Mounting acc. incl.  | Installation set for furniture, order no. 49114.0, |
|--------------------|--------------------------------------------------|----------------------|----------------------------------------------------|
| Dimensions (WxHxD) | 1176 x 344 x 316 mm                              | -                    | 49301.5                                            |
| Matching for       | Vanity washbasin, order no. 81385.8              | Mounting information | The walls installed on must meet the require-      |
| Specification      | Body - inside melamine dark grey particle board, |                      | ments of the furniture in terms of weight and      |
|                    | outside 6 mm MDF panels                          |                      | the supplied fastening elements. If this cannot    |
|                    | Front - inside melamine dark grey                |                      | be guaranteed another method of installation       |
|                    | White matt, Traffic grey: MDF panel,             |                      | needs to be chosen.                                |
|                    | lacquered matt                                   | Colours Body/Front/  | 170 - White matt                                   |
|                    | Blacked oak: oak veneer coated particle          |                      | 627 - Traffic grey                                 |
|                    | board with solid oak frame                       |                      | 628 - Blacked oak                                  |
|                    | White glossy: MDF panel, lacquered               |                      | 631 – White glossy                                 |
|                    | 1 push and pull full extension drawer            |                      |                                                    |
| Weight             | 170, 627, 631 – 19,0 kg                          |                      |                                                    |
|                    | 628 – 17,0 kg                                    |                      |                                                    |
| Accessories excl.  | Space saving siphon, order no. 89424.0           |                      |                                                    |