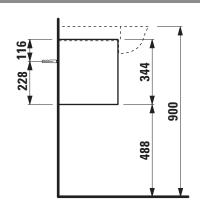

## THE NEW CLASSIC FURNITURE

Vanity unit 40605.1

| Order no.          | 40605.1 / 1 drawer                               | Mounting acc. incl.  | Installation set for furniture, order no. 49114.0, |
|--------------------|--------------------------------------------------|----------------------|----------------------------------------------------|
| Dimensions (WxHxD) | 1176 x 344 x 316 mm                              | -                    | 49301.5                                            |
| Matching for       | Vanity washbasin, order no. 81385.8              | Mounting information | The walls installed on must meet the require-      |
| Specification      | Body - inside melamine dark grey particle board, |                      | ments of the furniture in terms of weight and      |
|                    | outside 6 mm MDF panels                          |                      | the supplied fastening elements. If this cannot    |
|                    | Front - inside melamine dark grey                |                      | be guaranteed another method of installation       |
|                    | White matt, Traffic grey: MDF panel,             |                      | needs to be chosen.                                |
|                    | lacquered matt                                   | Colours Body/Front/  | 170 - White matt                                   |
|                    | Blacked oak: oak veneer coated particle          |                      | 627 - Traffic grey                                 |
|                    | board with solid oak frame                       |                      | 628 - Blacked oak                                  |
|                    | White glossy: MDF panel, lacquered               |                      | 631 – White glossy                                 |
|                    | 1 push and pull full extension drawer            |                      |                                                    |
| Weight             | 170, 627, 631 – 19,0 kg                          |                      |                                                    |
|                    | 628 – 17,0 kg                                    |                      |                                                    |
| Accessories excl.  | Space saving siphon, order no. 89424.0           |                      |                                                    |

## TECHNICAL DRAWINGS / S 1 : 20

LAUFEN