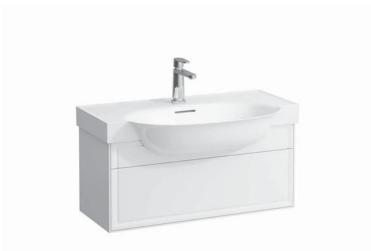

## Vanity unit 40604.1

| TECHNICAL DATA     |                                                  |                      |                                                    |
|--------------------|--------------------------------------------------|----------------------|----------------------------------------------------|
| Order no.          | 40604.1 / 1 drawer                               | Mounting acc. incl.  | Installation set for furniture, order no. 49114.0, |
| Dimensions (WxHxD) | 776 x 344 x 316 mm                               |                      | 49301.5                                            |
| Matching for       | Vanity washbasin, order no. 81385.5              | Mounting information | The walls installed on must meet the require-      |
| Specification      | Body - inside melamine dark grey particle board, |                      | ments of the furniture in terms of weight and      |
|                    | outside 6 mm MDF panels                          |                      | the supplied fastening elements. If this cannot    |
|                    | Front – inside melamine dark grey                |                      | be guaranteed another method of installation       |
|                    | White matt, Traffic grey: MDF panel,             |                      | needs to be chosen.                                |
|                    | lacquered matt                                   | Colours Body/Front/  | 170 – White matt                                   |
|                    | Blacked oak: oak veneer coated particle          |                      | 627 – Traffic grey                                 |
|                    | board with solid oak frame                       |                      | 628 – Blacked oak                                  |
|                    | White glossy: MDF panel, lacquered               |                      | 631 – White glossy                                 |
|                    | 1 push and pull full extension drawer            |                      |                                                    |
| Weight             | 170, 627, 631 – 15,0 kg                          |                      |                                                    |
|                    | 628 – 13,5 kg                                    |                      |                                                    |
| Accessories excl.  | Space saving siphon, order no. 89424.0           |                      |                                                    |