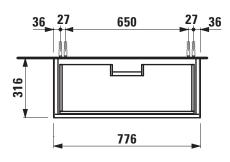

## Vanity unit 40604.1

| TECHNICAL DATA     |                                                  |                      |                                                    |
|--------------------|--------------------------------------------------|----------------------|----------------------------------------------------|
| Order no.          | 40604.1 / 1 drawer                               | Mounting acc. incl.  | Installation set for furniture, order no. 49114.0, |
| Dimensions (WxHxD) | 776 x 344 x 316 mm                               |                      | 49301.5                                            |
| Matching for       | Vanity washbasin, order no. 81385.5              | Mounting information | The walls installed on must meet the require-      |
| Specification      | Body - inside melamine dark grey particle board, |                      | ments of the furniture in terms of weight and      |
|                    | outside 6 mm MDF panels                          |                      | the supplied fastening elements. If this cannot    |
|                    | Front – inside melamine dark grey                |                      | be guaranteed another method of installation       |
|                    | White matt, Traffic grey: MDF panel,             |                      | needs to be chosen.                                |
|                    | lacquered matt                                   | Colours Body/Front/  | 170 – White matt                                   |
|                    | Blacked oak: oak veneer coated particle          |                      | 627 – Traffic grey                                 |
|                    | board with solid oak frame                       |                      | 628 – Blacked oak                                  |
|                    | White glossy: MDF panel, lacquered               |                      | 631 – White glossy                                 |
|                    | 1 push and pull full extension drawer            |                      |                                                    |
| Weight             | 170, 627, 631 – 15,0 kg                          |                      |                                                    |
|                    | 628 – 13,5 kg                                    |                      |                                                    |
| Accessories excl.  | Space saving siphon, order no. 89424.0           |                      |                                                    |

## TECHNICAL DRAWINGS / S 1 : 20