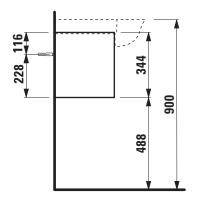

## Vanity unit 40604.1

| TECHNICAL DATA     |                                                  |                      |                                                    |
|--------------------|--------------------------------------------------|----------------------|----------------------------------------------------|
| Order no.          | 40604.1 / 1 drawer                               | Mounting acc. incl.  | Installation set for furniture, order no. 49114.0, |
| Dimensions (WxHxD) | 776 x 344 x 316 mm                               |                      | 49301.5                                            |
| Matching for       | Vanity washbasin, order no. 81385.5              | Mounting information | The walls installed on must meet the require-      |
| Specification      | Body - inside melamine dark grey particle board, |                      | ments of the furniture in terms of weight and      |
|                    | outside 6 mm MDF panels                          |                      | the supplied fastening elements. If this cannot    |
|                    | Front – inside melamine dark grey                |                      | be guaranteed another method of installation       |
|                    | White matt, Traffic grey: MDF panel,             |                      | needs to be chosen.                                |
|                    | lacquered matt                                   | Colours Body/Front/  | 170 – White matt                                   |
|                    | Blacked oak: oak veneer coated particle          |                      | 627 – Traffic grey                                 |
|                    | board with solid oak frame                       |                      | 628 – Blacked oak                                  |
|                    | White glossy: MDF panel, lacquered               |                      | 631 – White glossy                                 |
|                    | 1 push and pull full extension drawer            |                      |                                                    |
| Weight             | 170, 627, 631 – 15,0 kg                          |                      |                                                    |
|                    | 628 – 13,5 kg                                    |                      |                                                    |
| Accessories excl.  | Space saving siphon, order no. 89424.0           |                      |                                                    |

## TECHNICAL DRAWINGS / S 1 : 20