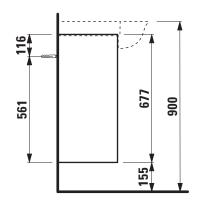

## Vanity unit 40603.2

| TECHNICAL DATA     |                                                  |                      |                                                    |
|--------------------|--------------------------------------------------|----------------------|----------------------------------------------------|
| Order no.          | 40603.2 / 2 drawers                              | Mounting acc. incl.  | Installation set for furniture, order no. 49114.0, |
| Dimensions (WxHxD) | 576 x 677 x 316 mm                               |                      | 49301.5                                            |
| Matching for       | Vanity washbasin, order no. 81385.3              | Mounting information | The walls installed on must meet the require-      |
| Specification      | Body – inside melamine dark grey particle board, |                      | ments of the furniture in terms of weight and      |
|                    | outside 6 mm MDF panels                          |                      | the supplied fastening elements. If this cannot    |
|                    | Front – inside melamine dark grey                |                      | be guaranteed another method of installation       |
|                    | White matt, Traffic grey: MDF panel,             |                      | needs to be chosen. For example with feet.         |
|                    | lacquered matt                                   | Colours Body/Front/  | 170 – White matt                                   |
|                    | Blacked oak: oak veneer coated particle          |                      | 627 – Traffic grey                                 |
|                    | board with solid oak frame                       |                      | 628 – Blacked oak                                  |
|                    | White glossy: MDF panel, lacquered               |                      | 631 – White glossy                                 |
|                    | 2 push and pull full extension drawers           |                      |                                                    |
| Weight             | 170, 627, 631 – 25,0 kg                          | Colours Feet         | 170 – White matt                                   |
|                    | 628 – 24,0 kg                                    |                      | 631 – White glossy                                 |
| Accessories excl.  | Feet (2 pieces), white order no. 40607.4         |                      |                                                    |
|                    | Space saving siphon, order no. 89424.0           |                      |                                                    |

## TECHNICAL DRAWINGS / S 1 : 20