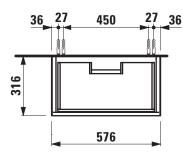

## Vanity unit 40603.2

| TECHNICAL DATA     |                                                  |                      |                                                    |
|--------------------|--------------------------------------------------|----------------------|----------------------------------------------------|
| Order no.          | 40603.2 / 2 drawers                              | Mounting acc. incl.  | Installation set for furniture, order no. 49114.0, |
| Dimensions (WxHxD) | 576 x 677 x 316 mm                               |                      | 49301.5                                            |
| Matching for       | Vanity washbasin, order no. 81385.3              | Mounting information | The walls installed on must meet the require-      |
| Specification      | Body – inside melamine dark grey particle board, |                      | ments of the furniture in terms of weight and      |
|                    | outside 6 mm MDF panels                          |                      | the supplied fastening elements. If this cannot    |
|                    | Front – inside melamine dark grey                |                      | be guaranteed another method of installation       |
|                    | White matt, Traffic grey: MDF panel,             |                      | needs to be chosen. For example with feet.         |
|                    | lacquered matt                                   | Colours Body/Front/  | 170 – White matt                                   |
|                    | Blacked oak: oak veneer coated particle          |                      | 627 – Traffic grey                                 |
|                    | board with solid oak frame                       |                      | 628 – Blacked oak                                  |
|                    | White glossy: MDF panel, lacquered               |                      | 631 – White glossy                                 |
|                    | 2 push and pull full extension drawers           |                      |                                                    |
| Weight             | 170, 627, 631 – 25,0 kg                          | Colours Feet         | 170 – White matt                                   |
|                    | 628 – 24,0 kg                                    |                      | 631 – White glossy                                 |
| Accessories excl.  | Feet (2 pieces), white order no. 40607.4         |                      |                                                    |
|                    | Space saving siphon, order no. 89424.0           |                      |                                                    |

## TECHNICAL DRAWINGS / S 1 : 20