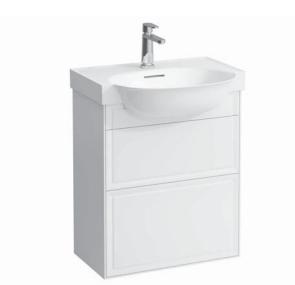

## Vanity unit 40603.2

| TECHNICAL DATA     |                                                  |                      |                                                    |
|--------------------|--------------------------------------------------|----------------------|----------------------------------------------------|
| Order no.          | 40603.2 / 2 drawers                              | Mounting acc. incl.  | Installation set for furniture, order no. 49114.0, |
| Dimensions (WxHxD) | 576 x 677 x 316 mm                               |                      | 49301.5                                            |
| Matching for       | Vanity washbasin, order no. 81385.3              | Mounting information | The walls installed on must meet the require-      |
| Specification      | Body – inside melamine dark grey particle board, |                      | ments of the furniture in terms of weight and      |
|                    | outside 6 mm MDF panels                          |                      | the supplied fastening elements. If this cannot    |
|                    | Front – inside melamine dark grey                |                      | be guaranteed another method of installation       |
|                    | White matt, Traffic grey: MDF panel,             |                      | needs to be chosen. For example with feet.         |
|                    | lacquered matt                                   | Colours Body/Front/  | 170 – White matt                                   |
|                    | Blacked oak: oak veneer coated particle          |                      | 627 – Traffic grey                                 |
|                    | board with solid oak frame                       |                      | 628 – Blacked oak                                  |
|                    | White glossy: MDF panel, lacquered               |                      | 631 – White glossy                                 |
|                    | 2 push and pull full extension drawers           |                      |                                                    |
| Weight             | 170, 627, 631 – 25,0 kg                          | Colours Feet         | 170 – White matt                                   |
|                    | 628 – 24,0 kg                                    |                      | 631 – White glossy                                 |
| Accessories excl.  | Feet (2 pieces), white order no. 40607.4         |                      |                                                    |
|                    | Space saving siphon, order no. 89424.0           |                      |                                                    |