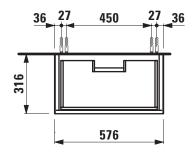

## THE NEW CLASSIC FURNITURE

Vanity unit 40603.1

| TECHNICAL DATA     |                                                  |                      |                                                    |
|--------------------|--------------------------------------------------|----------------------|----------------------------------------------------|
| Order no.          | 40603.1 / 1 drawer                               | Mounting acc. incl.  | Installation set for furniture, order no. 49114.0, |
| Dimensions (WxHxD) | 576 x 344 x 316 mm                               |                      | 49301.5                                            |
| Matching for       | Vanity washbasin, order no. 81385.3              | Mounting information | The walls installed on must meet the require-      |
| Specification      | Body - inside melamine dark grey particle board, |                      | ments of the furniture in terms of weight and      |
|                    | outside 6 mm MDF panels                          |                      | the supplied fastening elements. If this cannot    |
|                    | Front – inside melamine dark grey                |                      | be guaranteed another method of installation       |
|                    | White matt, Traffic grey: MDF panel,             |                      | needs to be chosen.                                |
|                    | lacquered matt                                   | Colours Body/Front/  | 170 – White matt                                   |
|                    | Blacked oak: oak veneer coated particle          |                      | 627 - Traffic grey                                 |
|                    | board with solid oak frame                       |                      | 628 - Blacked oak                                  |
|                    | White glossy: MDF panel, lacquered               |                      | 631 – White glossy                                 |
|                    | 1 push and pull full extension drawer            |                      |                                                    |
| Weight             | 170, 627, 631 – 12,5 kg                          |                      |                                                    |
|                    | 628 – 11,5 kg                                    |                      |                                                    |
| Accessories excl.  | Space saving siphon, order no. 89424.0           |                      |                                                    |

## TECHNICAL DRAWINGS / S 1 : 20

LAUFEN