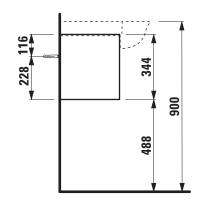

## THE NEW CLASSIC FURNITURE

Vanity unit 40603.1

| TECHNICAL DATA     |                                                  |                      |                                                    |
|--------------------|--------------------------------------------------|----------------------|----------------------------------------------------|
| Order no.          | 40603.1 / 1 drawer                               | Mounting acc. incl.  | Installation set for furniture, order no. 49114.0, |
| Dimensions (WxHxD) | 576 x 344 x 316 mm                               |                      | 49301.5                                            |
| Matching for       | Vanity washbasin, order no. 81385.3              | Mounting information | The walls installed on must meet the require-      |
| Specification      | Body - inside melamine dark grey particle board, |                      | ments of the furniture in terms of weight and      |
|                    | outside 6 mm MDF panels                          |                      | the supplied fastening elements. If this cannot    |
|                    | Front – inside melamine dark grey                |                      | be guaranteed another method of installation       |
|                    | White matt, Traffic grey: MDF panel,             |                      | needs to be chosen.                                |
|                    | lacquered matt                                   | Colours Body/Front/  | 170 – White matt                                   |
|                    | Blacked oak: oak veneer coated particle          |                      | 627 - Traffic grey                                 |
|                    | board with solid oak frame                       |                      | 628 - Blacked oak                                  |
|                    | White glossy: MDF panel, lacquered               |                      | 631 – White glossy                                 |
|                    | 1 push and pull full extension drawer            |                      |                                                    |
| Weight             | 170, 627, 631 – 12,5 kg                          |                      |                                                    |
|                    | 628 – 11,5 kg                                    |                      |                                                    |
| Accessories excl.  | Space saving siphon, order no. 89424.0           |                      |                                                    |

## TECHNICAL DRAWINGS / S 1 : 20

LAUFEN