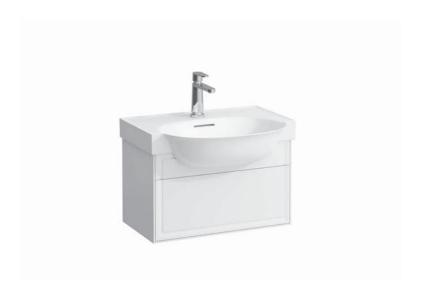

## THE NEW CLASSIC FURNITURE

Vanity unit 40603.1

| TECHNICAL DATA     |                                                  |                      |                                                    |
|--------------------|--------------------------------------------------|----------------------|----------------------------------------------------|
| Order no.          | 40603.1 / 1 drawer                               | Mounting acc. incl.  | Installation set for furniture, order no. 49114.0, |
| Dimensions (WxHxD) | 576 x 344 x 316 mm                               |                      | 49301.5                                            |
| Matching for       | Vanity washbasin, order no. 81385.3              | Mounting information | The walls installed on must meet the require-      |
| Specification      | Body - inside melamine dark grey particle board, |                      | ments of the furniture in terms of weight and      |
|                    | outside 6 mm MDF panels                          |                      | the supplied fastening elements. If this cannot    |
|                    | Front – inside melamine dark grey                |                      | be guaranteed another method of installation       |
|                    | White matt, Traffic grey: MDF panel,             |                      | needs to be chosen.                                |
|                    | lacquered matt                                   | Colours Body/Front/  | 170 – White matt                                   |
|                    | Blacked oak: oak veneer coated particle          |                      | 627 - Traffic grey                                 |
|                    | board with solid oak frame                       |                      | 628 - Blacked oak                                  |
|                    | White glossy: MDF panel, lacquered               |                      | 631 – White glossy                                 |
|                    | 1 push and pull full extension drawer            |                      |                                                    |
| Weight             | 170, 627, 631 – 12,5 kg                          |                      |                                                    |
|                    | 628 – 11,5 kg                                    |                      |                                                    |
| Accessories excl.  | Space saving siphon, order no. 89424.0           |                      |                                                    |