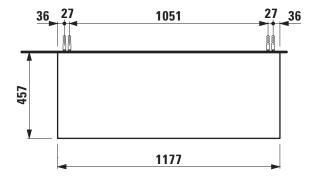

## THE NEW CLASSIC FURNITURE

Drawer element 40602.6

| TECHNICAL DATA     |                                                                                                                                                          |                      |                                                                                                                                                                                        |
|--------------------|----------------------------------------------------------------------------------------------------------------------------------------------------------|----------------------|----------------------------------------------------------------------------------------------------------------------------------------------------------------------------------------|
| Order no.          | 40602.6 / 2 drawers                                                                                                                                      | Mounting acc. incl.  | Installation set for furniture, order no. 49114.0,                                                                                                                                     |
| Dimensions (WxHxD) | 1177 x 600 x 457 mm                                                                                                                                      |                      | 49301.5                                                                                                                                                                                |
| Specification      | Body – inside melamine dark grey particle board,<br>outside 6 mm MDF panels<br>Front – inside melamine dark grey<br>White matt, Traffic grey: MDF panel, | Mounting information | The walls installed on must meet the requirements of the furniture in terms of weight and the supplied fastening elements. If this cannot be guaranteed another method of installation |
|                    | lacquered matt  Blacked oak: oak veneer coated particle board with solid oak frame  White glossy: MDF panel, lacquered without cut out                   | Colours Body/Front/  | needs to be chosen. For example with feet.  170 - White matt 627 - Traffic grey 628 - Blacked oak 631 - White glossy                                                                   |
|                    | 2 push and pull full extension drawers                                                                                                                   |                      | 3,                                                                                                                                                                                     |
| Weight             | 170, 627, 631 – 57,5 kg<br>628 – 54,5 kg                                                                                                                 | Colours Feet         | 170 – White matt<br>631 – White glossy                                                                                                                                                 |
| Accessories excl.  | Feet (2 pieces), white order no. 40607.4                                                                                                                 |                      |                                                                                                                                                                                        |

## TECHNICAL DRAWINGS / S 1 : 20