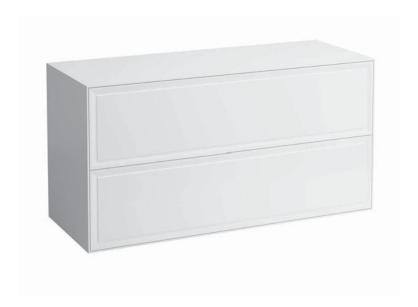

## THE NEW CLASSIC FURNITURE

Drawer element 40602.6

| TECHNICAL DATA     |                                                                                                                                                          |                      |                                                                                                                                                                                        |
|--------------------|----------------------------------------------------------------------------------------------------------------------------------------------------------|----------------------|----------------------------------------------------------------------------------------------------------------------------------------------------------------------------------------|
| Order no.          | 40602.6 / 2 drawers                                                                                                                                      | Mounting acc. incl.  | Installation set for furniture, order no. 49114.0,                                                                                                                                     |
| Dimensions (WxHxD) | 1177 x 600 x 457 mm                                                                                                                                      |                      | 49301.5                                                                                                                                                                                |
| Specification      | Body – inside melamine dark grey particle board,<br>outside 6 mm MDF panels<br>Front – inside melamine dark grey<br>White matt, Traffic grey: MDF panel, | Mounting information | The walls installed on must meet the requirements of the furniture in terms of weight and the supplied fastening elements. If this cannot be guaranteed another method of installation |
|                    | lacquered matt  Blacked oak: oak veneer coated particle board with solid oak frame  White glossy: MDF panel, lacquered without cut out                   | Colours Body/Front/  | needs to be chosen. For example with feet.  170 - White matt 627 - Traffic grey 628 - Blacked oak 631 - White glossy                                                                   |
|                    | 2 push and pull full extension drawers                                                                                                                   |                      | 3,                                                                                                                                                                                     |
| Weight             | 170, 627, 631 – 57,5 kg<br>628 – 54,5 kg                                                                                                                 | Colours Feet         | 170 – White matt<br>631 – White glossy                                                                                                                                                 |
| Accessories excl.  | Feet (2 pieces), white order no. 40607.4                                                                                                                 |                      |                                                                                                                                                                                        |