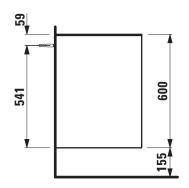

## THE NEW CLASSIC FURNITURE

Drawer element 40602.6

| TECHNICAL DATA     |                                                                                                                                                          |                      |                                                                                                                                                                                        |
|--------------------|----------------------------------------------------------------------------------------------------------------------------------------------------------|----------------------|----------------------------------------------------------------------------------------------------------------------------------------------------------------------------------------|
| Order no.          | 40602.6 / 2 drawers                                                                                                                                      | Mounting acc. incl.  | Installation set for furniture, order no. 49114.0,                                                                                                                                     |
| Dimensions (WxHxD) | 1177 x 600 x 457 mm                                                                                                                                      |                      | 49301.5                                                                                                                                                                                |
| Specification      | Body – inside melamine dark grey particle board,<br>outside 6 mm MDF panels<br>Front – inside melamine dark grey<br>White matt, Traffic grey: MDF panel, | Mounting information | The walls installed on must meet the requirements of the furniture in terms of weight and the supplied fastening elements. If this cannot be guaranteed another method of installation |
|                    | lacquered matt  Blacked oak: oak veneer coated particle board with solid oak frame  White glossy: MDF panel, lacquered without cut out                   | Colours Body/Front/  | needs to be chosen. For example with feet.  170 - White matt 627 - Traffic grey 628 - Blacked oak 631 - White glossy                                                                   |
|                    | 2 push and pull full extension drawers                                                                                                                   |                      | 3,                                                                                                                                                                                     |
| Weight             | 170, 627, 631 – 57,5 kg<br>628 – 54,5 kg                                                                                                                 | Colours Feet         | 170 – White matt<br>631 – White glossy                                                                                                                                                 |
| Accessories excl.  | Feet (2 pieces), white order no. 40607.4                                                                                                                 |                      |                                                                                                                                                                                        |

## TECHNICAL DRAWINGS / S 1 : 20