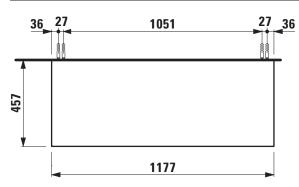

## Drawer element 40602.5

| TECHNICAL DATA     |                                                  |                      |                                                    |
|--------------------|--------------------------------------------------|----------------------|----------------------------------------------------|
| Order no.          | 40602.5 / 1 drawer                               | Mounting acc. incl.  | Installation set for furniture, order no. 49114.0, |
| Dimensions (WxHxD) | 1177 x 347 x 457 mm                              |                      | 49301.5                                            |
| Specification      | Body - inside melamine dark grey particle board, | Mounting information | The walls installed on must meet the require-      |
|                    | outside 6 mm MDF panels                          |                      | ments of the furniture in terms of weight and      |
|                    | Front – inside melamine dark grey                |                      | the supplied fastening elements. If this cannot    |
|                    | White matt, Traffic grey: MDF panel,             |                      | be guaranteed another method of installation       |
|                    | lacquered matt                                   |                      | needs to be chosen.                                |
|                    | Blacked oak: oak veneer coated particle          | Colours Body/Front/  | 170 – White matt                                   |
|                    | board with solid oak frame                       |                      | 627 – Traffic grey                                 |
|                    | White glossy: MDF panel, lacquered               |                      | 628 – Blacked oak                                  |
|                    | without cut out                                  |                      | 631 – White glossy                                 |
|                    | 1 push and pull full extension drawer            |                      |                                                    |
| Weight             | 170, 627, 631 – 39,5 kg                          |                      |                                                    |
|                    | 628 – 38,5 kg                                    |                      |                                                    |

## TECHNICAL DRAWINGS / S 1 : 20