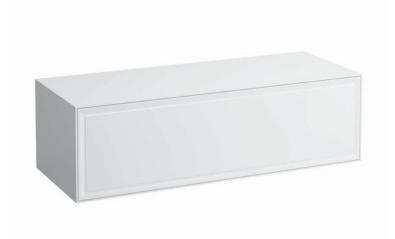

## Drawer element 40602.5

| TECHNICAL DATA     |                                                  |                      |                                                    |
|--------------------|--------------------------------------------------|----------------------|----------------------------------------------------|
| Order no.          | 40602.5 / 1 drawer                               | Mounting acc. incl.  | Installation set for furniture, order no. 49114.0, |
| Dimensions (WxHxD) | 1177 x 347 x 457 mm                              |                      | 49301.5                                            |
| Specification      | Body - inside melamine dark grey particle board, | Mounting information | The walls installed on must meet the require-      |
|                    | outside 6 mm MDF panels                          |                      | ments of the furniture in terms of weight and      |
|                    | Front – inside melamine dark grey                |                      | the supplied fastening elements. If this cannot    |
|                    | White matt, Traffic grey: MDF panel,             |                      | be guaranteed another method of installation       |
|                    | lacquered matt                                   |                      | needs to be chosen.                                |
|                    | Blacked oak: oak veneer coated particle          | Colours Body/Front/  | 170 – White matt                                   |
|                    | board with solid oak frame                       |                      | 627 – Traffic grey                                 |
|                    | White glossy: MDF panel, lacquered               |                      | 628 – Blacked oak                                  |
|                    | without cut out                                  |                      | 631 – White glossy                                 |
|                    | 1 push and pull full extension drawer            |                      |                                                    |
| Weight             | 170, 627, 631 – 39,5 kg                          |                      |                                                    |
|                    | 628 – 38,5 kg                                    |                      |                                                    |