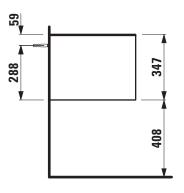

## Drawer element 40602.5

| TECHNICAL DATA     |                                                  |                      |                                                    |
|--------------------|--------------------------------------------------|----------------------|----------------------------------------------------|
| Order no.          | 40602.5 / 1 drawer                               | Mounting acc. incl.  | Installation set for furniture, order no. 49114.0, |
| Dimensions (WxHxD) | 1177 x 347 x 457 mm                              |                      | 49301.5                                            |
| Specification      | Body - inside melamine dark grey particle board, | Mounting information | The walls installed on must meet the require-      |
|                    | outside 6 mm MDF panels                          |                      | ments of the furniture in terms of weight and      |
|                    | Front – inside melamine dark grey                |                      | the supplied fastening elements. If this cannot    |
|                    | White matt, Traffic grey: MDF panel,             |                      | be guaranteed another method of installation       |
|                    | lacquered matt                                   |                      | needs to be chosen.                                |
|                    | Blacked oak: oak veneer coated particle          | Colours Body/Front/  | 170 – White matt                                   |
|                    | board with solid oak frame                       |                      | 627 – Traffic grey                                 |
|                    | White glossy: MDF panel, lacquered               |                      | 628 – Blacked oak                                  |
|                    | without cut out                                  |                      | 631 – White glossy                                 |
|                    | 1 push and pull full extension drawer            |                      |                                                    |
| Weight             | 170, 627, 631 – 39,5 kg                          |                      |                                                    |
|                    | 628 – 38,5 kg                                    |                      |                                                    |

## TECHNICAL DRAWINGS / S 1 : 20