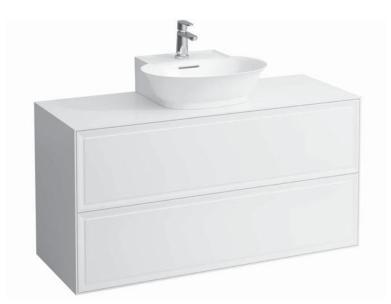

## Drawer element with cut out 40602.4

| TECHNICAL DATA     |                                                  |                      |                                                    |
|--------------------|--------------------------------------------------|----------------------|----------------------------------------------------|
| Order no.          | 40602.4 / 2 drawers                              | Mounting acc. incl.  | Installation set for furniture, order no. 49114.0, |
| Dimensions (WxHxD) | 1177 x 600 x 457 mm                              |                      | 49301.5                                            |
| Matching for       | Small washbasin, order no. 81685.2               | Mounting information | The walls installed on must meet the require-      |
| Specification      | Body – inside melamine dark grey particle board, |                      | ments of the furniture in terms of weight and      |
|                    | outside 6 mm MDF panels                          |                      | the supplied fastening elements. If this cannot    |
|                    | Front – inside melamine dark grey                |                      | be guaranteed another method of installation       |
|                    | White matt, Traffic grey: MDF panel,             |                      | needs to be chosen. For example with feet.         |
|                    | lacquered matt                                   | Colours Body/Front/  | 170 – White matt                                   |
|                    | Blacked oak: oak veneer coated particle          |                      | 627 – Traffic grey                                 |
|                    | board with solid oak frame                       |                      | 628 – Blacked oak                                  |
|                    | White glossy: MDF panel, lacquered               |                      | 631 – White glossy                                 |
|                    | 1 cut out                                        |                      |                                                    |
|                    | 2 push and pull full extension drawers           | Colours Feet         | 170 – White matt                                   |
| Weight             | 170, 627, 631 – 57,5 kg                          |                      | 631 – White glossy                                 |
|                    | 628 – 54,5 kg                                    |                      |                                                    |
| Accessories excl.  | Feet (2 pieces), white order no. 40607.4         |                      |                                                    |
|                    | Space saving siphon, order no. 89424.0           |                      |                                                    |