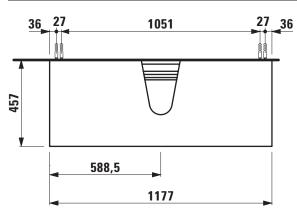

## Drawer element with cut out 40602.4

| TECHNICAL DATA     |                                                  |                      |                                                    |
|--------------------|--------------------------------------------------|----------------------|----------------------------------------------------|
| Order no.          | 40602.4 / 2 drawers                              | Mounting acc. incl.  | Installation set for furniture, order no. 49114.0, |
| Dimensions (WxHxD) | 1177 x 600 x 457 mm                              |                      | 49301.5                                            |
| Matching for       | Small washbasin, order no. 81685.2               | Mounting information | The walls installed on must meet the require-      |
| Specification      | Body – inside melamine dark grey particle board, |                      | ments of the furniture in terms of weight and      |
|                    | outside 6 mm MDF panels                          |                      | the supplied fastening elements. If this cannot    |
|                    | Front – inside melamine dark grey                |                      | be guaranteed another method of installation       |
|                    | White matt, Traffic grey: MDF panel,             |                      | needs to be chosen. For example with feet.         |
|                    | lacquered matt                                   | Colours Body/Front/  | 170 – White matt                                   |
|                    | Blacked oak: oak veneer coated particle          |                      | 627 – Traffic grey                                 |
|                    | board with solid oak frame                       |                      | 628 – Blacked oak                                  |
|                    | White glossy: MDF panel, lacquered               |                      | 631 – White glossy                                 |
|                    | 1 cut out                                        |                      |                                                    |
|                    | 2 push and pull full extension drawers           | Colours Feet         | 170 – White matt                                   |
| Weight             | 170, 627, 631 – 57,5 kg                          |                      | 631 – White glossy                                 |
|                    | 628 – 54,5 kg                                    |                      |                                                    |
| Accessories excl.  | Feet (2 pieces), white order no. 40607.4         |                      |                                                    |
|                    | Space saving siphon, order no. 89424.0           |                      |                                                    |

## TECHNICAL DRAWINGS / S 1 : 20