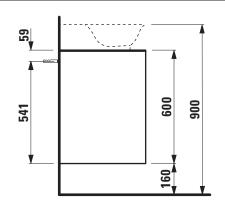

## Drawer element with cut out 40602.4

| TECHNICAL DATA     |                                                  |                      |                                                    |
|--------------------|--------------------------------------------------|----------------------|----------------------------------------------------|
| Order no.          | 40602.4 / 2 drawers                              | Mounting acc. incl.  | Installation set for furniture, order no. 49114.0, |
| Dimensions (WxHxD) | 1177 x 600 x 457 mm                              |                      | 49301.5                                            |
| Matching for       | Small washbasin, order no. 81685.2               | Mounting information | The walls installed on must meet the require-      |
| Specification      | Body – inside melamine dark grey particle board, |                      | ments of the furniture in terms of weight and      |
|                    | outside 6 mm MDF panels                          |                      | the supplied fastening elements. If this cannot    |
|                    | Front – inside melamine dark grey                |                      | be guaranteed another method of installation       |
|                    | White matt, Traffic grey: MDF panel,             |                      | needs to be chosen. For example with feet.         |
|                    | lacquered matt                                   | Colours Body/Front/  | 170 – White matt                                   |
|                    | Blacked oak: oak veneer coated particle          |                      | 627 – Traffic grey                                 |
|                    | board with solid oak frame                       |                      | 628 – Blacked oak                                  |
|                    | White glossy: MDF panel, lacquered               |                      | 631 – White glossy                                 |
|                    | 1 cut out                                        |                      |                                                    |
|                    | 2 push and pull full extension drawers           | Colours Feet         | 170 – White matt                                   |
| Weight             | 170, 627, 631 – 57,5 kg                          |                      | 631 – White glossy                                 |
|                    | 628 – 54,5 kg                                    |                      |                                                    |
| Accessories excl.  | Feet (2 pieces), white order no. 40607.4         |                      |                                                    |
|                    | Space saving siphon, order no. 89424.0           |                      |                                                    |

## TECHNICAL DRAWINGS / S 1 : 20