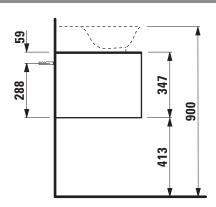

## Drawer element with cut out 40602.3

| TECHNICAL DA       | TA                                               |    |
|--------------------|--------------------------------------------------|----|
| Order no.          | 40602.3 / 1 drawer                               | Ac |
| Dimensions (WxHxD) | 1177 x 347 x 457 mm                              | Мо |
| Matching for       | Small washbasin, order no. 81685.2               |    |
| Specification      | Body - inside melamine dark grey particle board, | Мо |
|                    | outside 6 mm MDF panels                          |    |
|                    | Front – inside melamine dark grey                |    |
|                    | White matt, Traffic grey: MDF panel,             |    |
|                    | lacquered matt                                   |    |
|                    | Blacked oak: oak veneer coated particle          | Со |
|                    | board with solid oak frame                       |    |
|                    | White glossy: MDF panel, lacquered               |    |
|                    | 1 cut out                                        |    |
|                    | 1 push and pull full extension drawer            |    |
| Weight             | 170, 627, 631 – 39,5 kg                          |    |
|                    | 628 – 38,5 kg                                    |    |

## TECHNICAL DRAWINGS / S 1 : 20