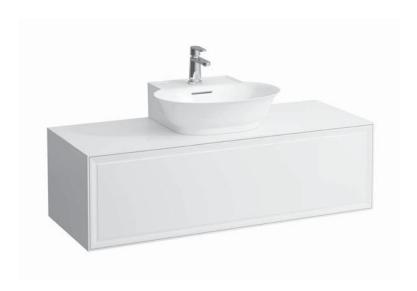

## Drawer element with cut out 40602.3

| TECHNICAL DA       | TA                                               |    |
|--------------------|--------------------------------------------------|----|
| Order no.          | 40602.3 / 1 drawer                               | Ac |
| Dimensions (WxHxD) | 1177 x 347 x 457 mm                              | Мо |
| Matching for       | Small washbasin, order no. 81685.2               |    |
| Specification      | Body - inside melamine dark grey particle board, | Мо |
|                    | outside 6 mm MDF panels                          |    |
|                    | Front – inside melamine dark grey                |    |
|                    | White matt, Traffic grey: MDF panel,             |    |
|                    | lacquered matt                                   |    |
|                    | Blacked oak: oak veneer coated particle          | Со |
|                    | board with solid oak frame                       |    |
|                    | White glossy: MDF panel, lacquered               |    |
|                    | 1 cut out                                        |    |
|                    | 1 push and pull full extension drawer            |    |
| Weight             | 170, 627, 631 – 39,5 kg                          |    |
|                    | 628 – 38,5 kg                                    |    |