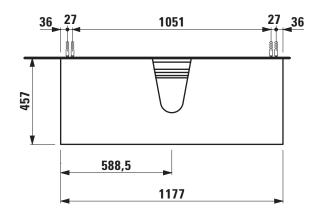

## Drawer element with cut out 40602.3

| TECHNICAL DA       | TA                                               |    |
|--------------------|--------------------------------------------------|----|
| Order no.          | 40602.3 / 1 drawer                               | Ac |
| Dimensions (WxHxD) | 1177 x 347 x 457 mm                              | Мо |
| Matching for       | Small washbasin, order no. 81685.2               |    |
| Specification      | Body - inside melamine dark grey particle board, | Мо |
|                    | outside 6 mm MDF panels                          |    |
|                    | Front – inside melamine dark grey                |    |
|                    | White matt, Traffic grey: MDF panel,             |    |
|                    | lacquered matt                                   |    |
|                    | Blacked oak: oak veneer coated particle          | Со |
|                    | board with solid oak frame                       |    |
|                    | White glossy: MDF panel, lacquered               |    |
|                    | 1 cut out                                        |    |
|                    | 1 push and pull full extension drawer            |    |
| Weight             | 170, 627, 631 – 39,5 kg                          |    |
|                    | 628 – 38,5 kg                                    |    |

## TECHNICAL DRAWINGS / S 1 : 20