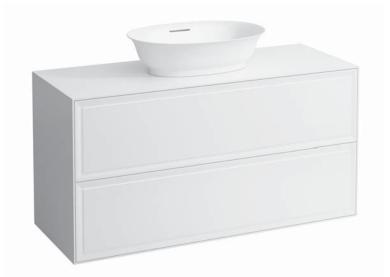

## Drawer element with cut out 40602.2

| TECHNICAL DATA     |                                                                                                                                                                            |                      |                                                                                                                                                                                                                                                 |
|--------------------|----------------------------------------------------------------------------------------------------------------------------------------------------------------------------|----------------------|-------------------------------------------------------------------------------------------------------------------------------------------------------------------------------------------------------------------------------------------------|
| Order no.          | 40602.2 / 2 drawers                                                                                                                                                        | Accessories excl.    | Feet (2 pieces), white order no. 40607.4                                                                                                                                                                                                        |
| Dimensions (WxHxD) | 1177 x 600 x 457 mm                                                                                                                                                        |                      | Space saving siphon, order no. 89424.0                                                                                                                                                                                                          |
| Matching for       | Washbasin bowl, order no. 81285.0, 81285.1,<br>81285.2, 81285.3                                                                                                            | Mounting acc. incl.  | Installation set for furniture, order no. 49114.0, 49301.5                                                                                                                                                                                      |
| Specification      | Body – inside melamine dark grey particle board,<br>outside 6 mm MDF panels<br>Front – inside melamine dark grey<br>White matt, Traffic grey: MDF panel,<br>lacquered matt | Mounting information | The walls installed on must meet the require-<br>ments of the furniture in terms of weight and<br>the supplied fastening elements. If this cannot<br>be guaranteed another method of installation<br>needs to be chosen. For example with feet. |
|                    | Blacked oak: oak veneer coated particle<br>board with solid oak frame<br>White glossy: MDF panel, lacquered<br>1 cut out<br>2 push and pull full extension drawers         | Colours Body/Front/  | 170 – White matt<br>627 – Traffic grey<br>628 – Blacked oak<br>631 – White glossy                                                                                                                                                               |
| Weight             | 170, 627, 631 – 57,5 kg<br>628 – 54,5 kg                                                                                                                                   | Colours Feet         | 170 – White matt<br>631 – White glossy                                                                                                                                                                                                          |