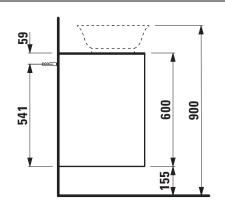

## Drawer element with cut out 40602.2

| TECHNICAL DATA     |                                                                                                                                                                            |                      |                                                                                                                                                                                                                                                 |
|--------------------|----------------------------------------------------------------------------------------------------------------------------------------------------------------------------|----------------------|-------------------------------------------------------------------------------------------------------------------------------------------------------------------------------------------------------------------------------------------------|
| Order no.          | 40602.2 / 2 drawers                                                                                                                                                        | Accessories excl.    | Feet (2 pieces), white order no. 40607.4                                                                                                                                                                                                        |
| Dimensions (WxHxD) | 1177 x 600 x 457 mm                                                                                                                                                        |                      | Space saving siphon, order no. 89424.0                                                                                                                                                                                                          |
| Matching for       | Washbasin bowl, order no. 81285.0, 81285.1,<br>81285.2, 81285.3                                                                                                            | Mounting acc. incl.  | Installation set for furniture, order no. 49114.0, 49301.5                                                                                                                                                                                      |
| Specification      | Body – inside melamine dark grey particle board,<br>outside 6 mm MDF panels<br>Front – inside melamine dark grey<br>White matt, Traffic grey: MDF panel,<br>lacquered matt | Mounting information | The walls installed on must meet the require-<br>ments of the furniture in terms of weight and<br>the supplied fastening elements. If this cannot<br>be guaranteed another method of installation<br>needs to be chosen. For example with feet. |
|                    | Blacked oak: oak veneer coated particle<br>board with solid oak frame<br>White glossy: MDF panel, lacquered<br>1 cut out<br>2 push and pull full extension drawers         | Colours Body/Front/  | 170 – White matt<br>627 – Traffic grey<br>628 – Blacked oak<br>631 – White glossy                                                                                                                                                               |
| Weight             | 170, 627, 631 – 57,5 kg<br>628 – 54,5 kg                                                                                                                                   | Colours Feet         | 170 – White matt<br>631 – White glossy                                                                                                                                                                                                          |

## TECHNICAL DRAWINGS / S 1 : 20