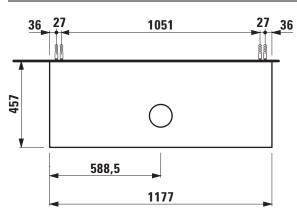

## Drawer element with cut out 40602.2

| TECHNICAL DATA     |                                                                                                                                                                            |                      |                                                                                                                                                                                                                                                 |
|--------------------|----------------------------------------------------------------------------------------------------------------------------------------------------------------------------|----------------------|-------------------------------------------------------------------------------------------------------------------------------------------------------------------------------------------------------------------------------------------------|
| Order no.          | 40602.2 / 2 drawers                                                                                                                                                        | Accessories excl.    | Feet (2 pieces), white order no. 40607.4                                                                                                                                                                                                        |
| Dimensions (WxHxD) | 1177 x 600 x 457 mm                                                                                                                                                        |                      | Space saving siphon, order no. 89424.0                                                                                                                                                                                                          |
| Matching for       | Washbasin bowl, order no. 81285.0, 81285.1,<br>81285.2, 81285.3                                                                                                            | Mounting acc. incl.  | Installation set for furniture, order no. 49114.0, 49301.5                                                                                                                                                                                      |
| Specification      | Body – inside melamine dark grey particle board,<br>outside 6 mm MDF panels<br>Front – inside melamine dark grey<br>White matt, Traffic grey: MDF panel,<br>lacquered matt | Mounting information | The walls installed on must meet the require-<br>ments of the furniture in terms of weight and<br>the supplied fastening elements. If this cannot<br>be guaranteed another method of installation<br>needs to be chosen. For example with feet. |
|                    | Blacked oak: oak veneer coated particle<br>board with solid oak frame<br>White glossy: MDF panel, lacquered<br>1 cut out<br>2 push and pull full extension drawers         | Colours Body/Front/  | 170 – White matt<br>627 – Traffic grey<br>628 – Blacked oak<br>631 – White glossy                                                                                                                                                               |
| Weight             | 170, 627, 631 – 57,5 kg<br>628 – 54,5 kg                                                                                                                                   | Colours Feet         | 170 – White matt<br>631 – White glossy                                                                                                                                                                                                          |

## TECHNICAL DRAWINGS / S 1 : 20