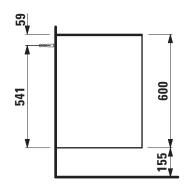

## THE NEW CLASSIC FURNITURE

Drawer element 40601.6

| TECHNICAL DATA     |                                                  |                      |                                                    |
|--------------------|--------------------------------------------------|----------------------|----------------------------------------------------|
| Order no.          | 40601.6 / 2 drawers                              | Mounting acc. incl.  | Installation set for furniture, order no. 49114.0, |
| Dimensions (WxHxD) | 777 x 600 x 457 mm                               |                      | 49301.5                                            |
| Specification      | Body - inside melamine dark grey particle board, | Mounting information | The walls installed on must meet the require-      |
|                    | outside 6 mm MDF panels                          |                      | ments of the furniture in terms of weight and      |
|                    | Front – inside melamine dark grey                |                      | the supplied fastening elements. If this cannot    |
|                    | White matt, Traffic grey: MDF panel,             |                      | be guaranteed another method of installation       |
|                    | lacquered matt                                   |                      | needs to be chosen. For example with feet.         |
|                    | Blacked oak: oak veneer coated particle          | Colours Body/Front/  | 170 – White matt                                   |
|                    | board with solid oak frame                       |                      | 627 - Traffic grey                                 |
|                    | White glossy: MDF panel, lacquered               |                      | 628 - Blacked oak                                  |
|                    | without cut out                                  |                      | 631 – White glossy                                 |
|                    | 2 push and pull full extension drawers           |                      |                                                    |
| Weight             | 170, 627, 631 – 38,5 kg                          | Colours Feet         | 170 – White matt                                   |
|                    | 628 – 39,5 kg                                    |                      | 631 – White glossy                                 |
| Accessories excl.  | Feet (2 pieces), white order no. 40607.4         |                      |                                                    |

## TECHNICAL DRAWINGS / S 1 : 20

LAUFEN