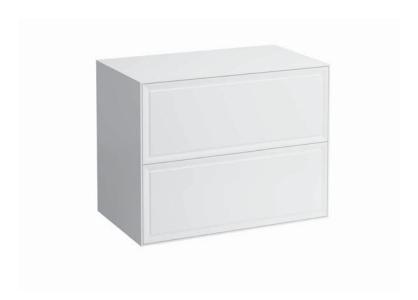

## THE NEW CLASSIC FURNITURE

Drawer element 40601.6

| TECHNICAL DATA     |                                                  |                      |                                                    |
|--------------------|--------------------------------------------------|----------------------|----------------------------------------------------|
| Order no.          | 40601.6 / 2 drawers                              | Mounting acc. incl.  | Installation set for furniture, order no. 49114.0, |
| Dimensions (WxHxD) | 777 x 600 x 457 mm                               |                      | 49301.5                                            |
| Specification      | Body - inside melamine dark grey particle board, | Mounting information | The walls installed on must meet the require-      |
|                    | outside 6 mm MDF panels                          |                      | ments of the furniture in terms of weight and      |
|                    | Front – inside melamine dark grey                |                      | the supplied fastening elements. If this cannot    |
|                    | White matt, Traffic grey: MDF panel,             |                      | be guaranteed another method of installation       |
|                    | lacquered matt                                   |                      | needs to be chosen. For example with feet.         |
|                    | Blacked oak: oak veneer coated particle          | Colours Body/Front/  | 170 – White matt                                   |
|                    | board with solid oak frame                       |                      | 627 - Traffic grey                                 |
|                    | White glossy: MDF panel, lacquered               |                      | 628 - Blacked oak                                  |
|                    | without cut out                                  |                      | 631 – White glossy                                 |
|                    | 2 push and pull full extension drawers           |                      |                                                    |
| Weight             | 170, 627, 631 – 38,5 kg                          | Colours Feet         | 170 – White matt                                   |
|                    | 628 – 39,5 kg                                    |                      | 631 – White glossy                                 |
| Accessories excl.  | Feet (2 pieces), white order no. 40607.4         |                      |                                                    |