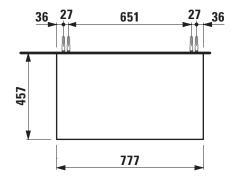

## THE NEW CLASSIC FURNITURE

Drawer element 40601.6

| TECHNICAL DATA     |                                                  |                      |                                                    |
|--------------------|--------------------------------------------------|----------------------|----------------------------------------------------|
| Order no.          | 40601.6 / 2 drawers                              | Mounting acc. incl.  | Installation set for furniture, order no. 49114.0, |
| Dimensions (WxHxD) | 777 x 600 x 457 mm                               |                      | 49301.5                                            |
| Specification      | Body - inside melamine dark grey particle board, | Mounting information | The walls installed on must meet the require-      |
|                    | outside 6 mm MDF panels                          |                      | ments of the furniture in terms of weight and      |
|                    | Front – inside melamine dark grey                |                      | the supplied fastening elements. If this cannot    |
|                    | White matt, Traffic grey: MDF panel,             |                      | be guaranteed another method of installation       |
|                    | lacquered matt                                   |                      | needs to be chosen. For example with feet.         |
|                    | Blacked oak: oak veneer coated particle          | Colours Body/Front/  | 170 – White matt                                   |
|                    | board with solid oak frame                       |                      | 627 - Traffic grey                                 |
|                    | White glossy: MDF panel, lacquered               |                      | 628 - Blacked oak                                  |
|                    | without cut out                                  |                      | 631 – White glossy                                 |
|                    | 2 push and pull full extension drawers           |                      |                                                    |
| Weight             | 170, 627, 631 – 38,5 kg                          | Colours Feet         | 170 – White matt                                   |
|                    | 628 – 39,5 kg                                    |                      | 631 – White glossy                                 |
| Accessories excl.  | Feet (2 pieces), white order no. 40607.4         |                      |                                                    |

## TECHNICAL DRAWINGS / S 1 : 20

LAUFEN