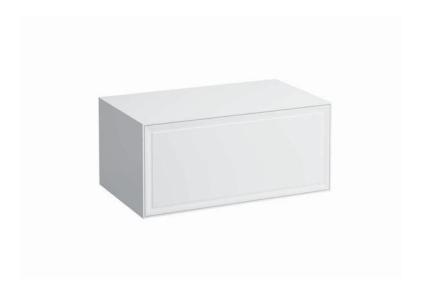

## THE NEW CLASSIC FURNITURE

Drawer element 40601.5

| Order no.          | 40601.5 / 1 drawer                                                                                                                                               | Mounting acc. incl.  | Installation set for furniture, order no. 49114.0,                                                                                                                                                         |
|--------------------|------------------------------------------------------------------------------------------------------------------------------------------------------------------|----------------------|------------------------------------------------------------------------------------------------------------------------------------------------------------------------------------------------------------|
| Dimensions (WxHxD) | 777 x 347 x 457 mm                                                                                                                                               |                      | 49301.5                                                                                                                                                                                                    |
| Specification      | Body – inside melamine dark grey particle board, outside 6 mm MDF panels  Front – inside melamine dark grey  White matt, Traffic grey: MDF panel, lacquered matt | Mounting information | The walls installed on must meet the requirements of the furniture in terms of weight and the supplied fastening elements. If this cannot be guaranteed another method of installation needs to be chosen. |
|                    | Blacked oak: oak veneer coated particle board with solid oak frame White glossy: MDF panel, lacquered without cut out 1 push and pull full extension drawer      | Colours Body/Front/  | 170 – White matt<br>627 – Traffic grey<br>628 – Blacked oak<br>631 – White glossy                                                                                                                          |
| Weight             | 170, 627, 631 – 29,0 kg<br>628 – 27,0 kg                                                                                                                         |                      |                                                                                                                                                                                                            |