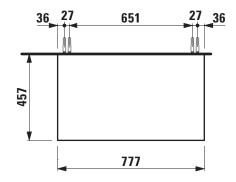

## THE NEW CLASSIC FURNITURE

Drawer element 40601.5

| Order no.          | 40601.5 / 1 drawer                                                                                                                                               | Mounting acc. incl.  | Installation set for furniture, order no. 49114.0,                                                                                                                                                         |
|--------------------|------------------------------------------------------------------------------------------------------------------------------------------------------------------|----------------------|------------------------------------------------------------------------------------------------------------------------------------------------------------------------------------------------------------|
| Dimensions (WxHxD) | 777 x 347 x 457 mm                                                                                                                                               |                      | 49301.5                                                                                                                                                                                                    |
| Specification      | Body – inside melamine dark grey particle board, outside 6 mm MDF panels  Front – inside melamine dark grey  White matt, Traffic grey: MDF panel, lacquered matt | Mounting information | The walls installed on must meet the requirements of the furniture in terms of weight and the supplied fastening elements. If this cannot be guaranteed another method of installation needs to be chosen. |
|                    | Blacked oak: oak veneer coated particle board with solid oak frame White glossy: MDF panel, lacquered without cut out 1 push and pull full extension drawer      | Colours Body/Front/  | 170 – White matt<br>627 – Traffic grey<br>628 – Blacked oak<br>631 – White glossy                                                                                                                          |
| Weight             | 170, 627, 631 – 29,0 kg<br>628 – 27,0 kg                                                                                                                         |                      |                                                                                                                                                                                                            |

## TECHNICAL DRAWINGS / S 1 : 20

LAUFEN