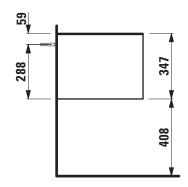

## THE NEW CLASSIC FURNITURE

Drawer element 40601.5

| Order no.          | 40601.5 / 1 drawer                                                                                                                                               | Mounting acc. incl.  | Installation set for furniture, order no. 49114.0,                                                                                                                                                         |
|--------------------|------------------------------------------------------------------------------------------------------------------------------------------------------------------|----------------------|------------------------------------------------------------------------------------------------------------------------------------------------------------------------------------------------------------|
| Dimensions (WxHxD) | 777 x 347 x 457 mm                                                                                                                                               |                      | 49301.5                                                                                                                                                                                                    |
| Specification      | Body – inside melamine dark grey particle board, outside 6 mm MDF panels  Front – inside melamine dark grey  White matt, Traffic grey: MDF panel, lacquered matt | Mounting information | The walls installed on must meet the requirements of the furniture in terms of weight and the supplied fastening elements. If this cannot be guaranteed another method of installation needs to be chosen. |
|                    | Blacked oak: oak veneer coated particle board with solid oak frame White glossy: MDF panel, lacquered without cut out 1 push and pull full extension drawer      | Colours Body/Front/  | 170 – White matt<br>627 – Traffic grey<br>628 – Blacked oak<br>631 – White glossy                                                                                                                          |
| Weight             | 170, 627, 631 – 29,0 kg<br>628 – 27,0 kg                                                                                                                         |                      |                                                                                                                                                                                                            |

## TECHNICAL DRAWINGS / S 1 : 20

LAUFEN